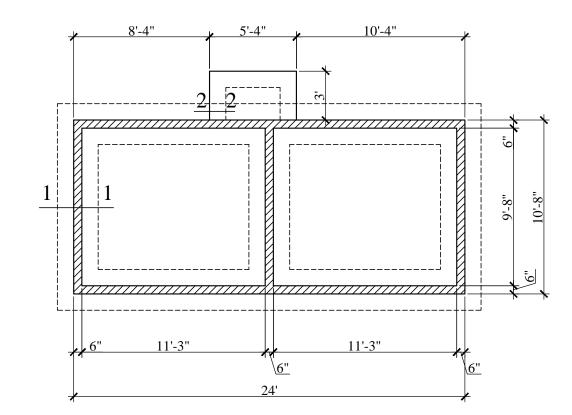

### ROOF FRAMING PLAN

FOUNDATION PLAN

| FOUNDATION AND<br>ROOF PLANS | 5 | No. Date Revisions Drawn By Appr. By |  |  | A & L ESTATE MANAGEMENT<br>CONSULTANCY LIMITED<br>#6 JADE BOULEVARD, EMPEROR COURT,<br>BON AIR GARDENS, AROLICA |                                                                                                            | CLIENT:<br>MINISTRY OF HOUSING LAND AND MARINE AFFAIRS<br>JOB TITLE:<br>NEIGHBOURHOODUPGRADING PROGRAMME<br>STARTER HOUSING UNITS |                      |                        |                               |
|------------------------------|---|--------------------------------------|--|--|-----------------------------------------------------------------------------------------------------------------|------------------------------------------------------------------------------------------------------------|-----------------------------------------------------------------------------------------------------------------------------------|----------------------|------------------------|-------------------------------|
| 1 BEDROOM FLAT               |   |                                      |  |  |                                                                                                                 | GNC Services<br>For Architectural Designs & General Draughting<br>Drawn By: Noreen Christopher Checked By: | ENGINEER:<br>FRANCIS ANTOINE                                                                                                      | DATE:<br>AUGUST 2013 | SCALE:<br>3/8" = 1'-0" | <sup>dwg. no.:</sup> 1BF / 03 |