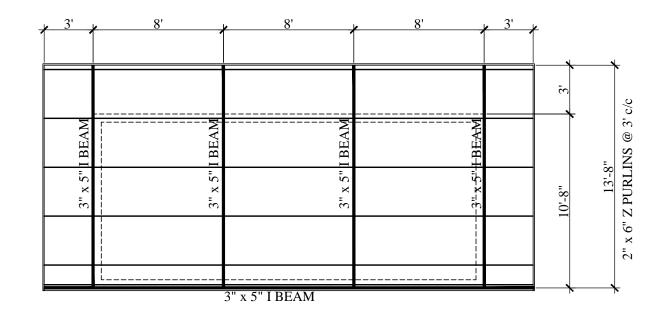

### ROOF FRAMING PLAN

FOUNDATION PLAN

| FOUNDATION AND<br>ROOF PLANS | 5 | No. Date Revisions Drawn By Appr. By |  |  | A & L ESTATE MANAGEMENT<br>CONSULTANCY LIMITED<br>#6 JADE BOULEVARD, EMPEROR COURT,<br>BON AIR GARDENS, AROLICA |                                                                                                            | CLIENT:<br>MINISTRY OF HOUSING LAND AND MARINE AFFAIRS<br>JOB TITLE:<br>NEIGHBOURHOODUPGRADING PROGRAMME<br>STARTER HOUSING UNITS |                      |                        |                               |
|------------------------------|---|--------------------------------------|--|--|-----------------------------------------------------------------------------------------------------------------|------------------------------------------------------------------------------------------------------------|-----------------------------------------------------------------------------------------------------------------------------------|----------------------|------------------------|-------------------------------|
| 1 BEDROOM FLAT               |   |                                      |  |  |                                                                                                                 | GNC Services<br>For Architectural Designs & General Draughting<br>Drawn By: Noreen Christopher Checked By: | ENGINEER:<br>FRANCIS ANTOINE                                                                                                      | DATE:<br>AUGUST 2013 | SCALE:<br>3/8" = 1'-0" | <sup>dwg. no.:</sup> 1BF / 03 |