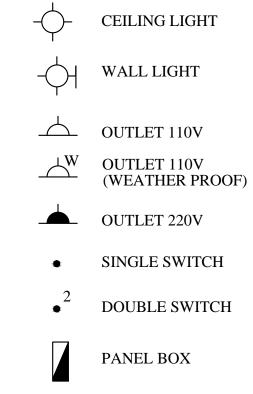

# SEWER ISOMETRIC

clean out со

laundry sink ls

ks kitchen sink

lavatory basin lb

shr shower

water closet WC

LEGEND

lb

ls

LEGEND water closet WC shower shr lb lavatory basin kitchen sink ks

laundry sink

co clean out

| client:<br>MINISTRY OF HO               | USING LAND AND N       | MARINE AFFAIRS                |
|-----------------------------------------|------------------------|-------------------------------|
| IOB TITLE:<br>NEIGHBOURH<br>STARTER HOU |                        | IG PROGRAMME                  |
| DATE:<br>AUGUST 2013                    | SCALE:<br>3/8" = 1'-0" | <sup>DWG. NO.:</sup> 1BF / 07 |
|                                         |                        |                               |