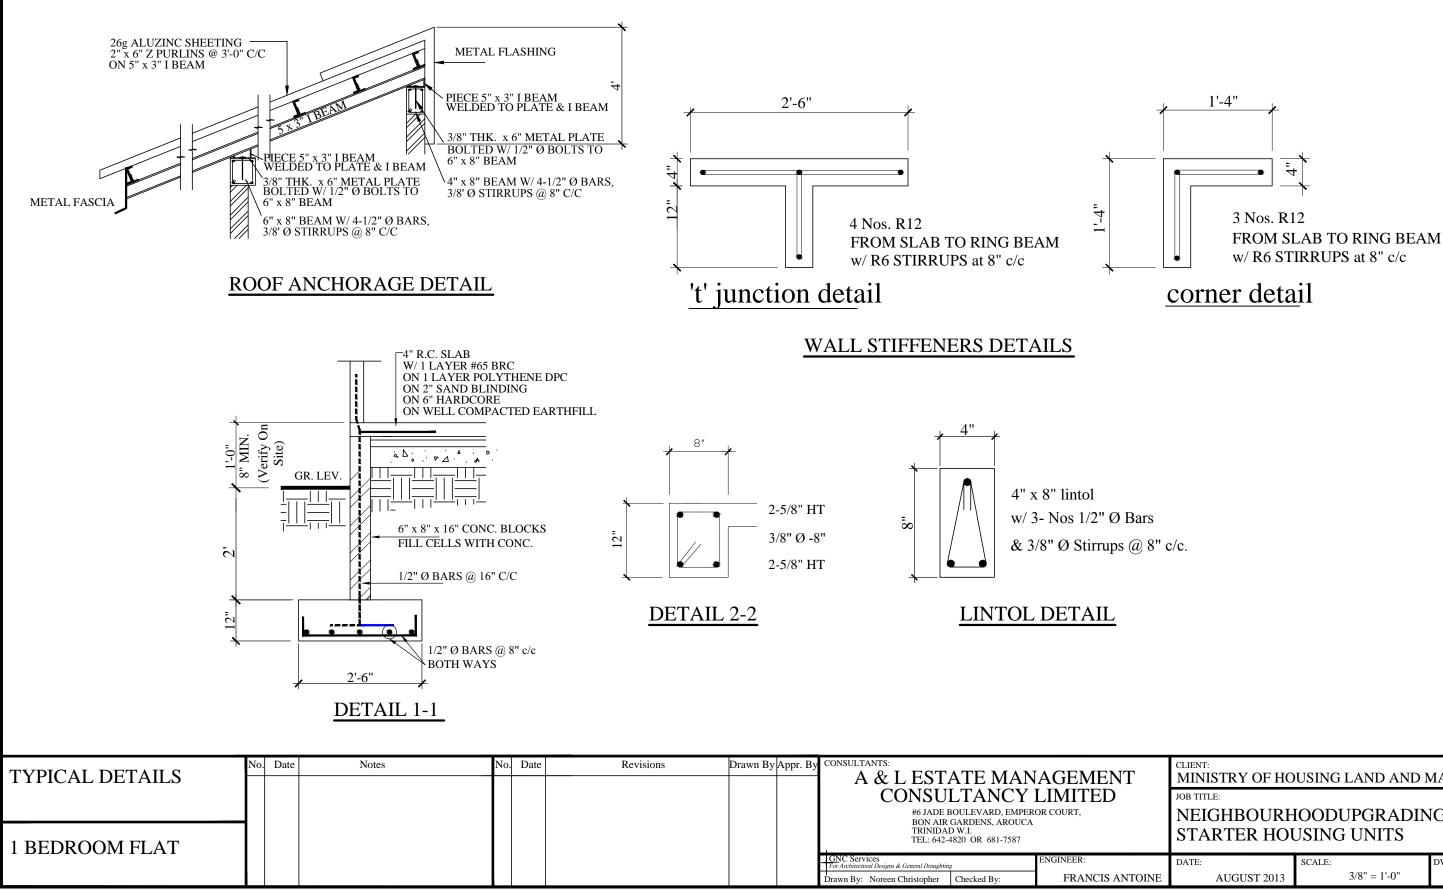

| CLIENT:<br>MINISTRY OF HO                                 |                 |           | ΛΕΕΛΙΡΟ  |  |  |  |  |  |  |  |
|-----------------------------------------------------------|-----------------|-----------|----------|--|--|--|--|--|--|--|
| JOB TITLE:                                                | USING LAND      |           | AFTAIKS  |  |  |  |  |  |  |  |
|                                                           |                 | ADING PRO | GRAMME   |  |  |  |  |  |  |  |
| NEIGHBOURHOODUPGRADING PROGRAMME<br>STARTER HOUSING UNITS |                 |           |          |  |  |  |  |  |  |  |
| STARTER HOUSING UNITS                                     |                 |           |          |  |  |  |  |  |  |  |
| DATE:                                                     | SCALE: 3/8" = 1 | DWG. NO.: | 1BF / 02 |  |  |  |  |  |  |  |
| AUGUST 2013                                               | 5/8 - 1         | -0        | 1D1 / 02 |  |  |  |  |  |  |  |
|                                                           |                 |           |          |  |  |  |  |  |  |  |