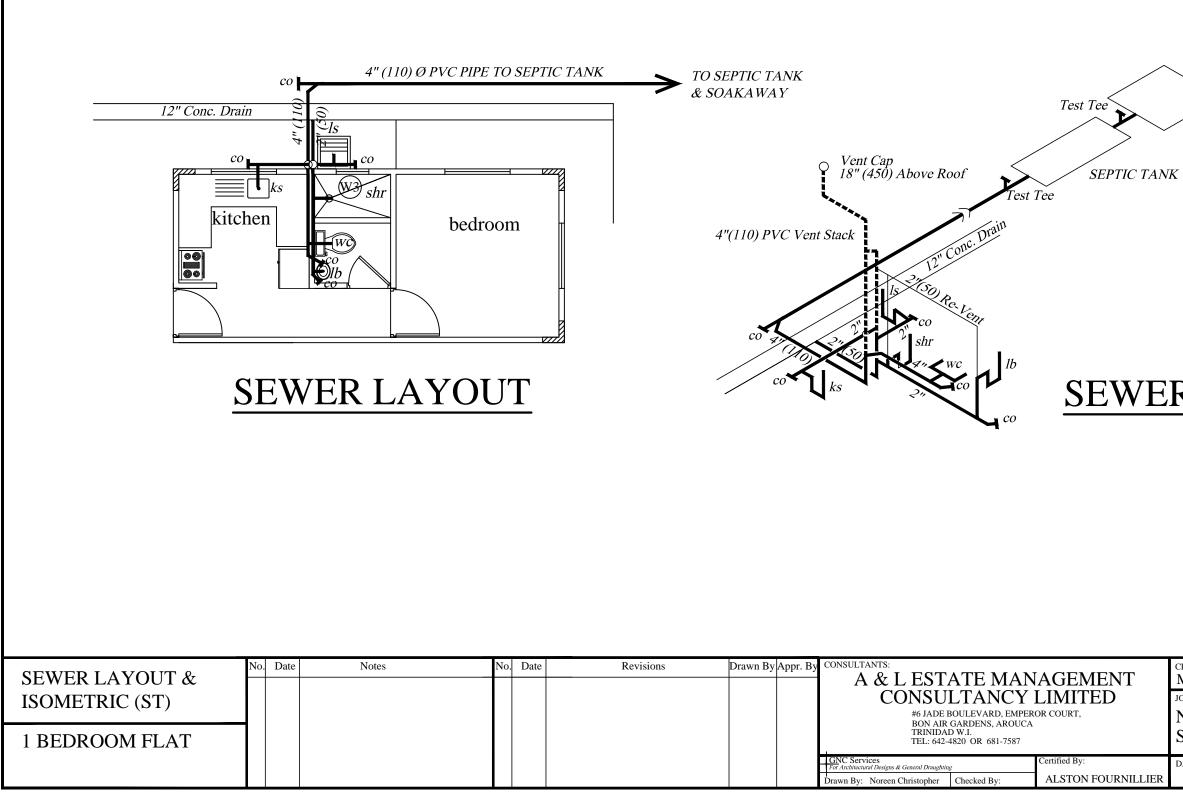

# SEWER ISOMETRIC

clean out со

laundry sink ls

ks kitchen sink

lavatory basin lb

shr shower

water closet WC

LEGEND

SOAKA WAY

| JOB TITLE:                       |        |           |          |  |  |  |  |  |  |  |
|----------------------------------|--------|-----------|----------|--|--|--|--|--|--|--|
| NEIGHBOURHOODUPGRADING PROGRAMME |        |           |          |  |  |  |  |  |  |  |
| STARTER HOU                      |        |           |          |  |  |  |  |  |  |  |
| DATE:                            | SCALE: | DWG. NO.: |          |  |  |  |  |  |  |  |
| AUGUST 2013                      | 1:100  | 1         | BF / 06A |  |  |  |  |  |  |  |
|                                  |        |           |          |  |  |  |  |  |  |  |