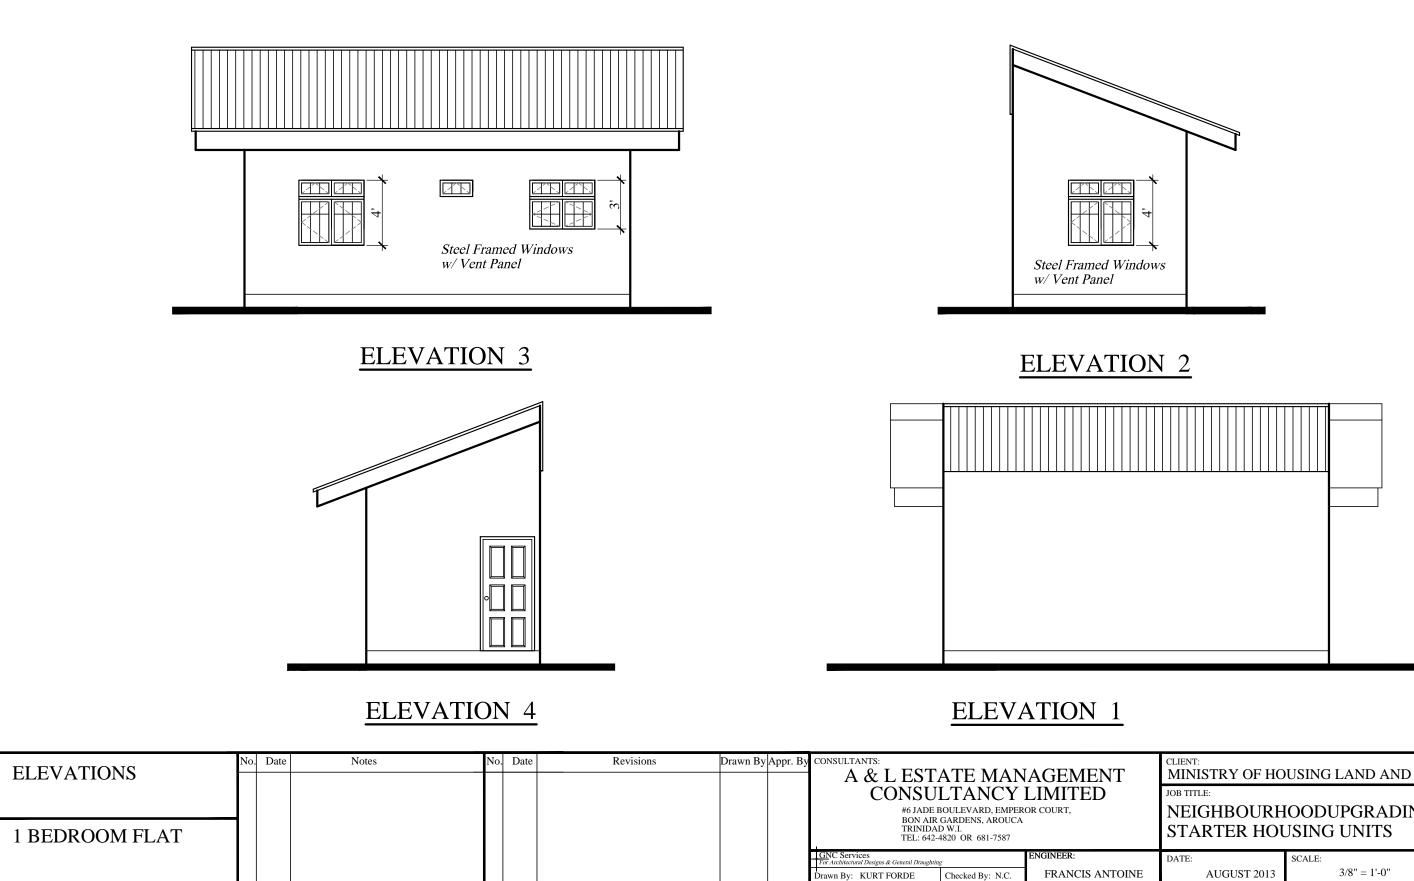

| CLIENT:<br>MINISTRY OF HOUSING LAND AND MARINE AFFAIRS |              |              |  |  |  |  |  |  |  |  |
|--------------------------------------------------------|--------------|--------------|--|--|--|--|--|--|--|--|
| JOB TITLE:                                             | JOB TITLE:   |              |  |  |  |  |  |  |  |  |
| NEIGHBOURH                                             | IOODUPGRADIN | IG PROGRAMME |  |  |  |  |  |  |  |  |
| STARTER HOUSING UNITS                                  |              |              |  |  |  |  |  |  |  |  |
| DATE:                                                  | SCALE:       | DWG. NO.:    |  |  |  |  |  |  |  |  |
| AUGUST 2013                                            | 3/8" = 1'-0" | 1BF /05      |  |  |  |  |  |  |  |  |
|                                                        |              |              |  |  |  |  |  |  |  |  |
|                                                        |              |              |  |  |  |  |  |  |  |  |