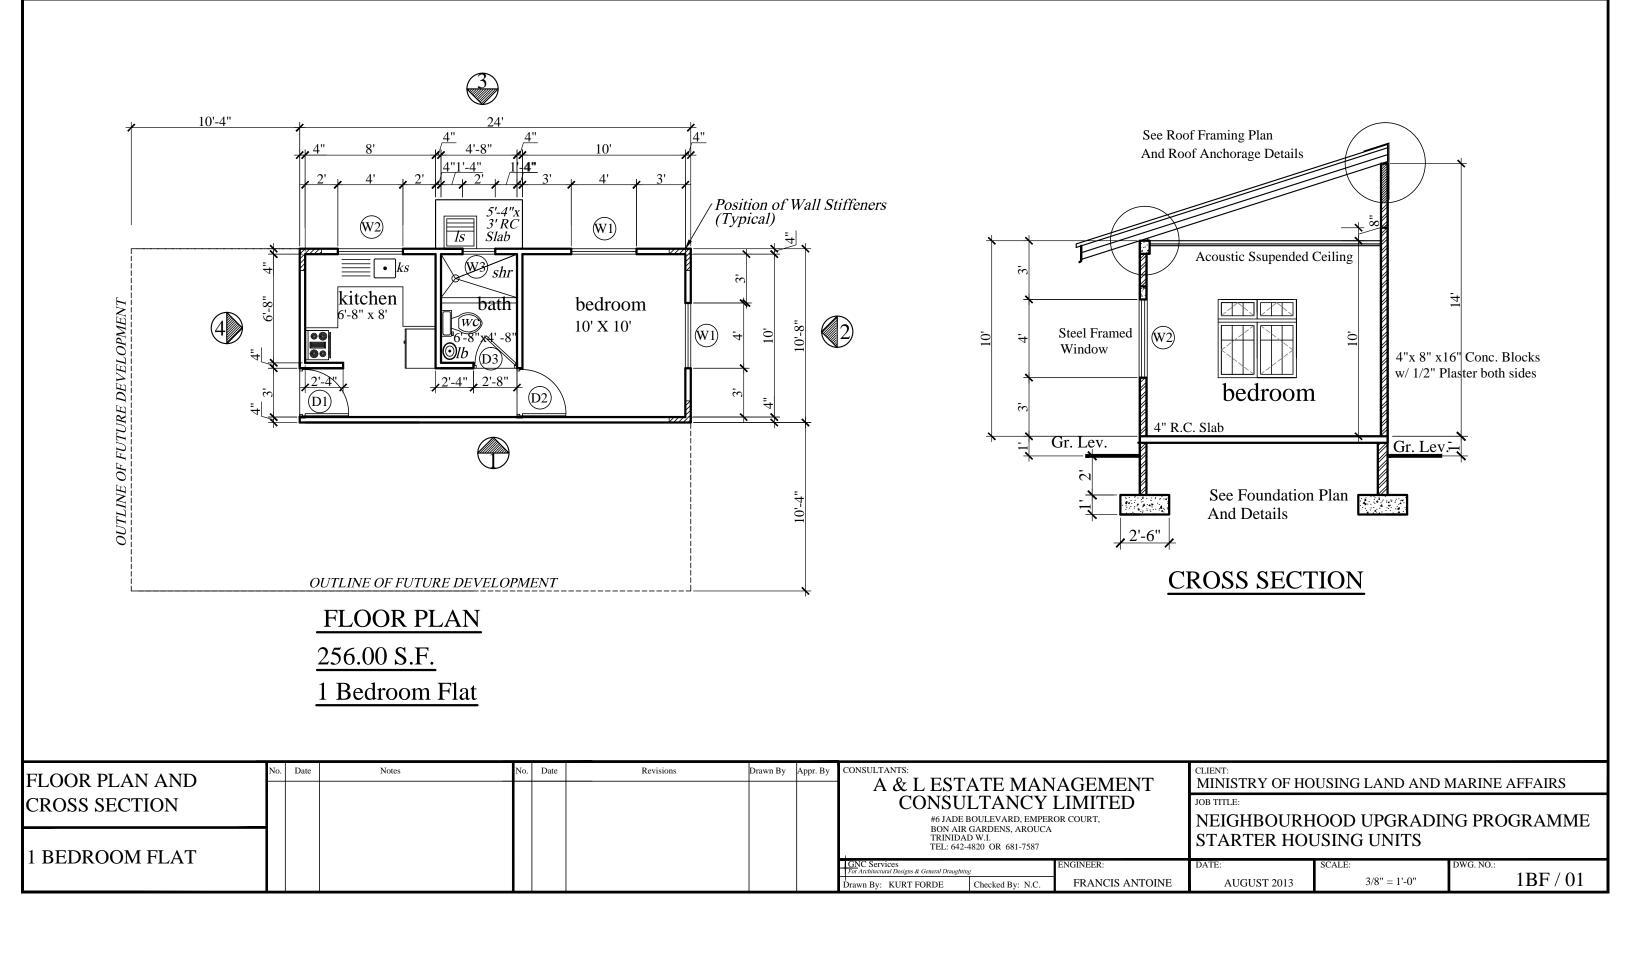

| CLIENT:<br>MINISTRY OF HO                                 |                 |           | ΛΕΕΛΙΡΟ  |  |  |  |  |  |  |  |
|-----------------------------------------------------------|-----------------|-----------|----------|--|--|--|--|--|--|--|
| JOB TITLE:                                                | USING LAND      |           | AFTAIKS  |  |  |  |  |  |  |  |
|                                                           |                 | ADING PRO | GRAMME   |  |  |  |  |  |  |  |
| NEIGHBOURHOODUPGRADING PROGRAMME<br>STARTER HOUSING UNITS |                 |           |          |  |  |  |  |  |  |  |
| STARTER HOUSING UNITS                                     |                 |           |          |  |  |  |  |  |  |  |
| DATE:                                                     | SCALE: 3/8" = 1 | DWG. NO.: | 1BF / 02 |  |  |  |  |  |  |  |
| AUGUST 2013                                               | 5/8 - 1         | -0        | 1D1 / 02 |  |  |  |  |  |  |  |
|                                                           |                 |           |          |  |  |  |  |  |  |  |