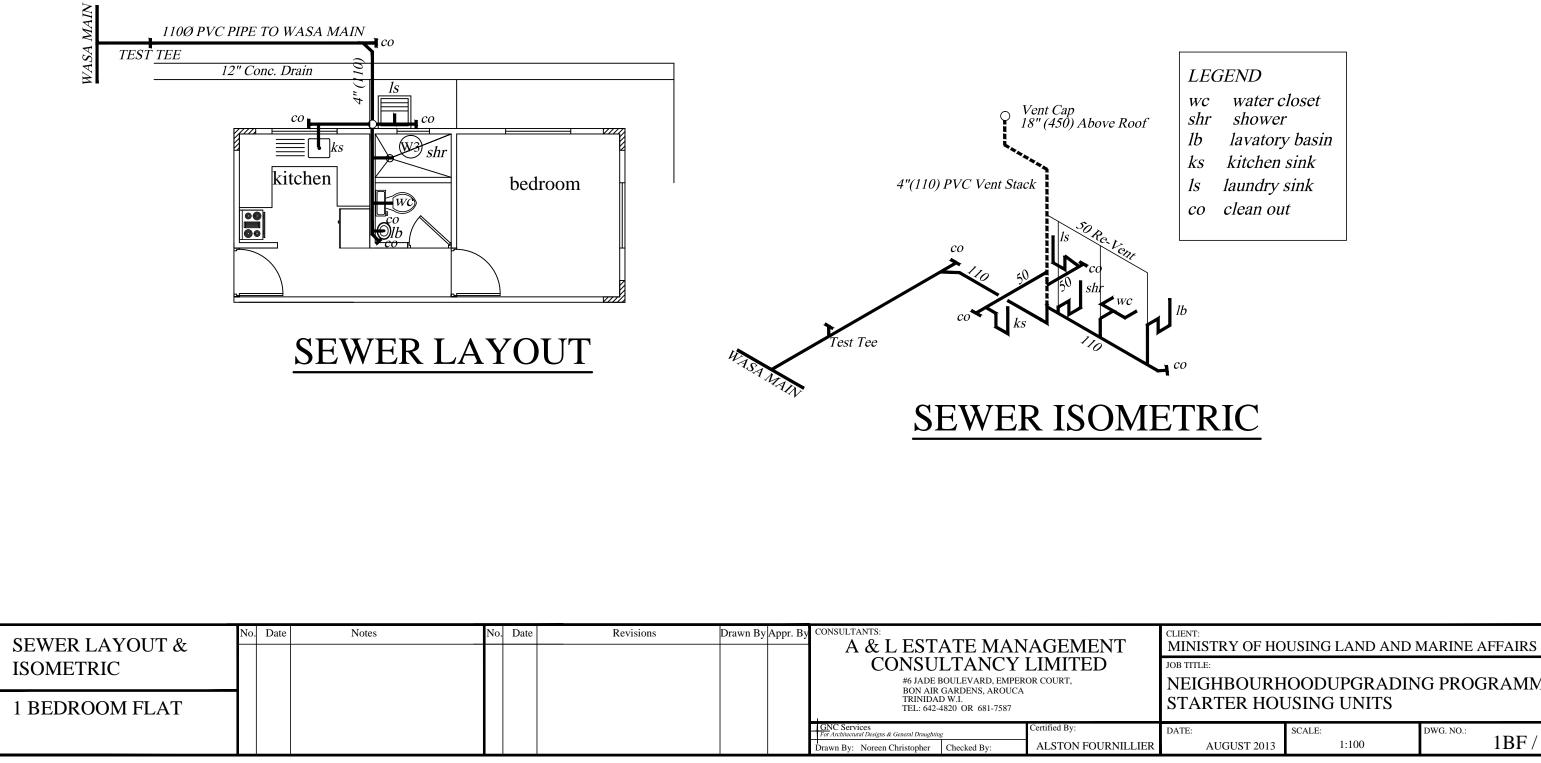

lb

ls

LEGEND water closet WC shower shr lb lavatory basin kitchen sink ks

laundry sink

co clean out

| client:<br>MINISTRY OF HO               | USING LAND AND N       | MARINE AFFAIRS                |
|-----------------------------------------|------------------------|-------------------------------|
| IOB TITLE:<br>NEIGHBOURH<br>STARTER HOU |                        | IG PROGRAMME                  |
| DATE:<br>AUGUST 2013                    | SCALE:<br>3/8" = 1'-0" | <sup>DWG. NO.:</sup> 1BF / 07 |
|                                         |                        |                               |