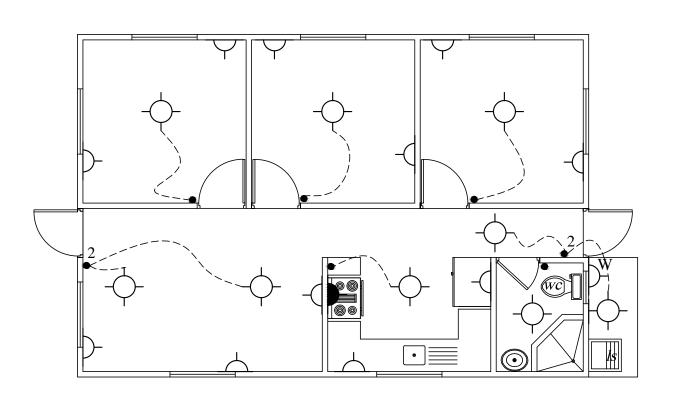

CEILING LIGHT

WALL LIGHT

OUTLET 110V

OUTLET 110V (WEATHER PROOF)

**OUTLET 220V** 

- SINGLE SWITCH
- DOUBLE SWITCH

PANEL BOX

## ELECTRICAL LAYOUT

| ELECTRICAL LAYOUT | No. Date | Notes | No. Date | Revisions | Drawn By Appr. By | CONSULTANTS: A & L EST                                                                   | ATE MAN                                                         |                           | CLIENT: MINISTRY OF HC   | OUSING LAND AND I   | MARINE AFFAIRS       |
|-------------------|----------|-------|----------|-----------|-------------------|------------------------------------------------------------------------------------------|-----------------------------------------------------------------|---------------------------|--------------------------|---------------------|----------------------|
| 3 BEDROOM FLAT    | 4        |       |          |           |                   | #6 JADE I<br>BON AIR<br>TRINIDAI                                                         | LTANCY BOULEVARD, EMPER GARDENS, AROUCA D W.I. 4820 OR 681-7587 | OR COURT,                 | NEIGHBOURH<br>STARTER HO |                     | NG PROGRAMME         |
| OPT. 2            |          |       |          |           |                   | GNC Services For Architectural Designs & General Draughtin, Drawn By: Noreen Christopher | Checked By:                                                     | ENGINEER: FRANCIS ANTOINE | DATE: AUGUST 2013        | SCALE: 3/8" = 1'-0" | DWG. NO.: 3BF-2 / 08 |