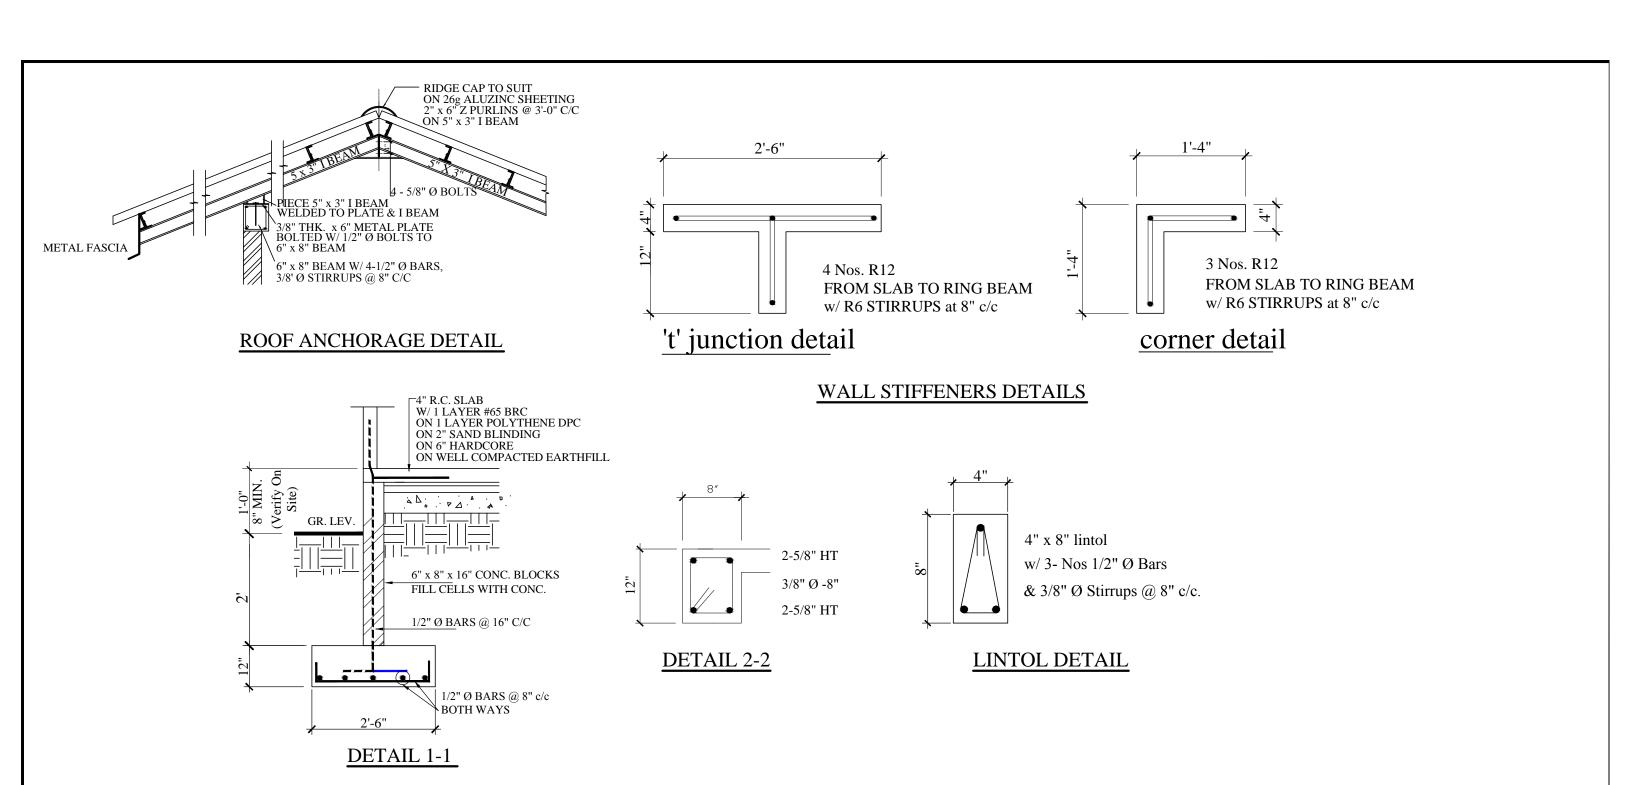

| TYPICAL DETAILS | No. Date | Notes | No. | Date | Revisions | Drawn By | Appr. By | CONSULTANTS:  A & L ESTATE MAN                                                                        |                           | CLIENT: MINISTRY OF HO   | OUSING LAND AND I   | MADINE AFEAIDS      |
|-----------------|----------|-------|-----|------|-----------|----------|----------|-------------------------------------------------------------------------------------------------------|---------------------------|--------------------------|---------------------|---------------------|
| TITICAL DETAILS |          |       |     |      |           |          |          | CONSULTANCY                                                                                           | LIMITED                   | JOB TITLE:               |                     |                     |
| 3 BEDROOM FLAT  |          |       |     |      |           |          |          | #6 JADE BOULEVARD, EMPERI<br>BON AIR GARDENS, AROUCA<br>TRINIDAD W.I.<br>TEL: 642-4820 OR 681-7587    |                           | NEIGHBOURF<br>STARTER HO |                     | NG PROGRAMME        |
| OPT. 2          |          |       |     |      |           |          |          | GNC Services For Architectural Designs & General Draughting  Drawn By: Noreen Christopher Checked By: | ENGINEER: FRANCIS ANTOINE | DATE: AUGUST 2013        | SCALE: 3/8" = 1'-0" | DWG. NO.: 3BF-2 /05 |