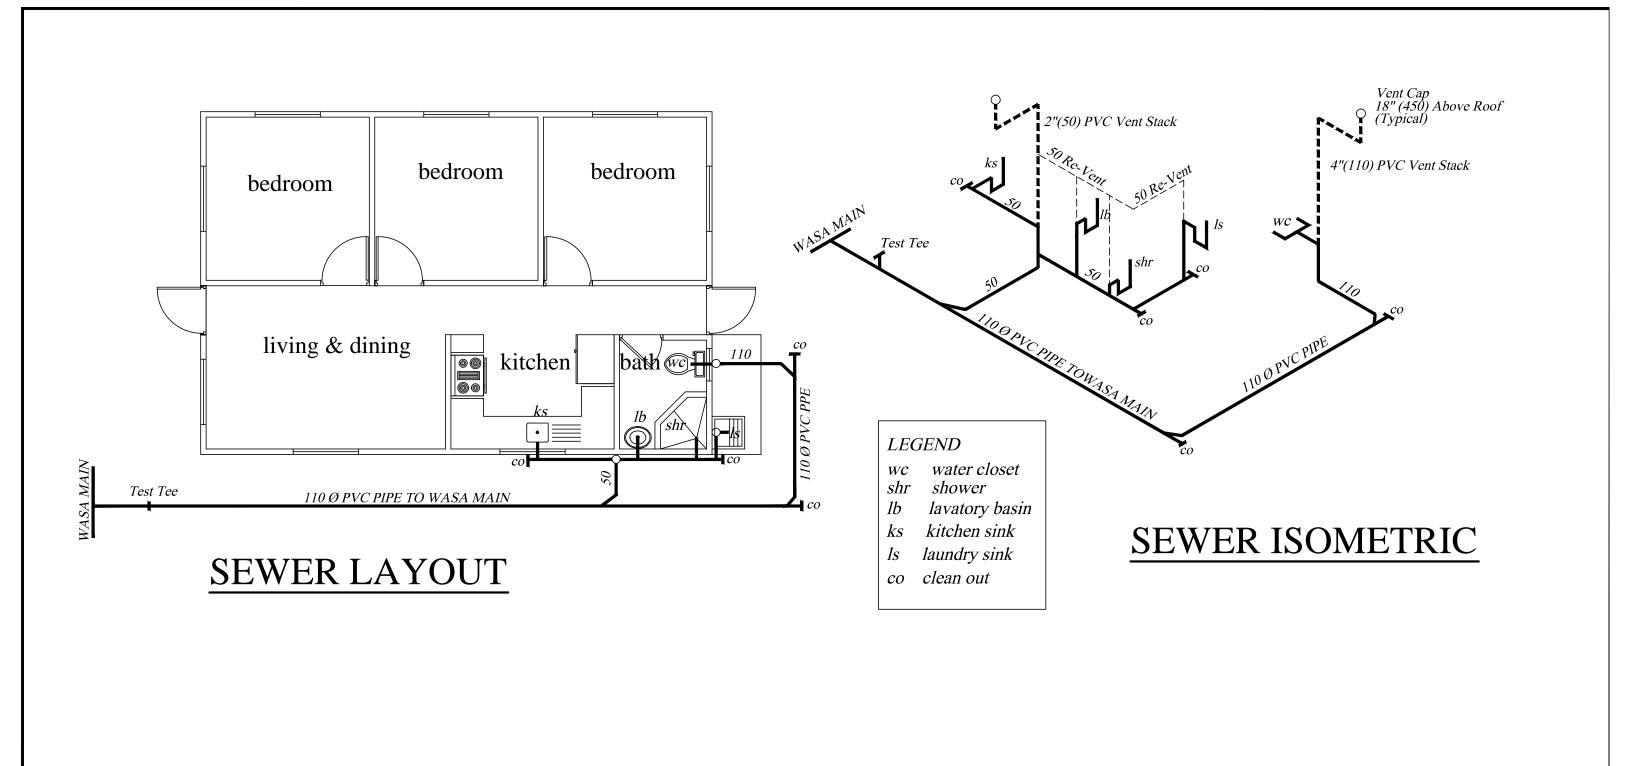

| SEWER LAYOUT & | No. Date   | Notes | No. Date | Revisions | Drawn By A | ppr. By | CONSULTANTS: A & L ESTATE MAN                                                                         |                                  | CLIENT: MINISTRY OF HO | OUSING LAND AND     | MARINE AFFAIRS        |  |
|----------------|------------|-------|----------|-----------|------------|---------|-------------------------------------------------------------------------------------------------------|----------------------------------|------------------------|---------------------|-----------------------|--|
| ISOMETRIC      |            |       |          |           |            |         | CONSULTANCY #6 JADE BOULEVARD, EMPER                                                                  | LIMITED ROR COURT,               | JOB TITLE:             |                     | NG PROGRAMME          |  |
| 3 BEDROOM FLAT | DROOM FLAT |       |          |           |            |         | BON AIR GARDENS, AROUCA<br>TRINIDAD W.I.<br>TEL: 642-4820 OR 681-7587                                 |                                  | STARTER HOUSING UNITS  |                     |                       |  |
| OPT. 2         |            |       |          |           |            |         | GNC Services For Architectural Designs & General Draughting  Drawn By: Noreen Christopher Checked By: | Certified By: ALSTON FOURNILLIER | DATE: AUGUST 2013      | SCALE: 3/8" = 1'-0" | DWG. NO.: 3BF-2 / 06A |  |