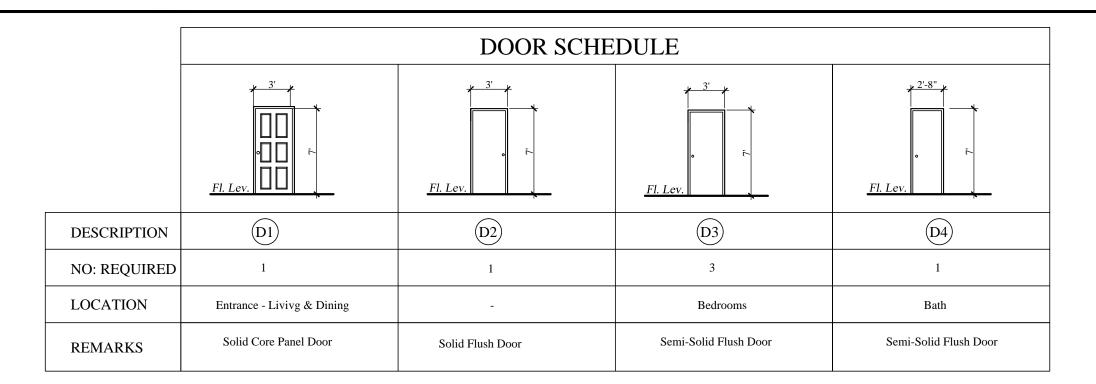

| DOOR & WINDOW            |   | Date | Notes | No. Date | Revisions | Drawn By | Appr. By    | consultants: A & L ESTATE MAN                                                                        |                           | CLIENT:                          | NICINIC I AND AND I | AADINE AEEAIDC        |  |  |
|--------------------------|---|------|-------|----------|-----------|----------|-------------|------------------------------------------------------------------------------------------------------|---------------------------|----------------------------------|---------------------|-----------------------|--|--|
| SCHEDULE                 |   |      |       |          |           |          | CONSULTANCY | MINISTRY OF HOUSING LAND AND MARINE AFFAIRS  JOB TITLE:                                              |                           |                                  |                     |                       |  |  |
| SCHEDCEE                 | ] |      |       |          |           |          |             | #6 JADE BOULEVARD, EMPERO<br>BON AIR GARDENS. AROUCA                                                 | OR COURT,                 | NEIGHBOURHOODUPGRADING PROGRAMME |                     |                       |  |  |
| 2 DEDDOOM ELAT           |   |      |       |          |           |          |             | TRINIDAD W.I.<br>TEL: 642-4820 OR 681-7587                                                           |                           | STARTER HO                       | USING UNITS         |                       |  |  |
| 3 BEDROOM FLAT<br>OPT. 2 |   |      |       |          |           |          |             | GNC Services For Architectural Designs & General Draughting Drawn By: Noreen Christopher Checked By: | ENGINEER: FRANCIS ANTOINE | DATE: AUGUST 2013                | SCALE: 3/8" = 1'-0" | DWG. NO.: 3BF-2- / 04 |  |  |