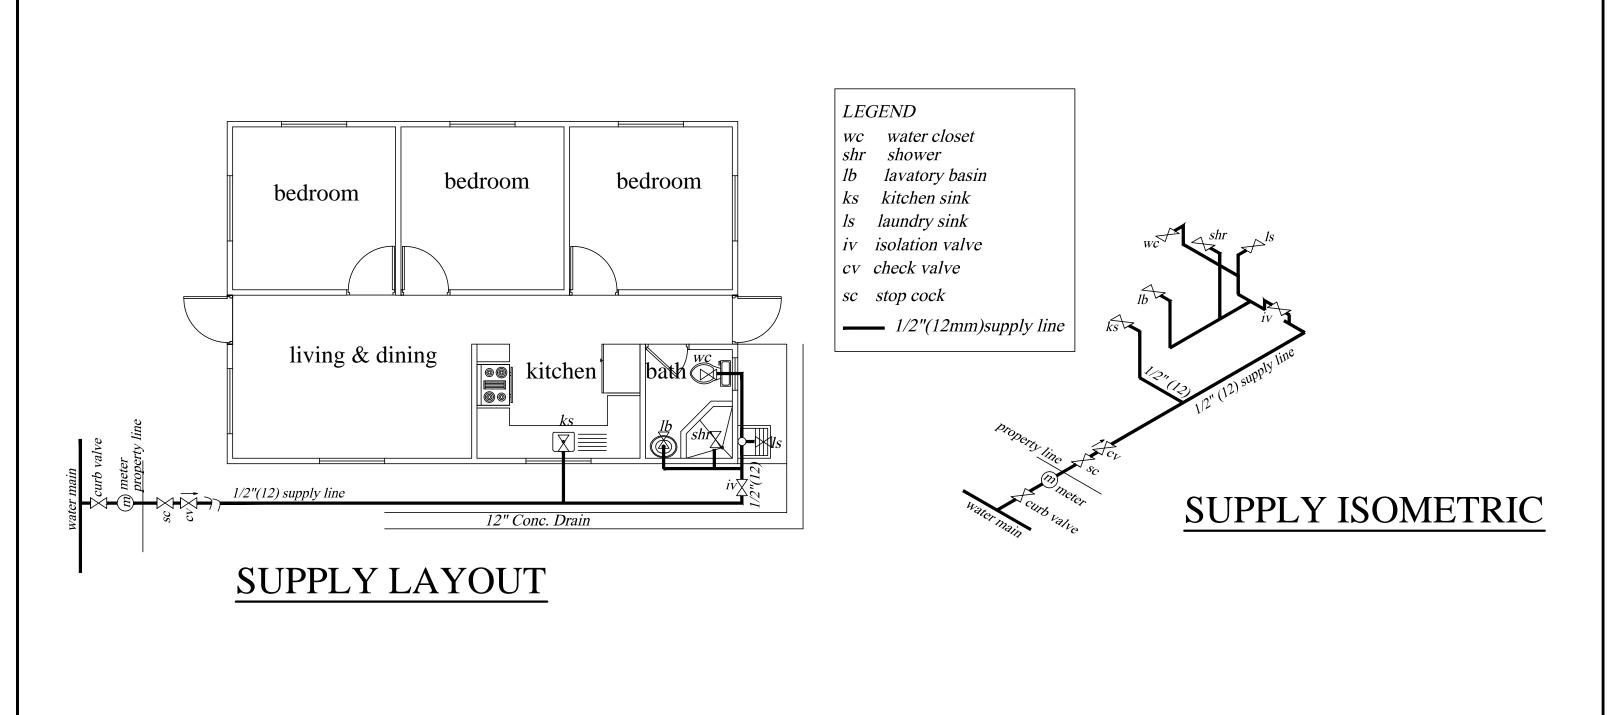

| SUPPLY LAYOUT & | No. Date                                                     | Notes | No. | . Date | Revisions | Drawn By  | Appr. By                                | CONSULTANTS:  A & L ESTATE                                  | EMAN    |                    | CLIENT:               | LICINIC I AND AND I | MADINE    | AEEAIDC    |
|-----------------|--------------------------------------------------------------|-------|-----|--------|-----------|-----------|-----------------------------------------|-------------------------------------------------------------|---------|--------------------|-----------------------|---------------------|-----------|------------|
| ISOMETRIC       |                                                              |       |     |        |           |           |                                         | CONSULTA                                                    |         |                    | JOB TITLE:            | USING LAND AND N    | VIARINE   | AFFAIRS    |
| ISOMETRIC       | #6 JADE BOULEVARD, EMPEROR COURT,<br>BON AIR GARDENS, AROUCA |       |     |        |           | OR COURT, | NEIGHBOURHOODUPGRADING PROGRAMME        |                                                             |         |                    |                       |                     |           |            |
| 2 BEDROOM FLAT  |                                                              |       |     |        |           |           | TRINIDAD W.I. TEL: 642-4820 OR 681-7587 |                                                             |         |                    | STARTER HOUSING UNITS |                     |           |            |
| OPT. 2          |                                                              |       |     |        |           |           |                                         | GNC Services For Architectural Designs & General Draughting |         |                    |                       |                     | DWG. NO.: | 3BF-2 / 07 |
|                 |                                                              |       |     |        |           |           |                                         | Drawn By: Noreen Christopher Checked                        | ked By: | ALSTON FOURNILLIER | AUGUST 2013           | 3/8" = 1'-0"        |           | 3D1-2/01   |