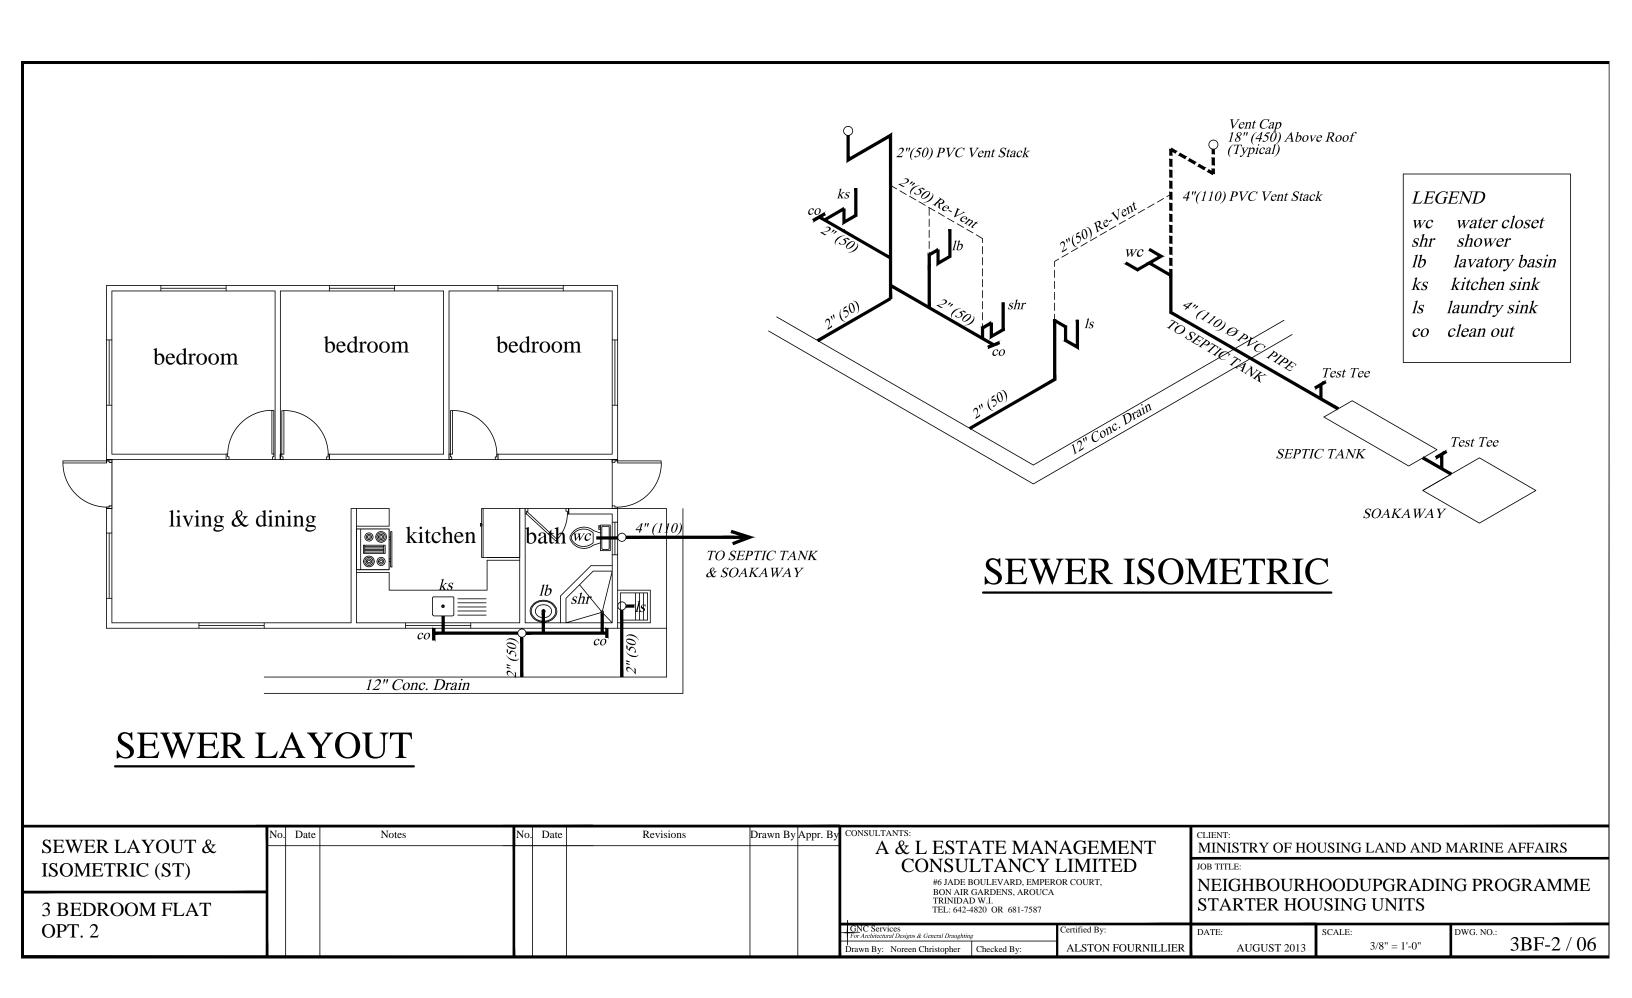

| SEWER LAYOUT & | No. Date   | Notes | No. Date | Revisions | Drawn By A | ppr. By | CONSULTANTS: A & L ESTATE MAN                                                                         |                                  | CLIENT: MINISTRY OF HO | OUSING LAND AND     | MARINE AFFAIRS        |  |
|----------------|------------|-------|----------|-----------|------------|---------|-------------------------------------------------------------------------------------------------------|----------------------------------|------------------------|---------------------|-----------------------|--|
| ISOMETRIC      |            |       |          |           |            |         | CONSULTANCY #6 JADE BOULEVARD, EMPER                                                                  | LIMITED ROR COURT,               | JOB TITLE:             |                     | NG PROGRAMME          |  |
| 3 BEDROOM FLAT | DROOM FLAT |       |          |           |            |         | BON AIR GARDENS, AROUCA<br>TRINIDAD W.I.<br>TEL: 642-4820 OR 681-7587                                 |                                  | STARTER HOUSING UNITS  |                     |                       |  |
| OPT. 2         |            |       |          |           |            |         | GNC Services For Architectural Designs & General Draughting  Drawn By: Noreen Christopher Checked By: | Certified By: ALSTON FOURNILLIER | DATE: AUGUST 2013      | SCALE: 3/8" = 1'-0" | DWG. NO.: 3BF-2 / 06A |  |