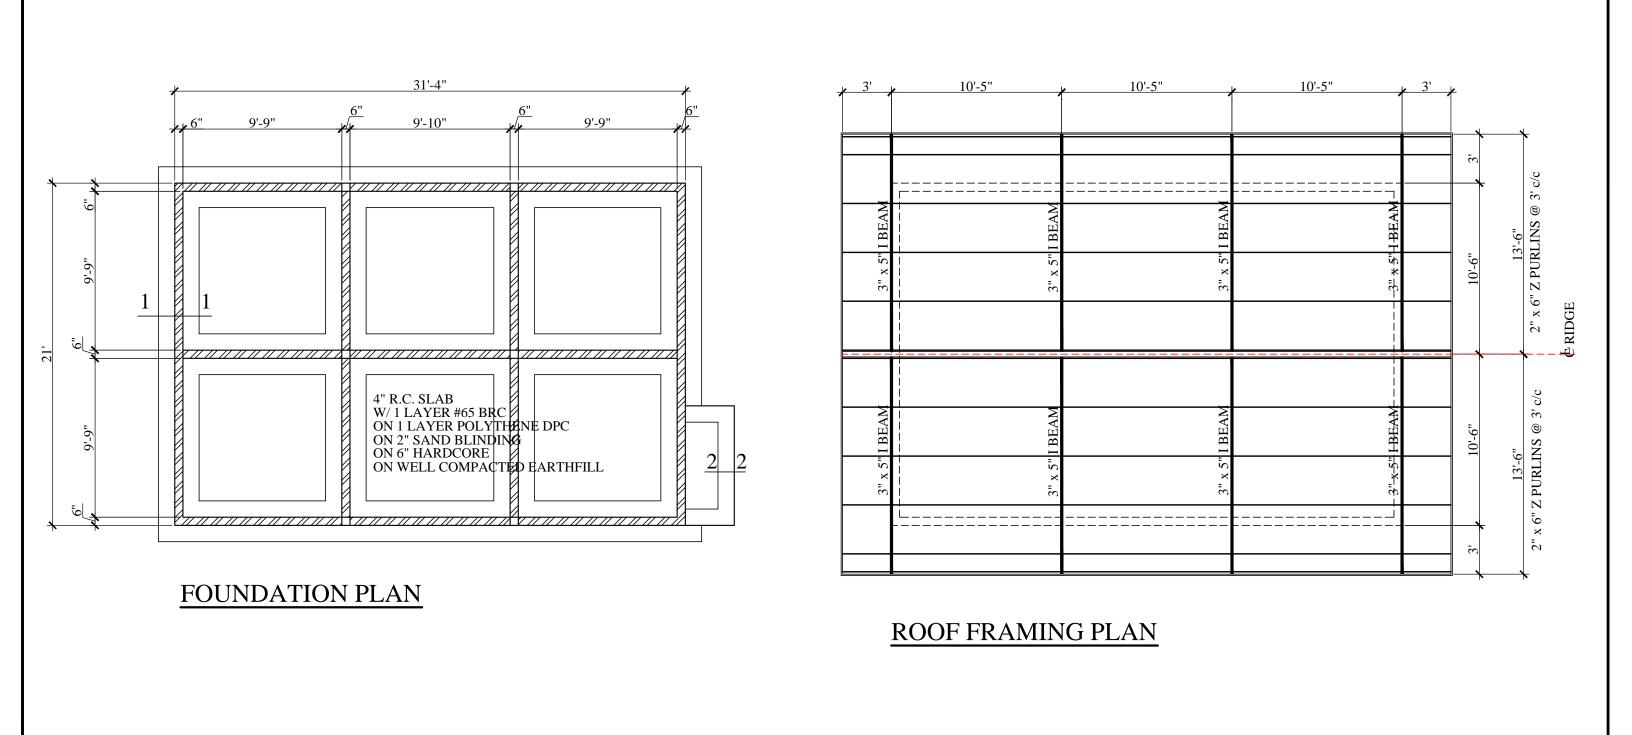

FRANCIS ANTOINE

No. Date

FOUNDATION AND

3 BEDROOM FLAT

**ROOF PLANS** 

OPT. 2

Notes

No. Date

Revisions

CLIENT:
MINISTRY OF HOUSING LAND AND MARINE AFFAIRS

STARTER HOUSING UNITS

AUGUST 2013

NEIGHBOURHOODUPGRADING PROGRAMME

3/8" = 1'-0"

<sup>DWG. NO.:</sup> 3BF - 2 / 03

|              | WINDOW SCHEDULE                               |                                               |                                                       |  |  |  |  |  |  |  |  |
|--------------|-----------------------------------------------|-----------------------------------------------|-------------------------------------------------------|--|--|--|--|--|--|--|--|
|              | 2' 2'                                         | 2' 2'                                         | 2' +                                                  |  |  |  |  |  |  |  |  |
|              | Fl. Lev.                                      | Fl. Lev.                                      | Fl. Lev.                                              |  |  |  |  |  |  |  |  |
| DESCRIPTION  | (WI)                                          | (W2)                                          | W3                                                    |  |  |  |  |  |  |  |  |
| NO: REQUIRED | 7                                             | 1                                             | 1                                                     |  |  |  |  |  |  |  |  |
| LOCATION     | Living & Dining And Bedrooms                  | Kitchen                                       | Bath                                                  |  |  |  |  |  |  |  |  |
| REMARKS      | Steel Framed Windows<br>w/ Burglar Proof Bars | Steel Framed Windows<br>w/ Burglar Proof Bars | Top Hung Steel Framed Window<br>w/ Burglar Proof Bars |  |  |  |  |  |  |  |  |