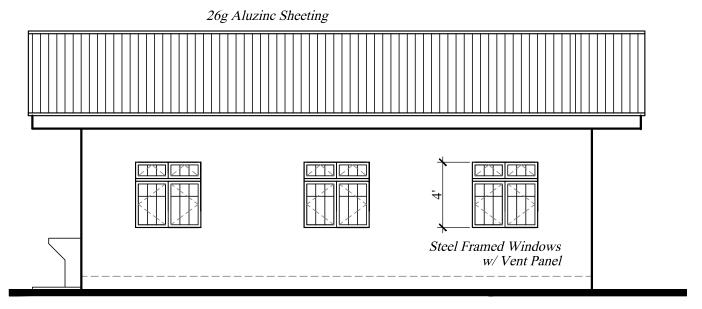

## ELEVATION 2

ELEVATION CONSULTAN ELEVATION 3 CLIENT:
MINISTRY OF HOUSING LAND AND MARINE AFFAIRS Notes No. Date Revisions Drawn By Appr. By **ELEVATIONS** A & L ESTATE MANAGEMENT **CONSULTANCY LIMITED** #6 JADE BOULEVARD, EMPEROR COURT, NEIGHBOURHOODUPGRADING PROGRAMME BON AIR GARDENS, AROUCA TRINIDAD W.I. TEL: 642-4820 OR 681-7587 STARTER HOUSING UNITS 3 BEDROOM FLAT OPT. 2 3BF- 2 / 02 FRANCIS ANTOINE AUGUST 2013 3/8" = 1'-0" Drawn By: KURT FORDE Checked By: N.C.