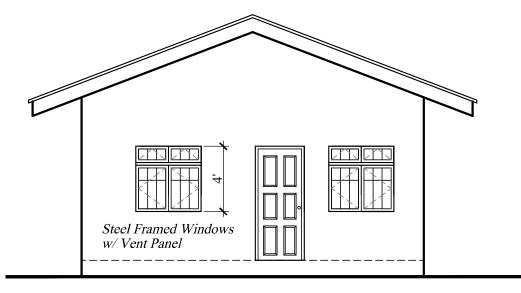

## ELEVATION 2

ELEVATION CONSULTAN ELEVATION 3 CLIENT:
MINISTRY OF HOUSING LAND AND MARINE AFFAIRS Notes No. Date Revisions Drawn By Appr. By **ELEVATIONS** A & L ESTATE MANAGEMENT **CONSULTANCY LIMITED** #6 JADE BOULEVARD, EMPEROR COURT, NEIGHBOURHOODUPGRADING PROGRAMME BON AIR GARDENS, AROUCA TRINIDAD W.I. TEL: 642-4820 OR 681-7587 STARTER HOUSING UNITS 3 BEDROOM FLAT OPT. 2 3BF- 2 / 02 FRANCIS ANTOINE AUGUST 2013 3/8" = 1'-0" Drawn By: KURT FORDE Checked By: N.C.