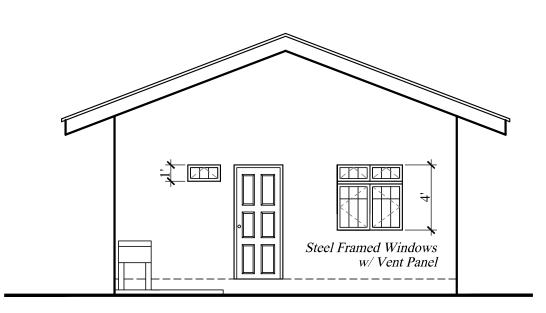

## ELEVATION 2

ELEVATION CONSULTAN ELEVATION 3 CLIENT:
MINISTRY OF HOUSING LAND AND MARINE AFFAIRS Notes No. Date Revisions Drawn By Appr. By **ELEVATIONS** A & L ESTATE MANAGEMENT **CONSULTANCY LIMITED** #6 JADE BOULEVARD, EMPEROR COURT, NEIGHBOURHOODUPGRADING PROGRAMME BON AIR GARDENS, AROUCA TRINIDAD W.I. TEL: 642-4820 OR 681-7587 STARTER HOUSING UNITS 3 BEDROOM FLAT OPT. 2 3BF- 2 / 02 FRANCIS ANTOINE AUGUST 2013 3/8" = 1'-0" Drawn By: KURT FORDE Checked By: N.C.