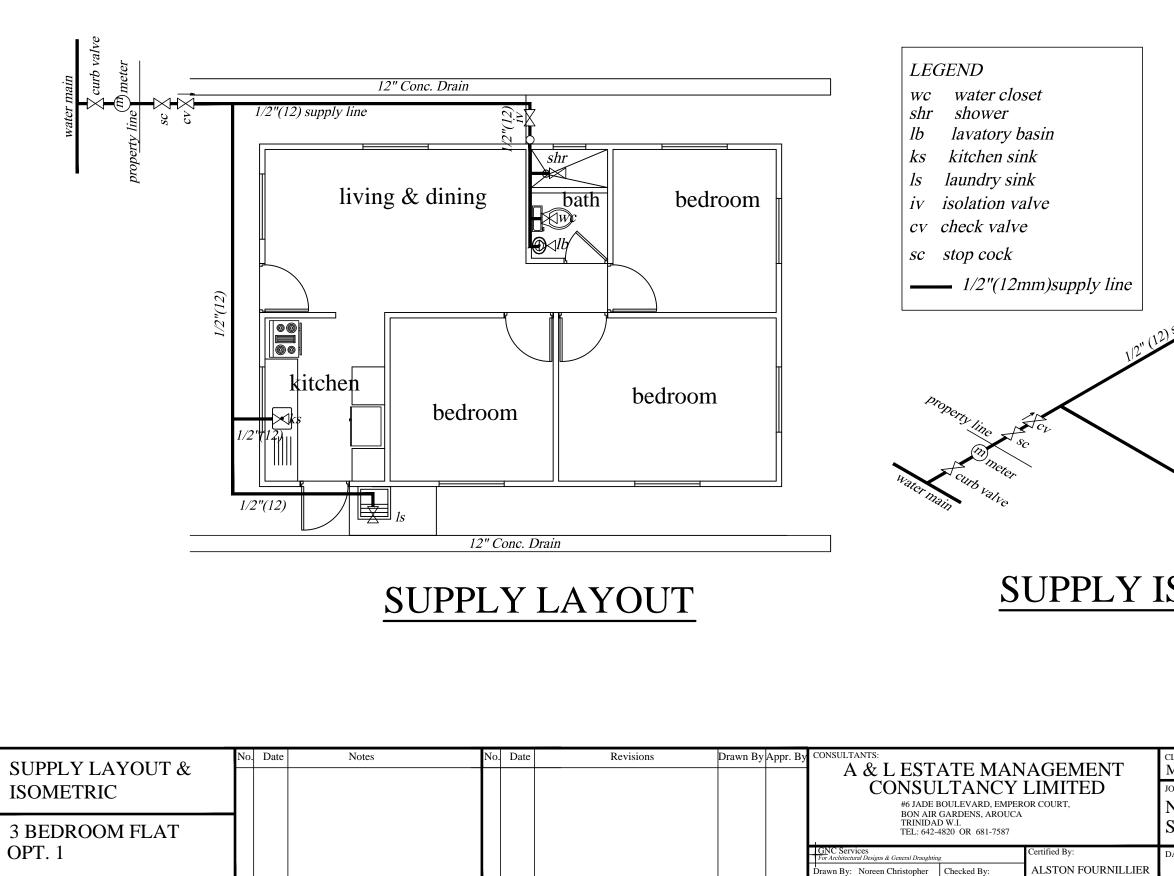

| supply line iv       | ks                     | s<br>s                          |
|----------------------|------------------------|---------------------------------|
| CLIENT:              | <u>CRIC</u>            |                                 |
| JOB TITLE:           |                        | MARINE AFFAIRS                  |
| DATE:<br>AUGUST 2013 | SCALE:<br>3/8" = 1'-0" | <sup>DWG. NO.:</sup> 3BF-1 / 07 |
|                      |                        |                                 |