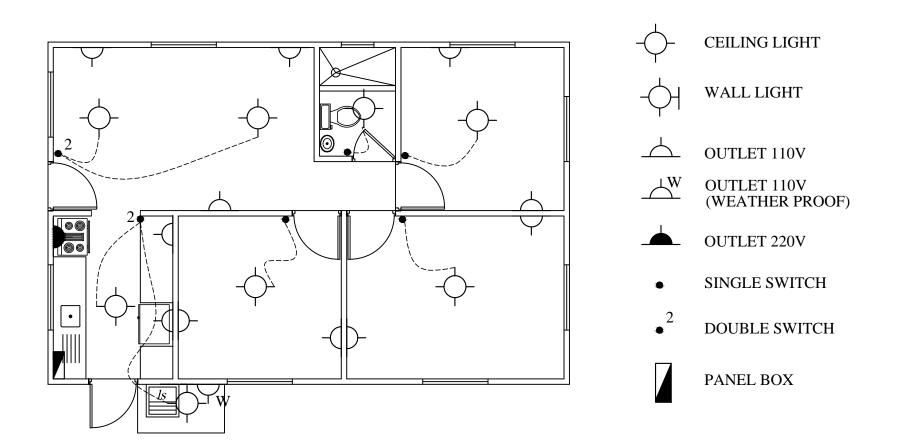

## ELECTRICAL LAYOUT

|                | ATE MANAGEMENT CLIENT:<br>MINISTRY OF HOUSING LAND AND MARINE AFFAIRS                                            |
|----------------|------------------------------------------------------------------------------------------------------------------|
| #6 JADE E      | LTANCY LIMITED<br>BOULEVARD, EMPEROR COURT,<br>GARDENS, AROUCA<br>JOB TITLE:<br>NEIGHBOURHOODUPGRADING PROGRAMME |
| 3 BEDROOM FLAT |                                                                                                                  |
| OPT. 1         | Image: mg ENGINEER: DATE: SCALE:   Checked By: FRANCIS ANTOINE AUGUST 2013 3/8" = 1'-0" DWG. NO.:                |