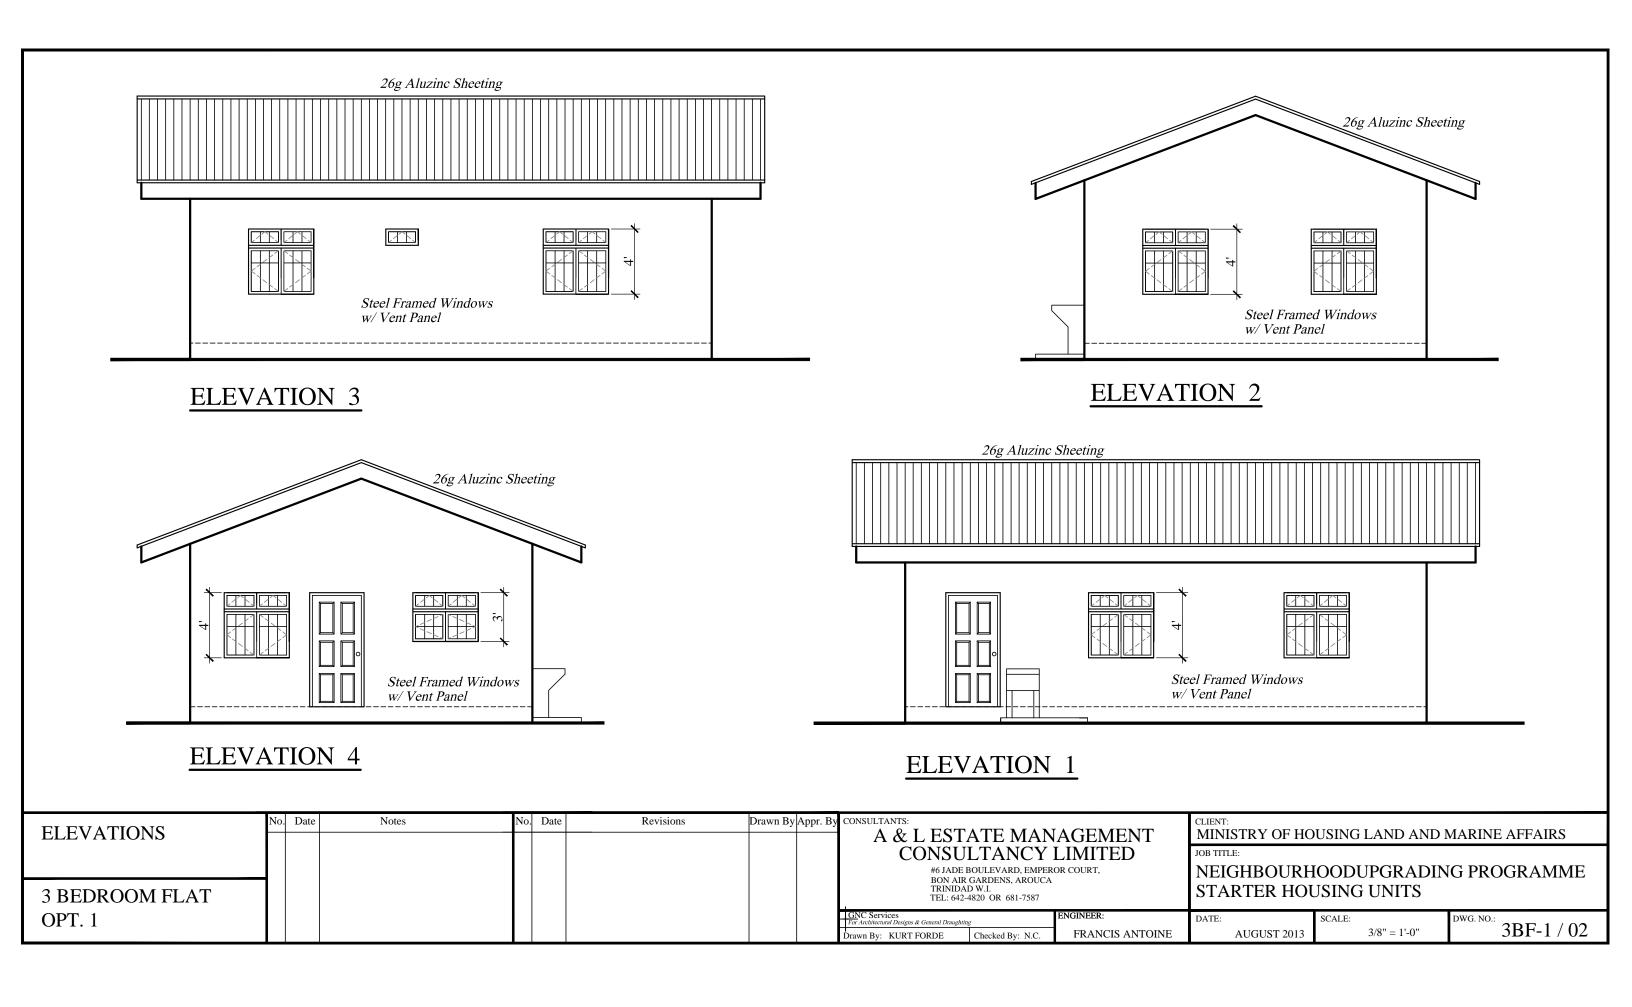

| MINISTRY OF HO        | USING LAND AND      | MARINE AFFAIRS |  |  |  |
|-----------------------|---------------------|----------------|--|--|--|
| JOB TITLE:            |                     |                |  |  |  |
| <b>NEIGHBOURH</b>     | <b>IOODUPGRADIN</b> | IG PROGRAMME   |  |  |  |
| STARTER HOUSING UNITS |                     |                |  |  |  |
| DATE:                 | SCALE:              | DWG. NO.:      |  |  |  |
| AUGUST 2013           | 3/8" = 1'-0"        | 3BF-1 /05      |  |  |  |
|                       |                     |                |  |  |  |
|                       |                     |                |  |  |  |