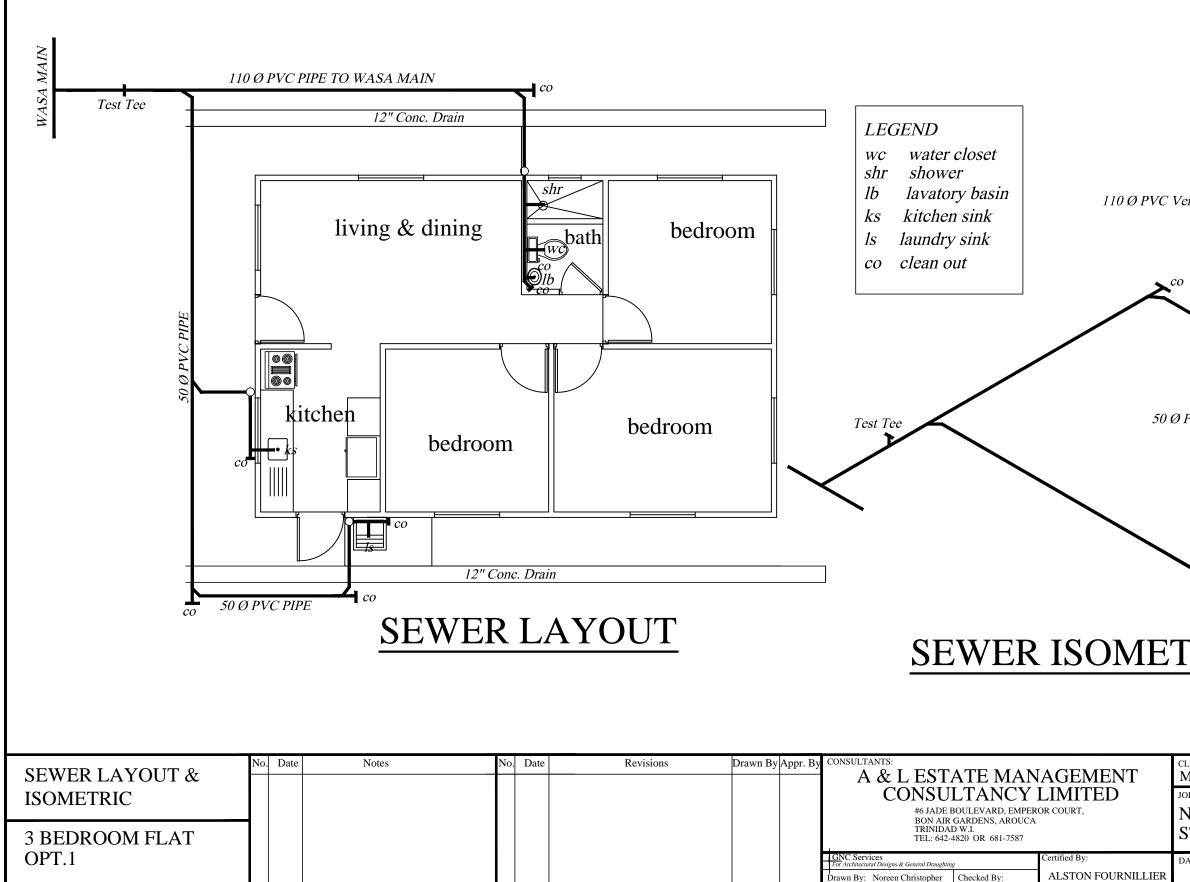

## SEWER ISOMETRIC

| CLIENT:<br>MINISTRY OF HOUSING LAND AND MARINE AFFAIRS                  |                        |                                 |  |  |  |
|-------------------------------------------------------------------------|------------------------|---------------------------------|--|--|--|
| IOB TITLE:<br>NEIGHBOURHOODUPGRADING PROGRAMME<br>STARTER HOUSING UNITS |                        |                                 |  |  |  |
| DATE:<br>AUGUST 2013                                                    | SCALE:<br>3/8" = 1'-0" | <sup>DWG. NO.:</sup> 3BF-1 / 06 |  |  |  |
|                                                                         |                        |                                 |  |  |  |

| DPVC Vent Stack                         | hove Roof        | 50 Ø PVC Vent Stack              |
|-----------------------------------------|------------------|----------------------------------|
| CLIENT:<br>MINISTRY OF HO<br>JOB TITLE: | USING LAND AND I | MARINE AFFAIRS                   |
| NEIGHBOURH<br>STARTER HOU               | JSING UNITS      | IG PROGRAMME                     |
| DATE:<br>AUGUST 2013                    | SCALE: 1:100     | <sup>DWG. NO.:</sup> 3BF-1 / 06A |
|                                         |                  |                                  |