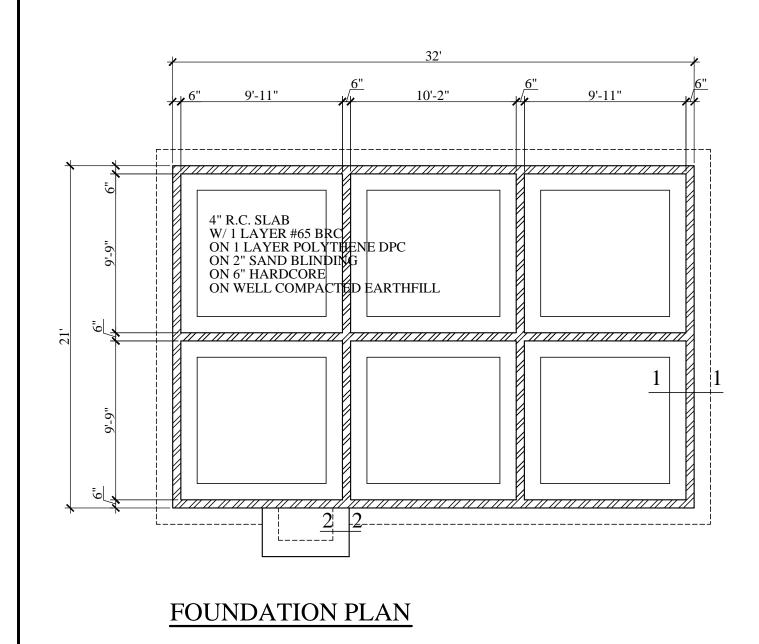

| FOUND ATION AND   | No | o. Date | Notes | No | . Date | e Revisions | Drawr | n By A | Appr. By | CONSULTANTS:                                                   | CLI |
|-------------------|----|---------|-------|----|--------|-------------|-------|--------|----------|----------------------------------------------------------------|-----|
| FOUNDATION AND    |    |         |       |    |        |             |       |        |          | A & L ESTATE MANAGEMENT                                        | Μ   |
| ROOF FRAMING PLAN |    |         |       |    |        |             |       |        |          | CONSULTANCY LIMITED                                            | JOE |
|                   |    |         |       |    |        |             |       |        |          | #6 JADE BOULEVARD, EMPEROR COURT,<br>BON AIR GARDENS, AROUCA   | N   |
| 3 BEDROOM FLAT    |    |         |       |    |        |             |       |        |          | TRINIDAD W.I.<br>TEL: 642-4820 OR 681-7587                     | S   |
| OPT. 1            |    |         |       |    |        |             |       |        |          | GNC Services<br>For Architectural Designs & General Draughting | DA  |
|                   |    |         |       |    |        |             |       |        |          | Drawn By: Noreen Christopher Checked By: FRANCIS ANTOINI       | Ξ   |