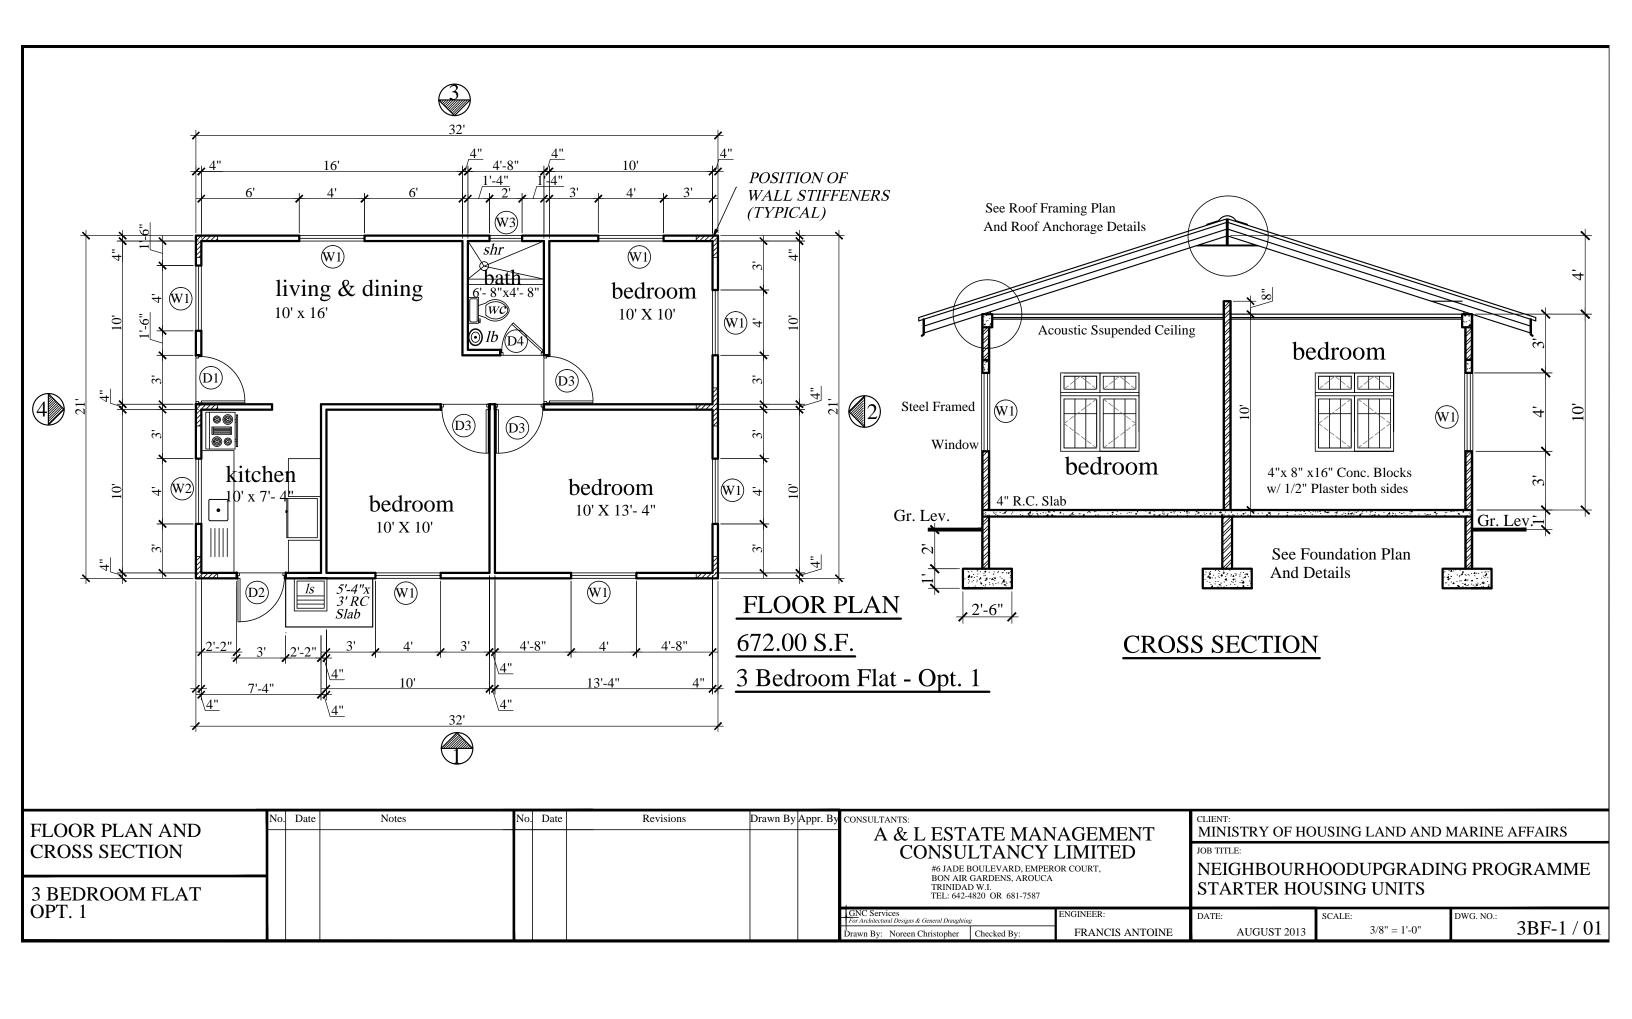

|              | DOOR SCHEDULE              |                  |                       |                       |  |  |
|--------------|----------------------------|------------------|-----------------------|-----------------------|--|--|
|              | <u>Fl. Lev.</u>            | <u>Fl. Lev.</u>  | <u>F1. Lev.</u>       | <u>Fl. Lev.</u>       |  |  |
| DESCRIPTION  | Dl                         | (D2)             | (D3)                  | (D4)                  |  |  |
| NO: REQUIRED | 1                          | 1                | 3                     | 1                     |  |  |
| LOCATION     | Entrance - Livivg & Dining | Kitchen          | Bedrooms              | Bath                  |  |  |
| REMARKS      | Solid Core Panel Door      | Solid Flush Door | Semi-Solid Flush Door | Semi-Solid Flush Door |  |  |

|              | WINDOW SCHEDULE                               |                                               |                                                       |  |  |  |
|--------------|-----------------------------------------------|-----------------------------------------------|-------------------------------------------------------|--|--|--|
|              |                                               |                                               |                                                       |  |  |  |
|              | Fl. Lev.                                      | <u>Fl. Lev.</u>                               | Fl. Lev.                                              |  |  |  |
| DESCRIPTION  | W1                                            | W2                                            | <b>W</b> 3                                            |  |  |  |
| NO: REQUIRED | 7                                             | 1                                             | 1                                                     |  |  |  |
| LOCATION     | Living & Dining And Bedrooms                  | Kitchen                                       | Bath                                                  |  |  |  |
| REMARKS      | Steel Framed Windows<br>w/ Burglar Proof Bars | Steel Framed Windows<br>w/ Burglar Proof Bars | Top Hung Steel Framed Window<br>w/ Burglar Proof Bars |  |  |  |