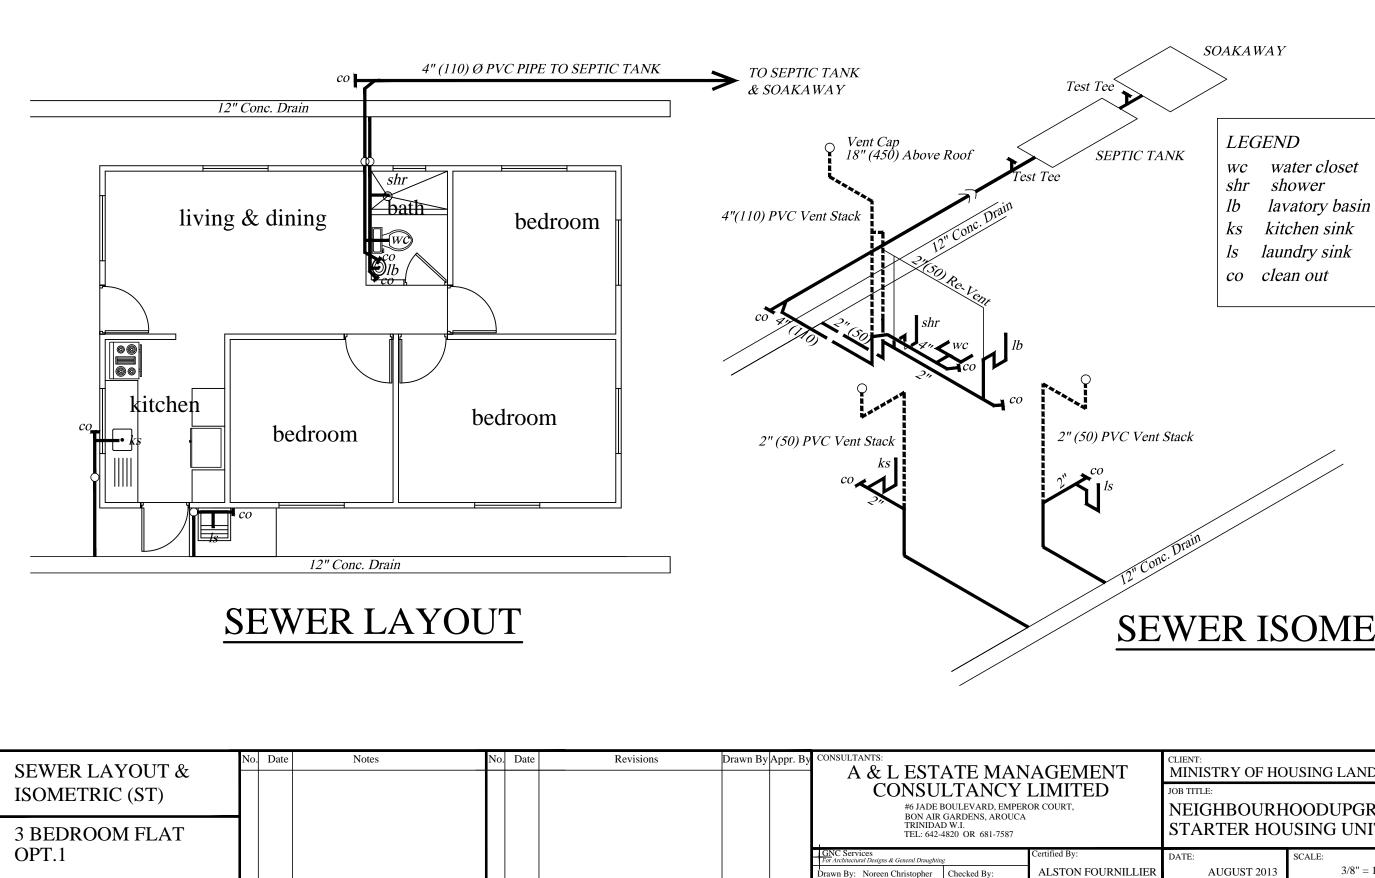

## SEWER ISOMETRIC

| CLIENT:<br>MINISTRY OF HOUSING LAND AND MARINE AFFAIRS                  |                        |                                 |  |  |  |
|-------------------------------------------------------------------------|------------------------|---------------------------------|--|--|--|
| IOB TITLE:<br>NEIGHBOURHOODUPGRADING PROGRAMME<br>STARTER HOUSING UNITS |                        |                                 |  |  |  |
| DATE:<br>AUGUST 2013                                                    | SCALE:<br>3/8" = 1'-0" | <sup>DWG. NO.:</sup> 3BF-1 / 06 |  |  |  |
|                                                                         |                        |                                 |  |  |  |

| DPVC Vent Stack                         | hove Roof        | 50 Ø PVC Vent Stack              |
|-----------------------------------------|------------------|----------------------------------|
| CLIENT:<br>MINISTRY OF HO<br>JOB TITLE: | USING LAND AND I | MARINE AFFAIRS                   |
| NEIGHBOURH<br>STARTER HOU               | JSING UNITS      | IG PROGRAMME                     |
| DATE:<br>AUGUST 2013                    | SCALE: 1:100     | <sup>DWG. NO.:</sup> 3BF-1 / 06A |
|                                         |                  |                                  |