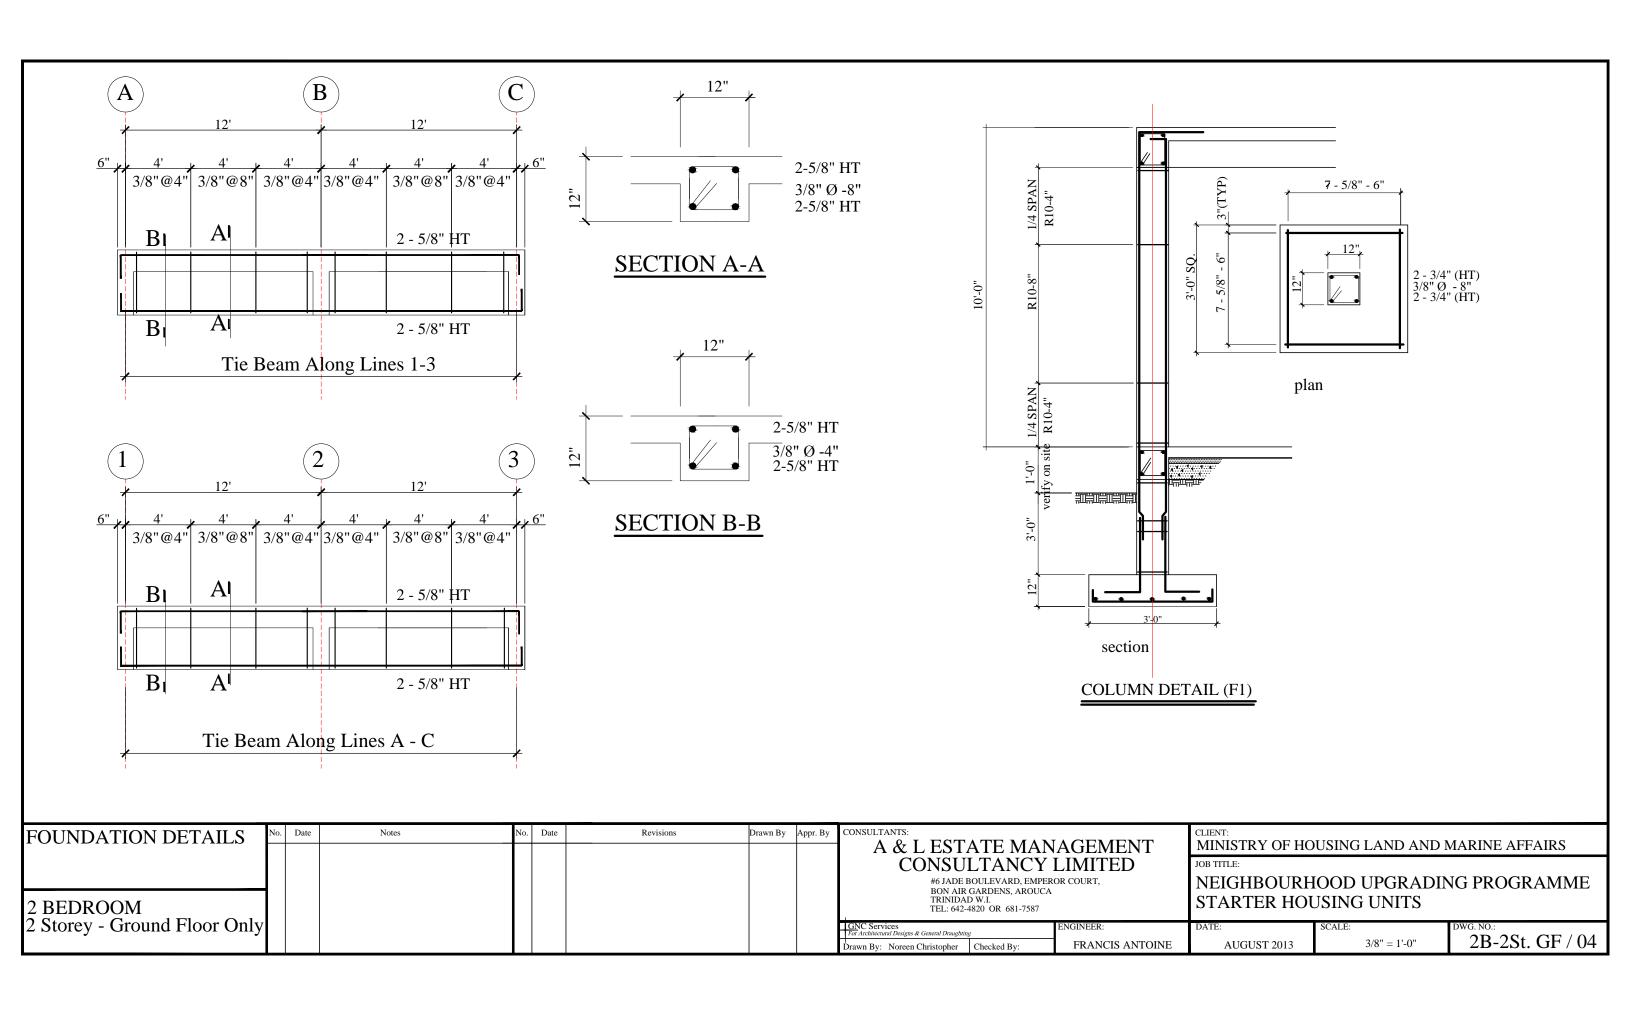

### ELEVATION 4

| ELEVATIONS                                |  | Date Notes | No. Date | Revisions | Drawn By | Appr. By | CONSULTANTS: $\Delta \mathcal{R} I FST\Delta TF$                                                          | MAN         |                 | CLIENT: MINISTRY OF HO                                                                     | USING LAND AND I | MARINE AFFAIRS  |  |
|-------------------------------------------|--|------------|----------|-----------|----------|----------|-----------------------------------------------------------------------------------------------------------|-------------|-----------------|--------------------------------------------------------------------------------------------|------------------|-----------------|--|
|                                           |  |            |          |           |          |          | A & L ESTATE MANAGEMENT<br>CONSULTANCY LIMITED  #6 JADE BOULEVARD, EMPEROR COURT, BON AIR GARDENS, AROUCA |             |                 | MINISTRY OF HOUSING LAND AND MARINE AFFAIRS  JOB TITLE:  NEIGHBOURHOOD UPGRADING PROGRAMME |                  |                 |  |
| 2 BEDROOM<br>2 Storey - Ground Floor Only |  |            |          |           |          |          | TRINIDAD W.I. TEL: 642-4820 OR 681-7587  GNC Services  ENGINEER:                                          |             | STARTER HOU     |                                                                                            | DWG. NO.:        |                 |  |
|                                           |  |            |          |           |          |          | For Architectural Designs & General Draughting                                                            | ed By: N.C. | FRANCIS ANTOINE | AUGUST 2013                                                                                | 3/8" = 1'-0"     | 2B-2St. GF / 02 |  |