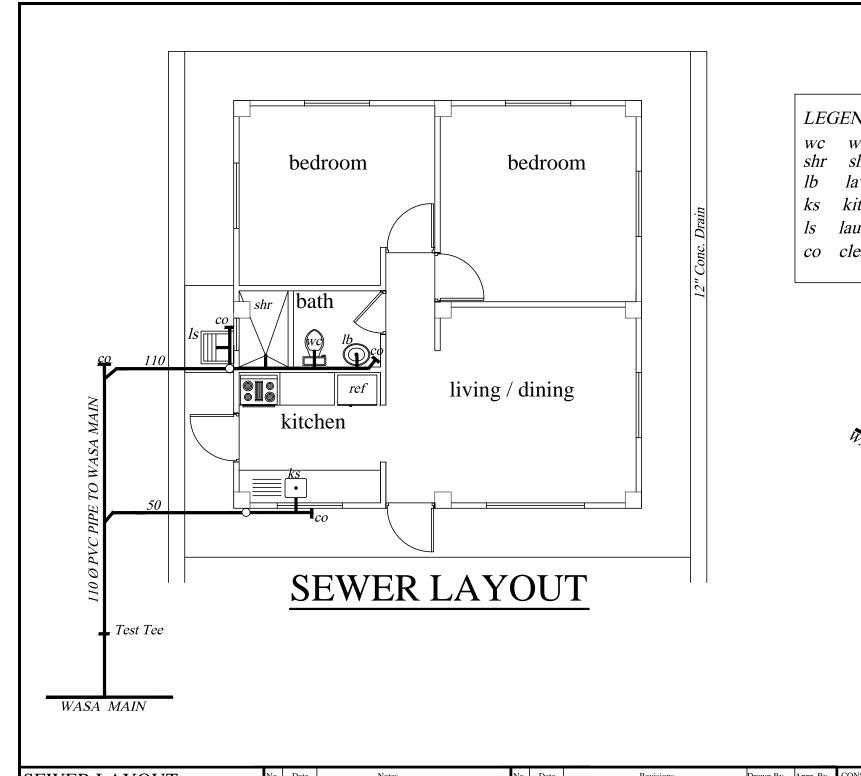

| SEWER LAYOUT |                              | No. | Date | Notes | No. Date | Revisions | Drawn By | Appr. By | CONSULTANTS:                                                                                                |                            | CLIENT:                                                                                    | JICING LAND AND     | MADINE AREAIDS                |  |
|--------------|------------------------------|-----|------|-------|----------|-----------|----------|----------|-------------------------------------------------------------------------------------------------------------|----------------------------|--------------------------------------------------------------------------------------------|---------------------|-------------------------------|--|
|              | AND ISOMETRIC                |     |      |       |          |           |          |          | CONSULTANCY LIMITED                                                                                         |                            | MINISTRY OF HOUSING LAND AND MARINE AFFAIRS  JOB TITLE:  NEIGHBOURHOOD UPGRADING PROGRAMME |                     |                               |  |
|              | 2 BEDROOM                    |     |      |       |          |           |          |          | BON AIR GARDENS, AROUCA<br>TRINIDAD W.I.<br>TEL: 642-4820 OR 681-7587                                       |                            | STARTER HOU                                                                                |                     | NO FROORAMINE                 |  |
|              | 2 Storey - Ground Floor Only |     |      |       |          |           |          |          | GNC Services For Architectural Designs & General Draughting  Drawn By: Noreen Christopher Checked By:  ALST | ed By:<br>STON FOURNILLIER | DATE: AUGUST 2013                                                                          | SCALE: 3/8" = 1'-0" | DWG. NO.:<br>2B-2St. GF / 08A |  |