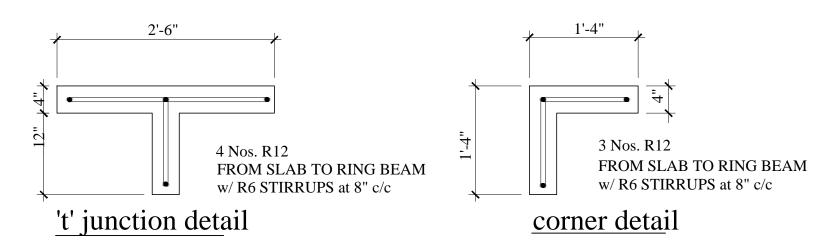

#### WALL STIFFENERS DETAILS

|                              |   |                  |  |  |   | _         |          |          |                                                                       |                                             |                       |              |                 |  |
|------------------------------|---|------------------|--|--|---|-----------|----------|----------|-----------------------------------------------------------------------|---------------------------------------------|-----------------------|--------------|-----------------|--|
| TYPICAL DETAILS              |   | No. Date Notes N |  |  | e | Revisions | Drawn By | Appr. By | CONSULTANTS:                                                          |                                             | CLIENT:               |              |                 |  |
|                              |   |                  |  |  |   | _         |          |          | A & L ESTATE MAN                                                      | MINISTRY OF HOUSING LAND AND MARINE AFFAIRS |                       |              |                 |  |
|                              |   |                  |  |  |   |           |          |          | CONSULTANCY I                                                         | JOB TITLE:                                  |                       |              |                 |  |
|                              |   |                  |  |  |   |           |          |          | #6 JADE BOULEVARD, EMPERO                                             | NEIGHBOURHOOD UPGRADING PROGRAMME           |                       |              |                 |  |
| 2 BEDROOM                    | 1 |                  |  |  |   |           |          |          | BON AIR GARDENS, AROUCA<br>TRINIDAD W.I.<br>TEL: 642-4820 OR 681-7587 |                                             | STARTER HOUSING UNITS |              |                 |  |
| 2 Storey - Ground Floor Only | , |                  |  |  |   |           |          |          | IGNC Services                                                         | ENGINEER:                                   | DATE:                 | SCALE:       | DWG. NO.:       |  |
| 2 Storey Ground 1 1001 Omy   |   |                  |  |  |   |           |          |          | For Architectural Designs & General Draughting                        | FRANCIS ANTOINE                             | AUGUST 2013           | 3/8" = 1'-0" | 2B-2St. GF / 07 |  |