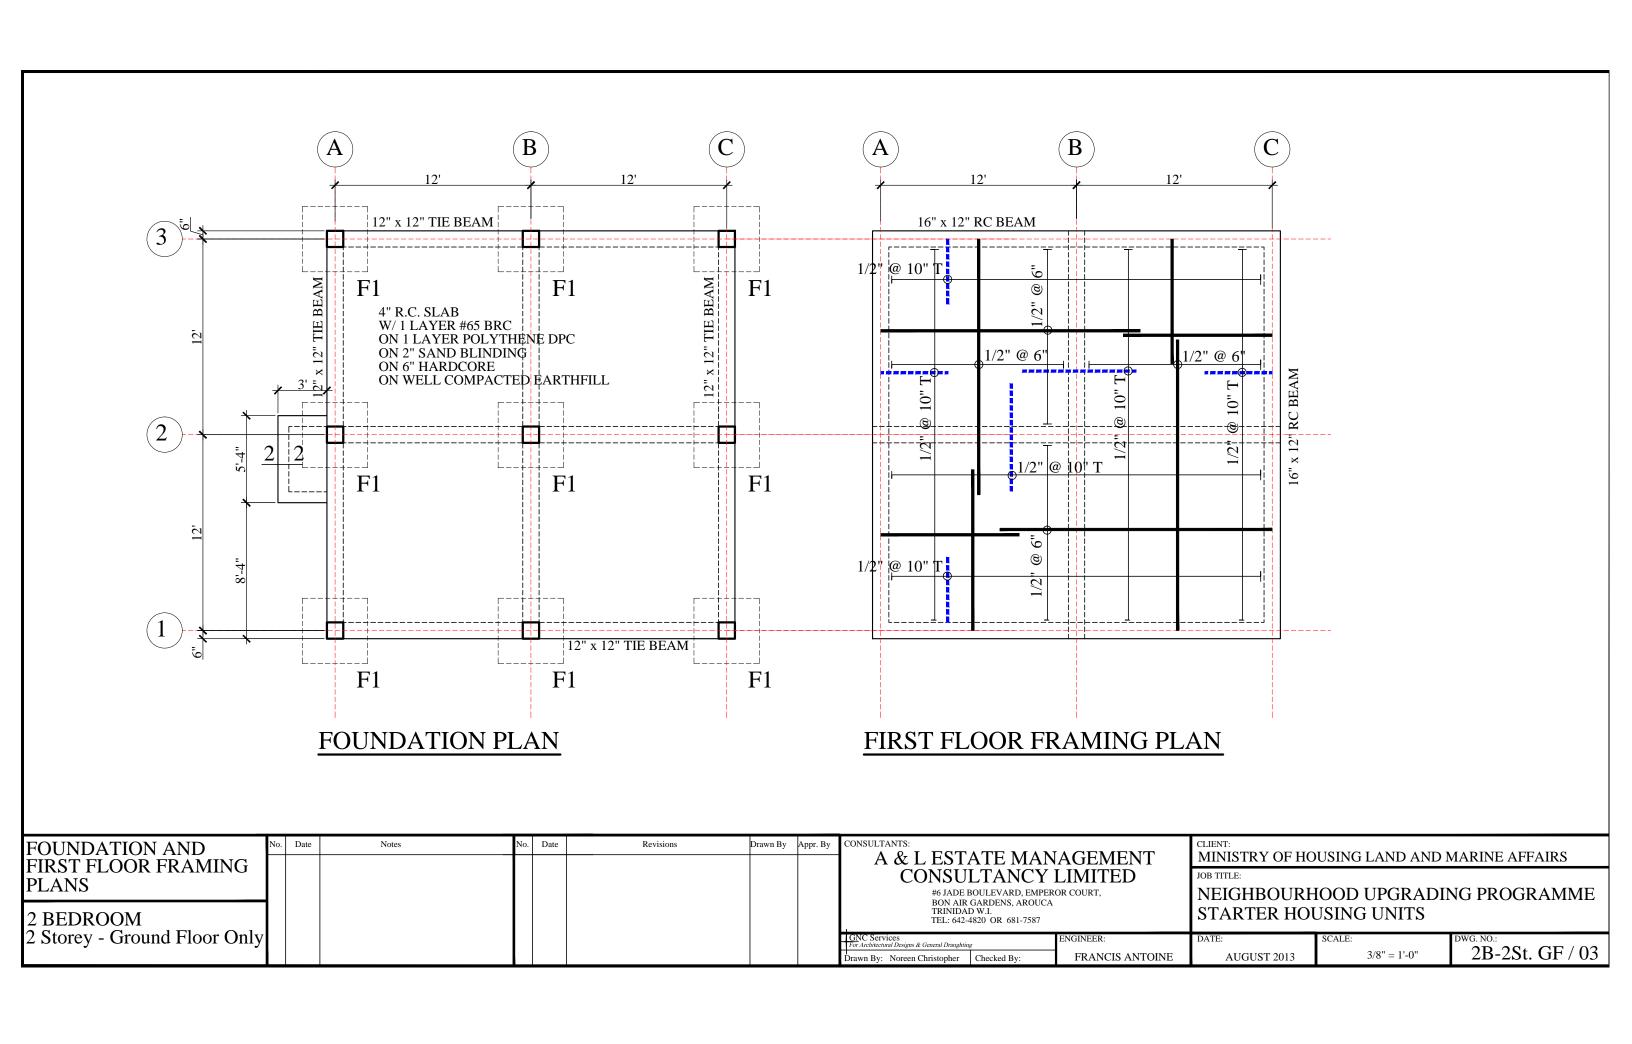

### ELEVATION 4

| ELEVATIONS                                |  | Date Notes | No. Date | Revisions | Drawn By | Appr. By | CONSULTANTS: $\Delta \mathcal{R} I FST\Delta TF$                                                          | MAN         |                 | CLIENT: MINISTRY OF HO                                                                     | USING LAND AND I | MARINE AFFAIRS  |  |
|-------------------------------------------|--|------------|----------|-----------|----------|----------|-----------------------------------------------------------------------------------------------------------|-------------|-----------------|--------------------------------------------------------------------------------------------|------------------|-----------------|--|
|                                           |  |            |          |           |          |          | A & L ESTATE MANAGEMENT<br>CONSULTANCY LIMITED  #6 JADE BOULEVARD, EMPEROR COURT, BON AIR GARDENS, AROUCA |             |                 | MINISTRY OF HOUSING LAND AND MARINE AFFAIRS  JOB TITLE:  NEIGHBOURHOOD UPGRADING PROGRAMME |                  |                 |  |
| 2 BEDROOM<br>2 Storey - Ground Floor Only |  |            |          |           |          |          | TRINIDAD W.I. TEL: 642-4820 OR 681-7587  GNC Services  ENGINEER:                                          |             | STARTER HOU     |                                                                                            | DWG. NO.:        |                 |  |
|                                           |  |            |          |           |          |          | For Architectural Designs & General Draughting                                                            | ed By: N.C. | FRANCIS ANTOINE | AUGUST 2013                                                                                | 3/8" = 1'-0"     | 2B-2St. GF / 02 |  |