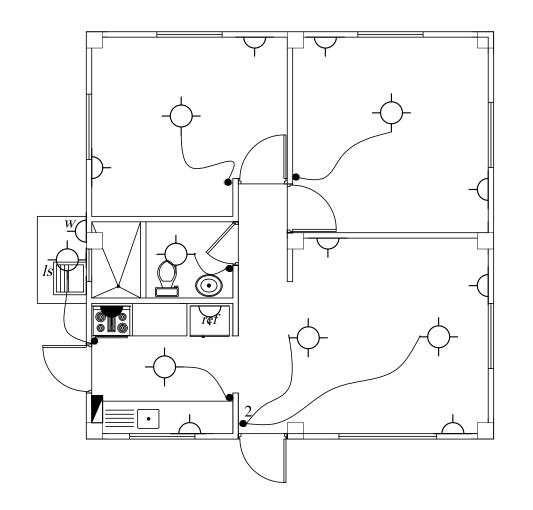

# ELECTRICAL LAYOUT

|                        |         |          |       |          |           |          |          | -                                                                                                    |                                                            |                   |                     |                              |
|------------------------|---------|----------|-------|----------|-----------|----------|----------|------------------------------------------------------------------------------------------------------|------------------------------------------------------------|-------------------|---------------------|------------------------------|
| ELECTRICAL LAYO        | UT      | No. Date | Notes | No. Date | Revisions | Drawn By | Appr. By | CONSULTANTS:  A & L ESTATE MAN                                                                       | CLIENT: MINISTRY OF HOUSING LAND AND MARINE AFFAIRS        |                   |                     |                              |
|                        |         |          |       |          |           |          |          | CONSULTANCY                                                                                          | JOB TITLE:                                                 |                   |                     |                              |
| 2 BEDROOM              | 0.1     |          |       |          |           |          |          | #6 JADE BOULEVARD, EMPER<br>BON AIR GARDENS, AROUCA<br>TRINIDAD W.I.<br>TEL: 642-4820 OR 681-7587    | NEIGHBOURHOOD UPGRADING PROGRAMME<br>STARTER HOUSING UNITS |                   |                     |                              |
| 2 Storey - Ground Floo | or Only |          |       |          |           |          |          | GNC Services For Architectural Designs & General Draughting Drawn By: Noreen Christopher Checked By: | ENGINEER: FRANCIS ANTOINE                                  | DATE: AUGUST 2013 | SCALE: 3/8" = 1'-0" | DWG. NO.:<br>2B-2St. GF / 10 |