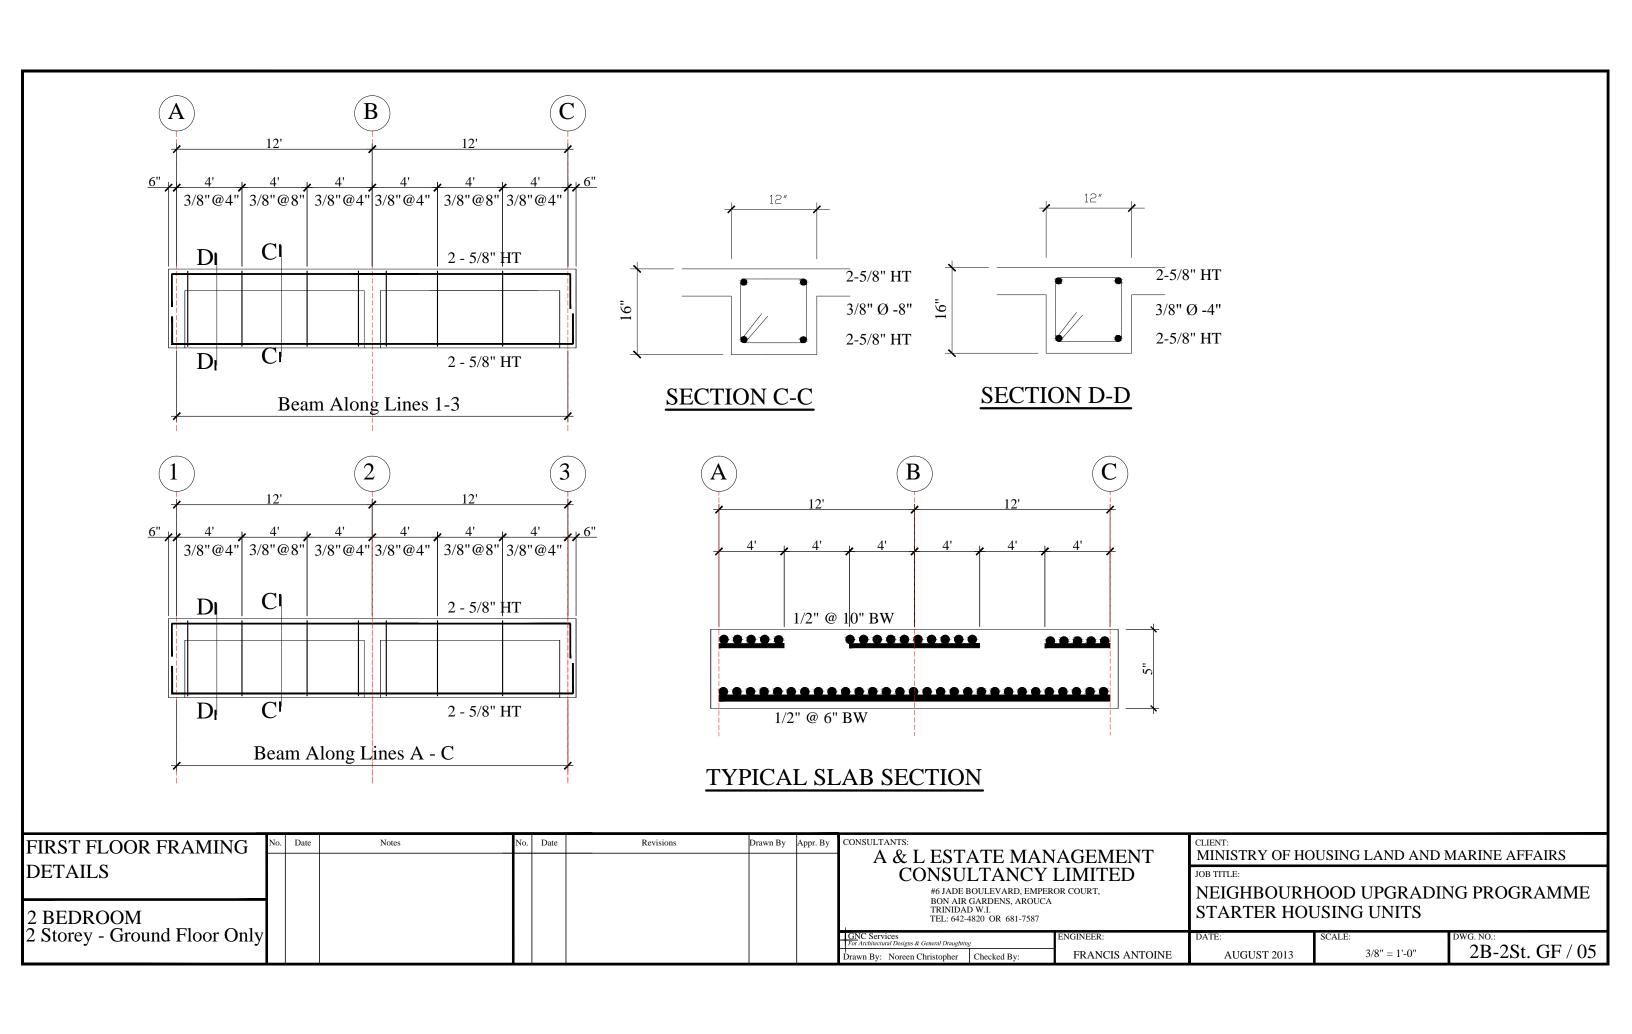

### ELEVATION 4

| ELEVATIONS                                |  | Date Notes | No. Date | Revisions | Drawn By | Appr. By | CONSULTANTS: $\Delta \mathcal{R} I FST\Delta TF$                                                          | MAN         |                 | CLIENT: MINISTRY OF HO                                                                     | USING LAND AND I | MARINE AFFAIRS  |  |
|-------------------------------------------|--|------------|----------|-----------|----------|----------|-----------------------------------------------------------------------------------------------------------|-------------|-----------------|--------------------------------------------------------------------------------------------|------------------|-----------------|--|
|                                           |  |            |          |           |          |          | A & L ESTATE MANAGEMENT<br>CONSULTANCY LIMITED  #6 JADE BOULEVARD, EMPEROR COURT, BON AIR GARDENS, AROUCA |             |                 | MINISTRY OF HOUSING LAND AND MARINE AFFAIRS  JOB TITLE:  NEIGHBOURHOOD UPGRADING PROGRAMME |                  |                 |  |
| 2 BEDROOM<br>2 Storey - Ground Floor Only |  |            |          |           |          |          | TRINIDAD W.I. TEL: 642-4820 OR 681-7587  GNC Services  ENGINEER:                                          |             | STARTER HOU     |                                                                                            | DWG. NO.:        |                 |  |
|                                           |  |            |          |           |          |          | For Architectural Designs & General Draughting                                                            | ed By: N.C. | FRANCIS ANTOINE | AUGUST 2013                                                                                | 3/8" = 1'-0"     | 2B-2St. GF / 02 |  |