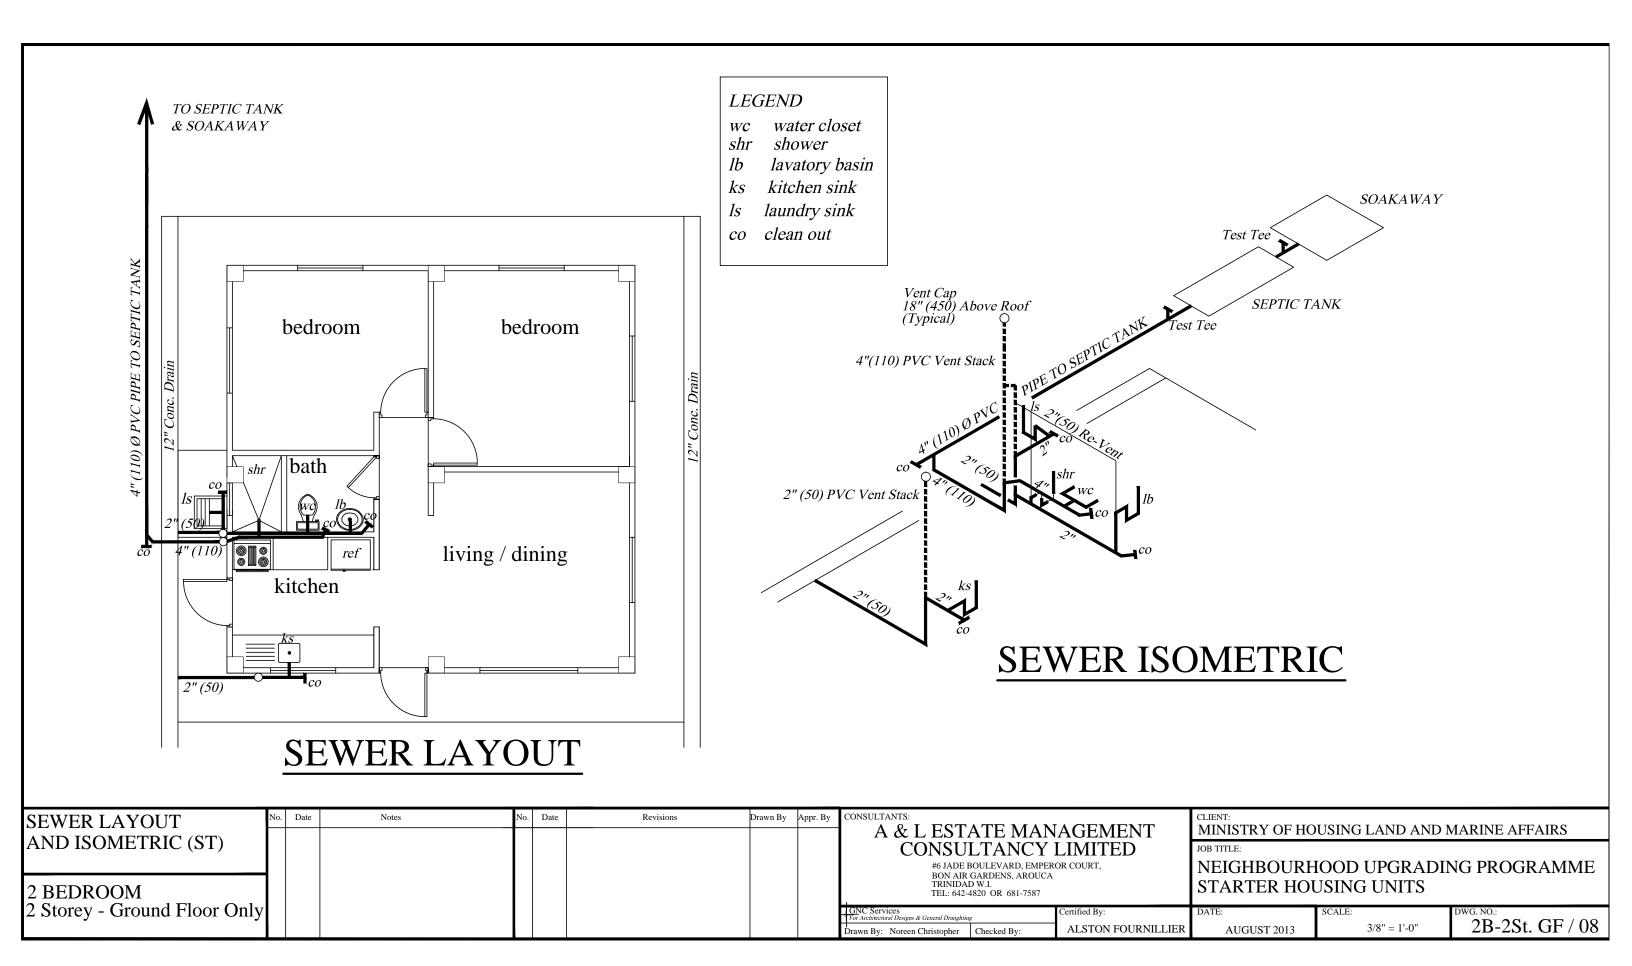

| SEWER LAYOUT |                              | No. | Date | Notes | No. Date | Revisions | Drawn By | Appr. By | CONSULTANTS:                                                                                                |                            | CLIENT:                                                                                    | JICING LAND AND     | MADINE AREAIDS                |  |
|--------------|------------------------------|-----|------|-------|----------|-----------|----------|----------|-------------------------------------------------------------------------------------------------------------|----------------------------|--------------------------------------------------------------------------------------------|---------------------|-------------------------------|--|
|              | AND ISOMETRIC                |     |      |       |          |           |          |          | CONSULTANCY LIMITED                                                                                         |                            | MINISTRY OF HOUSING LAND AND MARINE AFFAIRS  JOB TITLE:  NEIGHBOURHOOD UPGRADING PROGRAMME |                     |                               |  |
|              | 2 BEDROOM                    |     |      |       |          |           |          |          | BON AIR GARDENS, AROUCA<br>TRINIDAD W.I.<br>TEL: 642-4820 OR 681-7587                                       |                            | STARTER HOU                                                                                |                     | NO FROORAMINE                 |  |
|              | 2 Storey - Ground Floor Only |     |      |       |          |           |          |          | GNC Services For Architectural Designs & General Draughting  Drawn By: Noreen Christopher Checked By:  ALST | ed By:<br>STON FOURNILLIER | DATE: AUGUST 2013                                                                          | SCALE: 3/8" = 1'-0" | DWG. NO.:<br>2B-2St. GF / 08A |  |