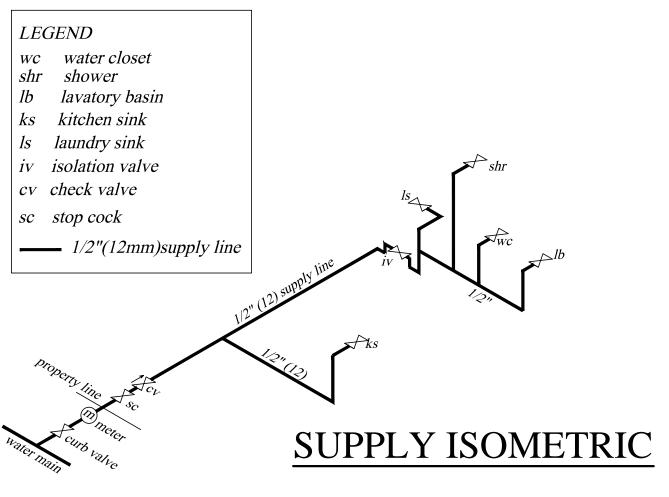

| SUPPLY LAYOUT                | No. Date | Notes | No. | Date Revisions | Drawn By | Appr. By | CONSULTANTS:                                                          | A CEMENT           | CLIENT:                                     | ALICINIC I AND AND A | AADINE AEEAIDC  |  |
|------------------------------|----------|-------|-----|----------------|----------|----------|-----------------------------------------------------------------------|--------------------|---------------------------------------------|----------------------|-----------------|--|
| AND ISOMETRIC                |          |       |     |                |          |          | A & L ESTATE MANAGEMEN<br>CONSULTANCY LIMITED                         |                    | MINISTRY OF HOUSING LAND AND MARINE AFFAIRS |                      |                 |  |
|                              |          |       |     |                |          |          | COINSULTAINCY I<br>#6 JADE BOULEVARD, EMPERO                          |                    | NEIGHBOURHOOD UPGRADING PROGRAMME           |                      |                 |  |
| 2 BEDROOM                    |          |       |     |                |          |          | BON AIR GARDENS, AROUCA<br>TRINIDAD W.I.<br>TEL: 642-4820 OR 681-7587 |                    | STARTER HOU                                 |                      | IG PROGRAMME    |  |
| 2 Storey - Ground Floor Only |          |       |     |                |          |          | GNC Services For Architectural Designs & General Draughting           | Certified By:      | DATE:                                       |                      | DWG. NO.:       |  |
|                              |          |       |     |                |          |          | Drawn By: Noreen Christopher Checked By:                              | ALSTON FOURNILLIER | AUGUST 2013                                 | 3/8" = 1'-0"         | 2B-2St. GF / 09 |  |