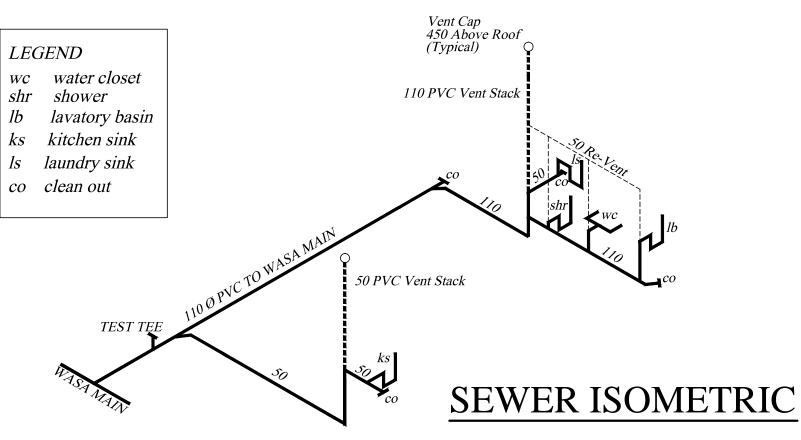

| SEWER LAYOUT |                              | No. | Date | Notes | No. Date | Revisions | Drawn By | Appr. By | CONSULTANTS:                                                                                                |                            | CLIENT:                                                                                    | JICING LAND AND     | MADINE AREAIDS                |  |
|--------------|------------------------------|-----|------|-------|----------|-----------|----------|----------|-------------------------------------------------------------------------------------------------------------|----------------------------|--------------------------------------------------------------------------------------------|---------------------|-------------------------------|--|
|              | AND ISOMETRIC                |     |      |       |          |           |          |          | CONSULTANCY LIMITED                                                                                         |                            | MINISTRY OF HOUSING LAND AND MARINE AFFAIRS  JOB TITLE:  NEIGHBOURHOOD UPGRADING PROGRAMME |                     |                               |  |
|              | 2 BEDROOM                    |     |      |       |          |           |          |          | BON AIR GARDENS, AROUCA<br>TRINIDAD W.I.<br>TEL: 642-4820 OR 681-7587                                       |                            | STARTER HOU                                                                                |                     | NO FROORAMINE                 |  |
|              | 2 Storey - Ground Floor Only |     |      |       |          |           |          |          | GNC Services For Architectural Designs & General Draughting  Drawn By: Noreen Christopher Checked By:  ALST | ed By:<br>STON FOURNILLIER | DATE: AUGUST 2013                                                                          | SCALE: 3/8" = 1'-0" | DWG. NO.:<br>2B-2St. GF / 08A |  |