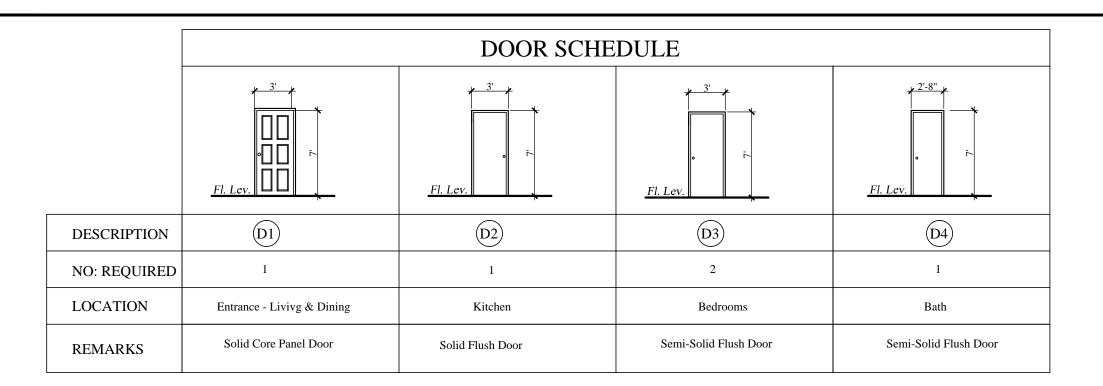

| DOOR AND WINDOW              | No. Date | Notes | No. Date | Revisions Dra | awn By A | ppr. By |                                                                                                                       | CLIENT:                                                 | NICINIC I AND AND I | MADINE AREAIDS                       |  |
|------------------------------|----------|-------|----------|---------------|----------|---------|-----------------------------------------------------------------------------------------------------------------------|---------------------------------------------------------|---------------------|--------------------------------------|--|
| SCHEDULE                     |          |       |          |               |          |         | A & L ESTATE MANAGEMENT<br>CONSULTANCY LIMITED                                                                        | MINISTRY OF HOUSING LAND AND MARINE AFFAIRS  JOB TITLE: |                     |                                      |  |
| 2 BEDROOM                    |          |       |          |               |          |         | BON AIR GARDENS, AROUCA                                                                                               | NEIGHBOURH<br>STARTER HOU                               |                     | NG PROGRAMME                         |  |
| 2 Storey - Ground Floor Only |          |       |          |               |          |         | GNC Services For Architectural Designs & General Draughting  Drawn By: Noreen Christopher Checked By: FRANCIS ANTOINE | DATE: AUGUST 2013                                       | SCALE: 3/8" = 1'-0" | <sup>DWG. NO.:</sup> 2B-2St. GF / 06 |  |