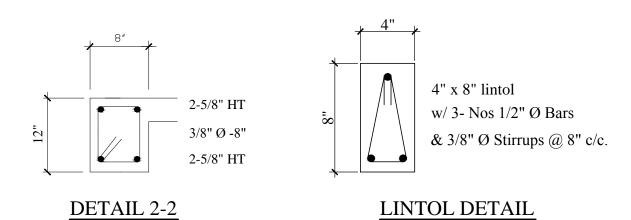

#### WALL STIFFENERS DETAILS

|                              |   |                  |  |  |   | _         |          |          |                                                                       |                                             |                       |              |                 |  |
|------------------------------|---|------------------|--|--|---|-----------|----------|----------|-----------------------------------------------------------------------|---------------------------------------------|-----------------------|--------------|-----------------|--|
| TYPICAL DETAILS              |   | No. Date Notes N |  |  | e | Revisions | Drawn By | Appr. By | CONSULTANTS:                                                          |                                             | CLIENT:               |              |                 |  |
|                              |   |                  |  |  |   | _         |          |          | A & L ESTATE MAN                                                      | MINISTRY OF HOUSING LAND AND MARINE AFFAIRS |                       |              |                 |  |
|                              |   |                  |  |  |   |           |          |          | CONSULTANCY I                                                         | JOB TITLE:                                  |                       |              |                 |  |
|                              |   |                  |  |  |   |           |          |          | #6 JADE BOULEVARD, EMPERO                                             | NEIGHBOURHOOD UPGRADING PROGRAMME           |                       |              |                 |  |
| 2 BEDROOM                    | 1 |                  |  |  |   |           |          |          | BON AIR GARDENS, AROUCA<br>TRINIDAD W.I.<br>TEL: 642-4820 OR 681-7587 |                                             | STARTER HOUSING UNITS |              |                 |  |
| 2 Storey - Ground Floor Only | , |                  |  |  |   |           |          |          | IGNC Services                                                         | ENGINEER:                                   | DATE:                 | SCALE:       | DWG. NO.:       |  |
| 2 Storey Ground 1 1001 Omy   |   |                  |  |  |   |           |          |          | For Architectural Designs & General Draughting                        | FRANCIS ANTOINE                             | AUGUST 2013           | 3/8" = 1'-0" | 2B-2St. GF / 07 |  |