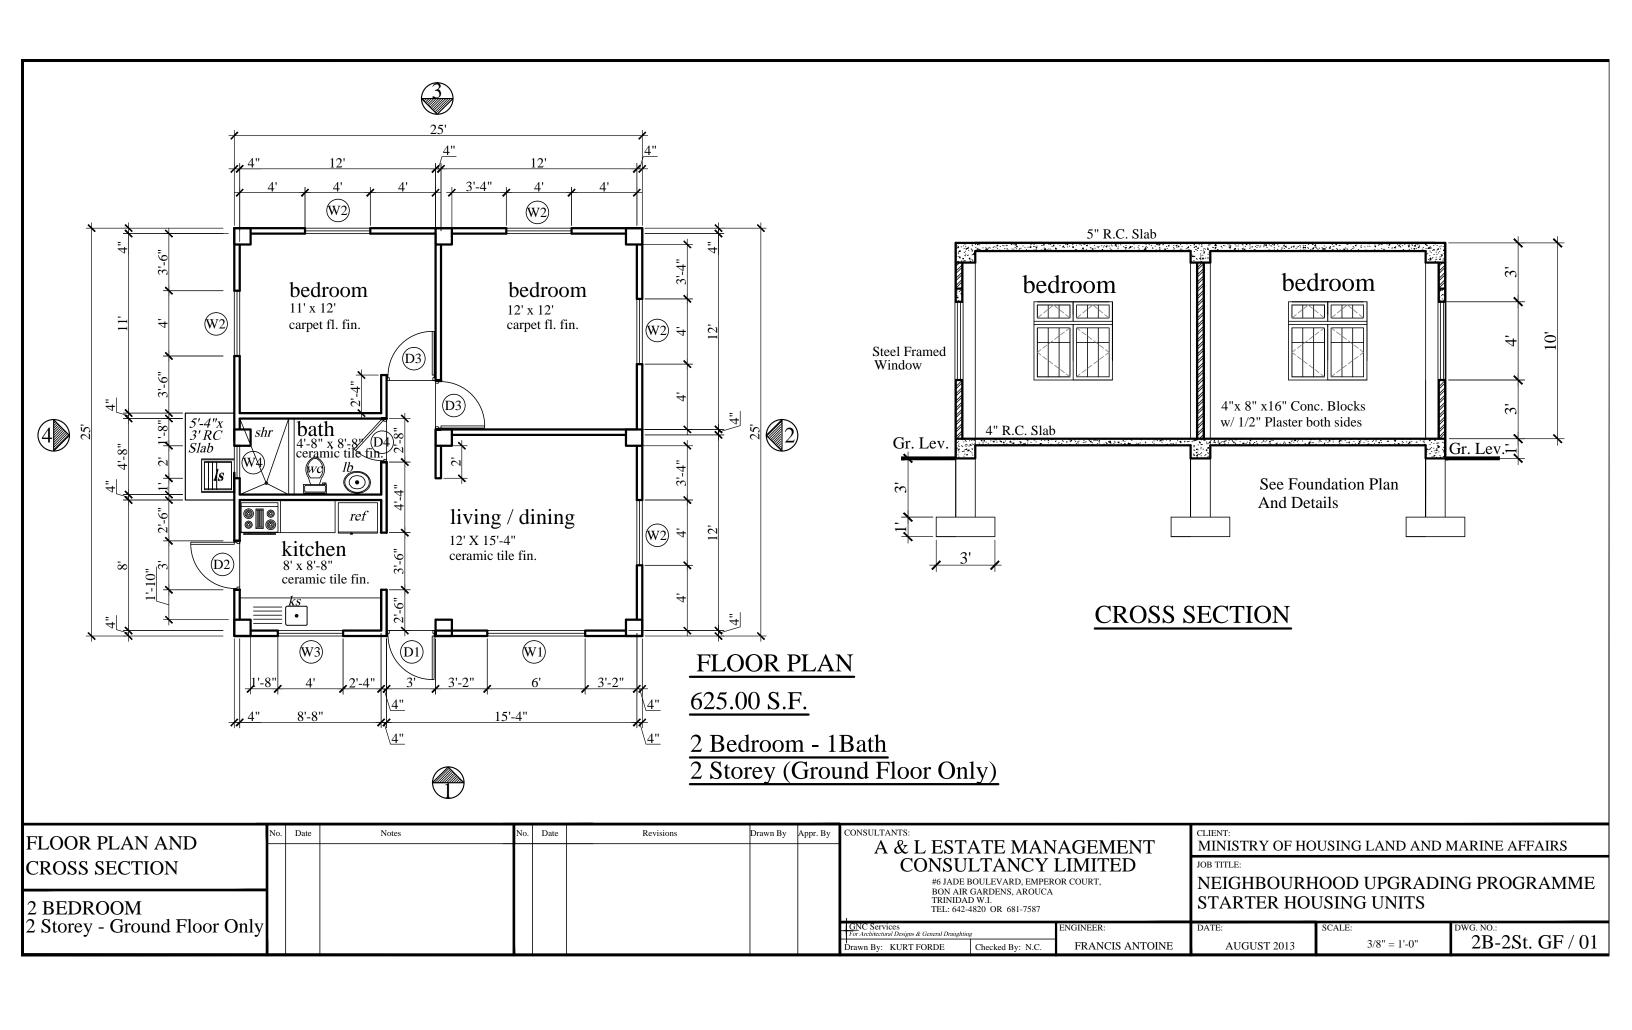

|              | WINDOW SCHEDULE                               |                                               |                                                                                                                                                 |  |  |  |  |  |  |  |  |  |
|--------------|-----------------------------------------------|-----------------------------------------------|-------------------------------------------------------------------------------------------------------------------------------------------------|--|--|--|--|--|--|--|--|--|
|              | 2' 2'                                         | 2' 2'                                         | <del>2'</del> <del>1</del> |  |  |  |  |  |  |  |  |  |
|              | Fl. Lev.                                      | Fl. Lev.                                      | Fl. Lev.                                                                                                                                        |  |  |  |  |  |  |  |  |  |
| DESCRIPTION  | (WI)                                          | w2                                            | (W3)                                                                                                                                            |  |  |  |  |  |  |  |  |  |
| NO: REQUIRED | 6                                             | 1                                             | 1                                                                                                                                               |  |  |  |  |  |  |  |  |  |
| LOCATION     | Living & Dining And Bedrooms                  | Kitchen                                       | Bath                                                                                                                                            |  |  |  |  |  |  |  |  |  |
| REMARKS      | Steel Framed Windows<br>w/ Burglar Proof Bars | Steel Framed Windows<br>w/ Burglar Proof Bars | Top Hung Steel Framed Window<br>w/ Burglar Proof Bars                                                                                           |  |  |  |  |  |  |  |  |  |