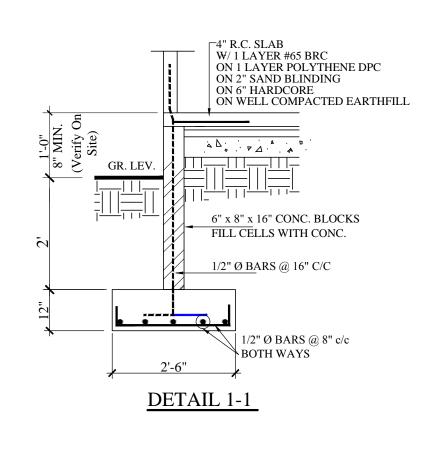

#### WALL STIFFENERS DETAILS

|                              |   |                  |  |  |   | _         |          |          |                                                                       |                                             |                       |              |                 |  |
|------------------------------|---|------------------|--|--|---|-----------|----------|----------|-----------------------------------------------------------------------|---------------------------------------------|-----------------------|--------------|-----------------|--|
| TYPICAL DETAILS              |   | No. Date Notes N |  |  | e | Revisions | Drawn By | Appr. By | CONSULTANTS:                                                          |                                             | CLIENT:               |              |                 |  |
|                              |   |                  |  |  |   | _         |          |          | A & L ESTATE MAN                                                      | MINISTRY OF HOUSING LAND AND MARINE AFFAIRS |                       |              |                 |  |
|                              |   |                  |  |  |   |           |          |          | CONSULTANCY I                                                         | JOB TITLE:                                  |                       |              |                 |  |
|                              |   |                  |  |  |   |           |          |          | #6 JADE BOULEVARD, EMPERO                                             | NEIGHBOURHOOD UPGRADING PROGRAMME           |                       |              |                 |  |
| 2 BEDROOM                    | 1 |                  |  |  |   |           |          |          | BON AIR GARDENS, AROUCA<br>TRINIDAD W.I.<br>TEL: 642-4820 OR 681-7587 |                                             | STARTER HOUSING UNITS |              |                 |  |
| 2 Storey - Ground Floor Only | , |                  |  |  |   |           |          |          | IGNC Services                                                         | ENGINEER:                                   | DATE:                 | SCALE:       | DWG. NO.:       |  |
| 2 Storey Ground 1 1001 Omy   |   |                  |  |  |   |           |          |          | For Architectural Designs & General Draughting                        | FRANCIS ANTOINE                             | AUGUST 2013           | 3/8" = 1'-0" | 2B-2St. GF / 07 |  |