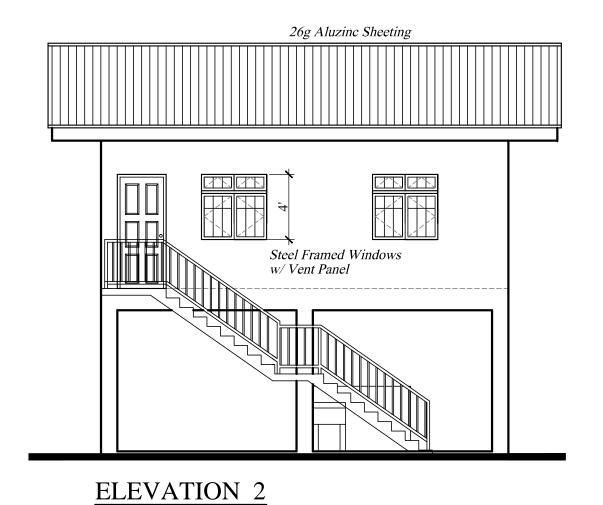

CLIENT:
MINISTRY OF HOUSING LAND AND MARINE AFFAIRS Revisions Date Notes Date Drawn By Appr. By ELEVATIONS 2 & 3 A & L ESTATE MANAGEMENT CONSULTANCY LIMITED #6 JADE BOULEVARD, EMPEROR COURT, BON AIR GARDENS, AROUCA TRINIDAD W.I. TEL: 642-4820 OR 681-7587 NEIGHBOURHOOD UPGRADING PROGRAMME STARTER HOUSING UNITS 2 BEDROOM 2 Storey - First Floor Only 2B-2St. FF / 03 3/8" = 1'-0" FRANCIS ANTOINE AUGUST 2013 Drawn By: KURT FORDE Checked By: N.C.