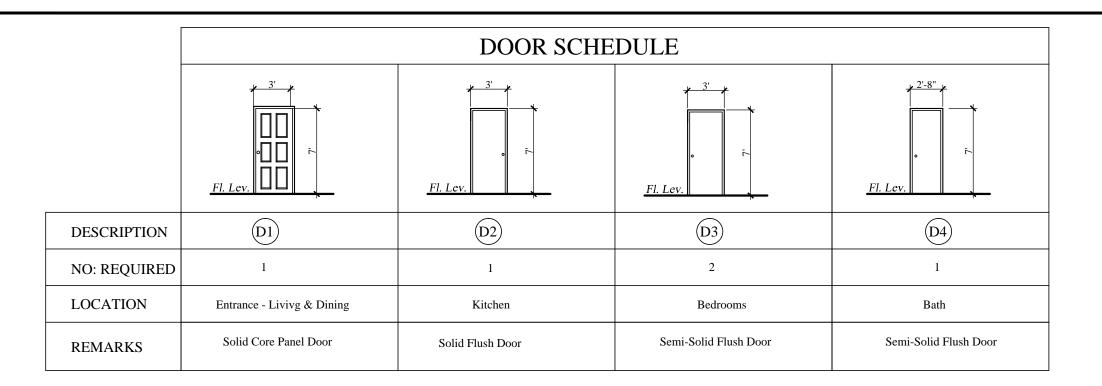

| DOOR AND WINDOW             | No. Date | Notes | No. Date | Revisions | Drawn By | Appr. By                |                                                                                                                       | CLIENT: MINISTRY OF HOUSING LAND AND MARINE AFFAIRS |  |  |
|-----------------------------|----------|-------|----------|-----------|----------|-------------------------|-----------------------------------------------------------------------------------------------------------------------|-----------------------------------------------------|--|--|
| SCHEDULE                    |          |       |          |           |          |                         |                                                                                                                       | JOB TITLE:                                          |  |  |
| 2 BEDROOM                   |          |       |          |           |          | BON AIR GARDENS, AROUCA | NEIGHBOURHOOD UPGRADING PROGRAMME<br>STARTER HOUSING UNITS                                                            |                                                     |  |  |
| 2 Storey - First Floor Only |          |       |          |           |          |                         | GNC Services For Architectural Designs & General Draughting  Drawn By: Noreen Christopher Checked By: FRANCIS ANTOINE | DATE: SCALE: DWG. NO.: 2B-2St. FF / 08              |  |  |