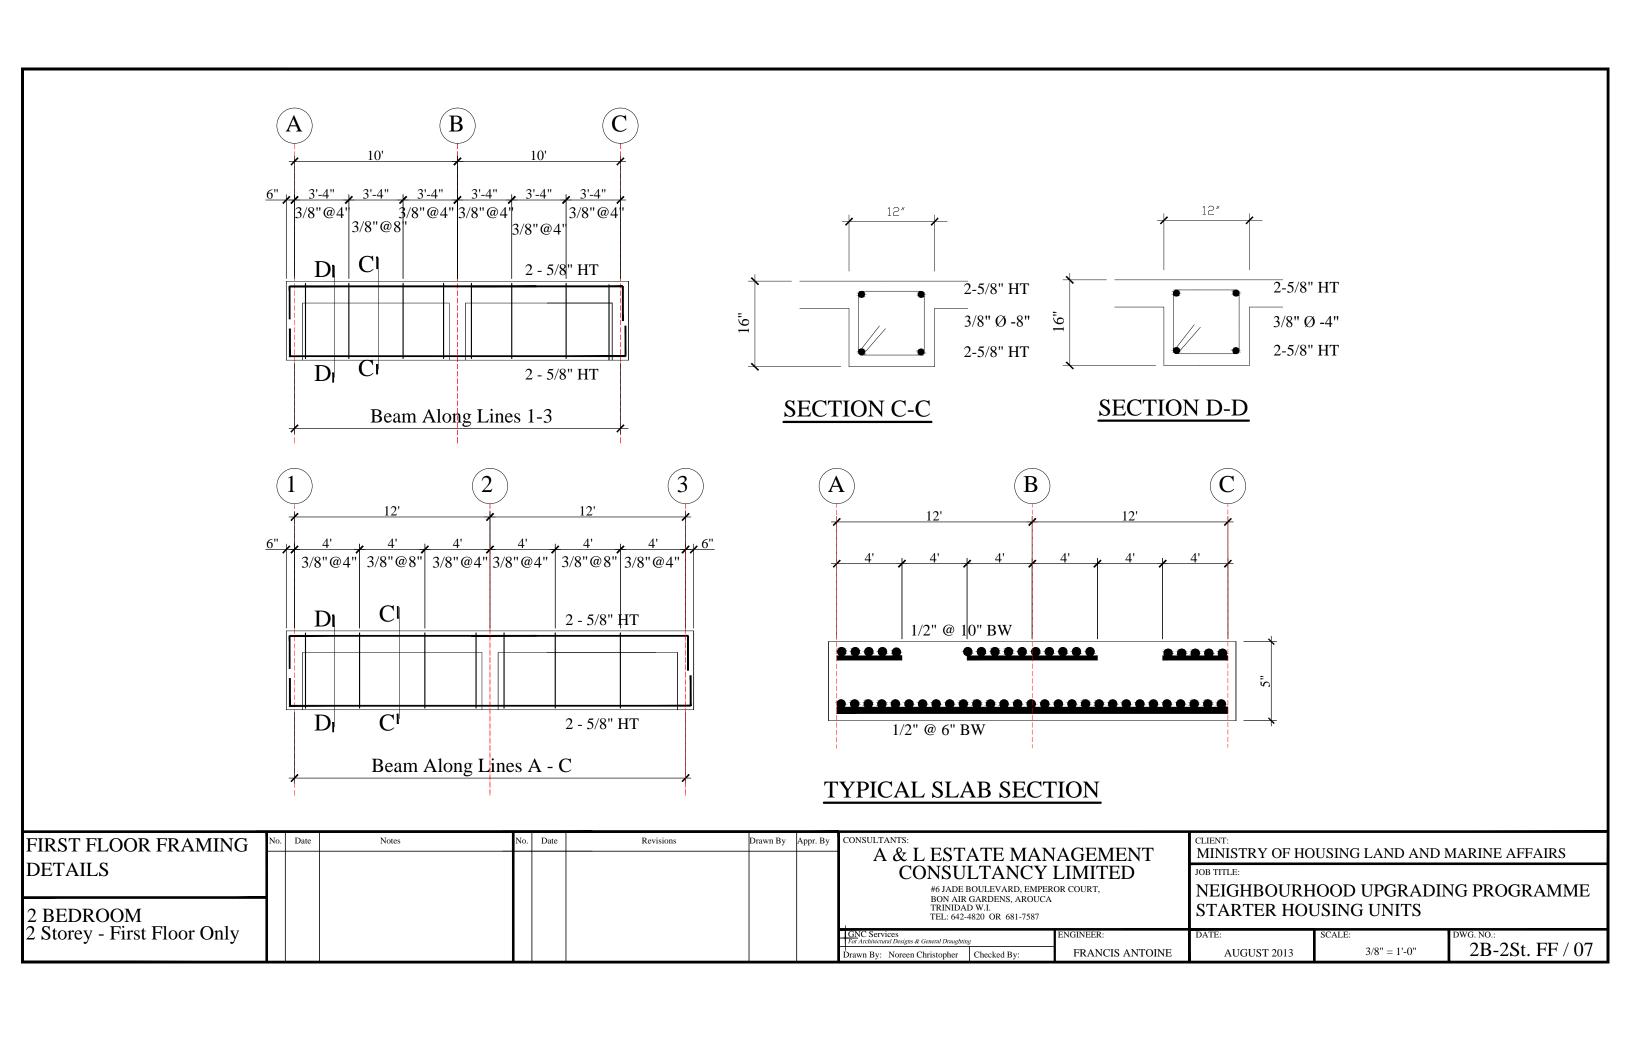

or Only |                   |  |  |           |                                                         | GNC Services For Architectural Designs & General Draughting Drawn By: KURT FORDE Checked By: N.C. | ENGINEER: FRANCIS ANTOINE | DATE: AUGUST 2013                                   | SCALE: 3/8" = 1'-0" | DWG. NO.:<br>2B-2St. FF / 02 |  |





CLIENT:
MINISTRY OF HOUSING LAND AND MARINE AFFAIRS Revisions Date Notes Date Drawn By Appr. By ELEVATIONS 2 & 3 A & L ESTATE MANAGEMENT CONSULTANCY LIMITED #6 JADE BOULEVARD, EMPEROR COURT, BON AIR GARDENS, AROUCA TRINIDAD W.I. TEL: 642-4820 OR 681-7587 NEIGHBOURHOOD UPGRADING PROGRAMME STARTER HOUSING UNITS 2 BEDROOM 2 Storey - First Floor Only 2B-2St. FF / 03 3/8" = 1'-0" FRANCIS ANTOINE AUGUST 2013 Drawn By: KURT FORDE Checked By: N.C.











|              | WINDOW SCHEDULE                               |                                               |                                                       |  |  |  |  |  |  |  |
|--------------|-----------------------------------------------|-----------------------------------------------|-------------------------------------------------------|--|--|--|--|--|--|--|
|              | 2' 2'                                         | 4' 2' 2'                                      | 2'                                                    |  |  |  |  |  |  |  |
|              | Fl. Lev.                                      | Fl. Lev.                                      | Fl. Lev.                                              |  |  |  |  |  |  |  |
| DESCRIPTION  | (W1)