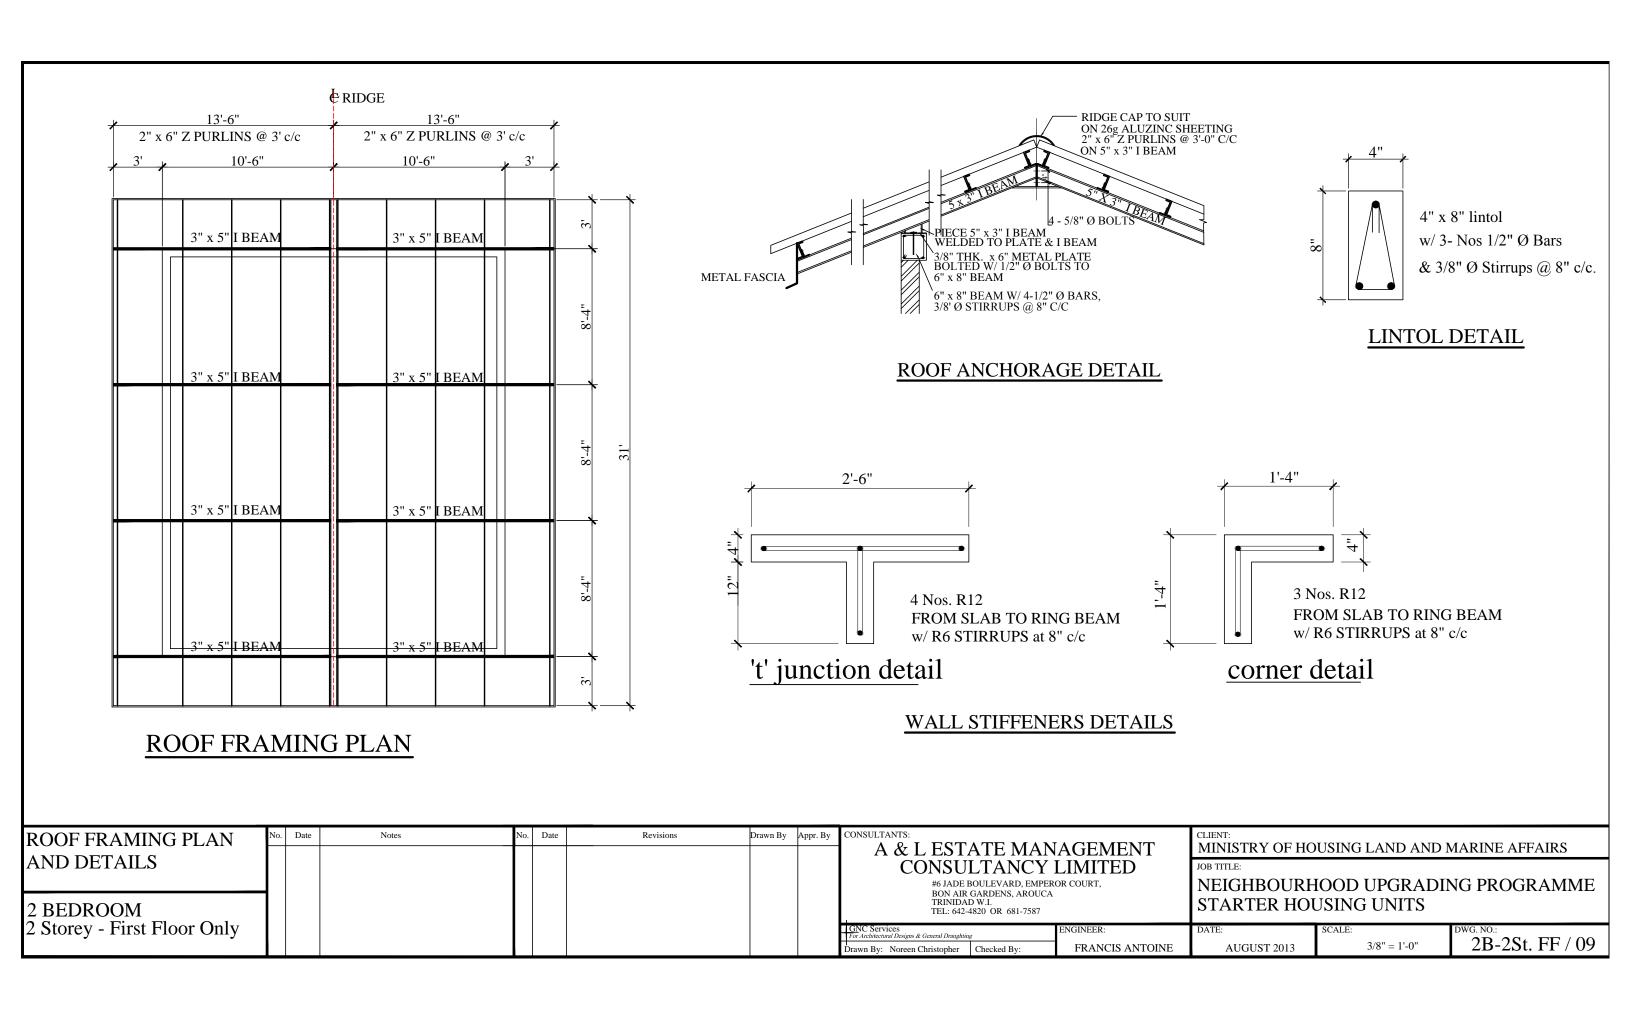

|                         |                                                                                                                       | JOB TITLE:                                          |  |  |
| 2 BEDROOM                   |          |       |          |           |          | BON AIR GARDENS, AROUCA | NEIGHBOURHOOD UPGRADING PROGRAMME<br>STARTER HOUSING UNITS                                                            |                                                     |  |  |
| 2 Storey - First Floor Only |          |       |          |           |          |                         | GNC Services For Architectural Designs & General Draughting  Drawn By: Noreen Christopher Checked By: FRANCIS ANTOINE | DATE: SCALE: DWG. NO.: 2B-2St. FF / 08              |  |  |





2B-2St. FF / 10

3/8" = 1'-0"

AUGUST 2013

FRANCIS ANTOINE

Drawn By: Noreen Christopher Checked By:







| GROUND & FIRST FLOOR        | No. Dat | ite | Notes | No. Date | Revisions | Drawn By Appr. 1 | CONSULTANTS:                                              |                              |                                       | CLIENT:                                                 |              |                                  |  |
|-----------------------------|---------|-----|-------|----------|-----------|------------------|-----------------------------------------------------------|------------------------------|---------------------------------------|---------------------------------------------------------|--------------|----------------------------------|--|
| SUPPL