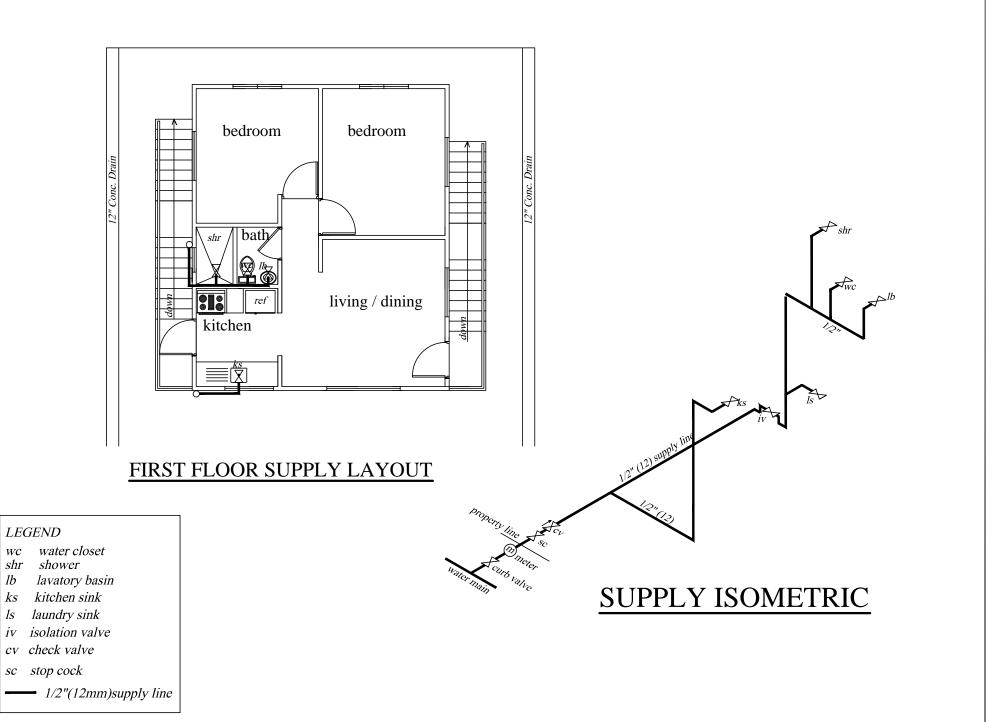

2B-2St. FF / 10

3/8" = 1'-0"

AUGUST 2013

FRANCIS ANTOINE

Drawn By: Noreen Christopher Checked By:

| GROUND & FIRST FLOOR        | No. Dat | ite | Notes | No. Date | Revisions | Drawn By Appr. 1 | CONSULTANTS:                                              |                              |                                       | CLIENT:                                                 |              |                                  |  |
|-----------------------------|---------|-----|-------|----------|-----------|------------------|-----------------------------------------------------------|------------------------------|---------------------------------------|---------------------------------------------------------|--------------|----------------------------------|--|
| SUPPLY LAYOUT               |         |     |       |          |           |                  |                                                           |                              |                                       | MINISTRY OF HOUSING LAND AND MARINE AFFAIRS  JOB TITLE: |              |                                  |  |
| AND ISOMETRIC               | METRIC  |     |       |          |           |                  | BON AIR GARDENS, AROUCA                                   |                              |                                       | NEIGHBOURHOOD UPGRADING PROGRAMME                       |              |                                  |  |
| 2 BEDROOM                   |         |     |       |          |           |                  | TRINIDA<br>TEL: 642                                       | AD W.I.<br>-4820 OR 681-7587 |                                       | STARTER HO                                              | USING UNITS  |                                  |  |
| 2 Storey - First Floor Only |         |     |       |          |           |                  | GNC Services For Architectural Designs & General Draughts | ing                          | · · · · · · · · · · · · · · · · · · · | DATE:                                                   | SCALE:       | DWG. NO.:<br>2B-2St. FF / 12     |  |
|                             |         |     |       |          |           |                  | Drawn By: Noreen Christopher                              | Checked By:                  | ALSTON FOURNILLIER                    | AUGUST 2013                                             | 1/8" = 1'-0" | 2 <b>D-</b> 2 <b>St.</b> FF / 12 |  |