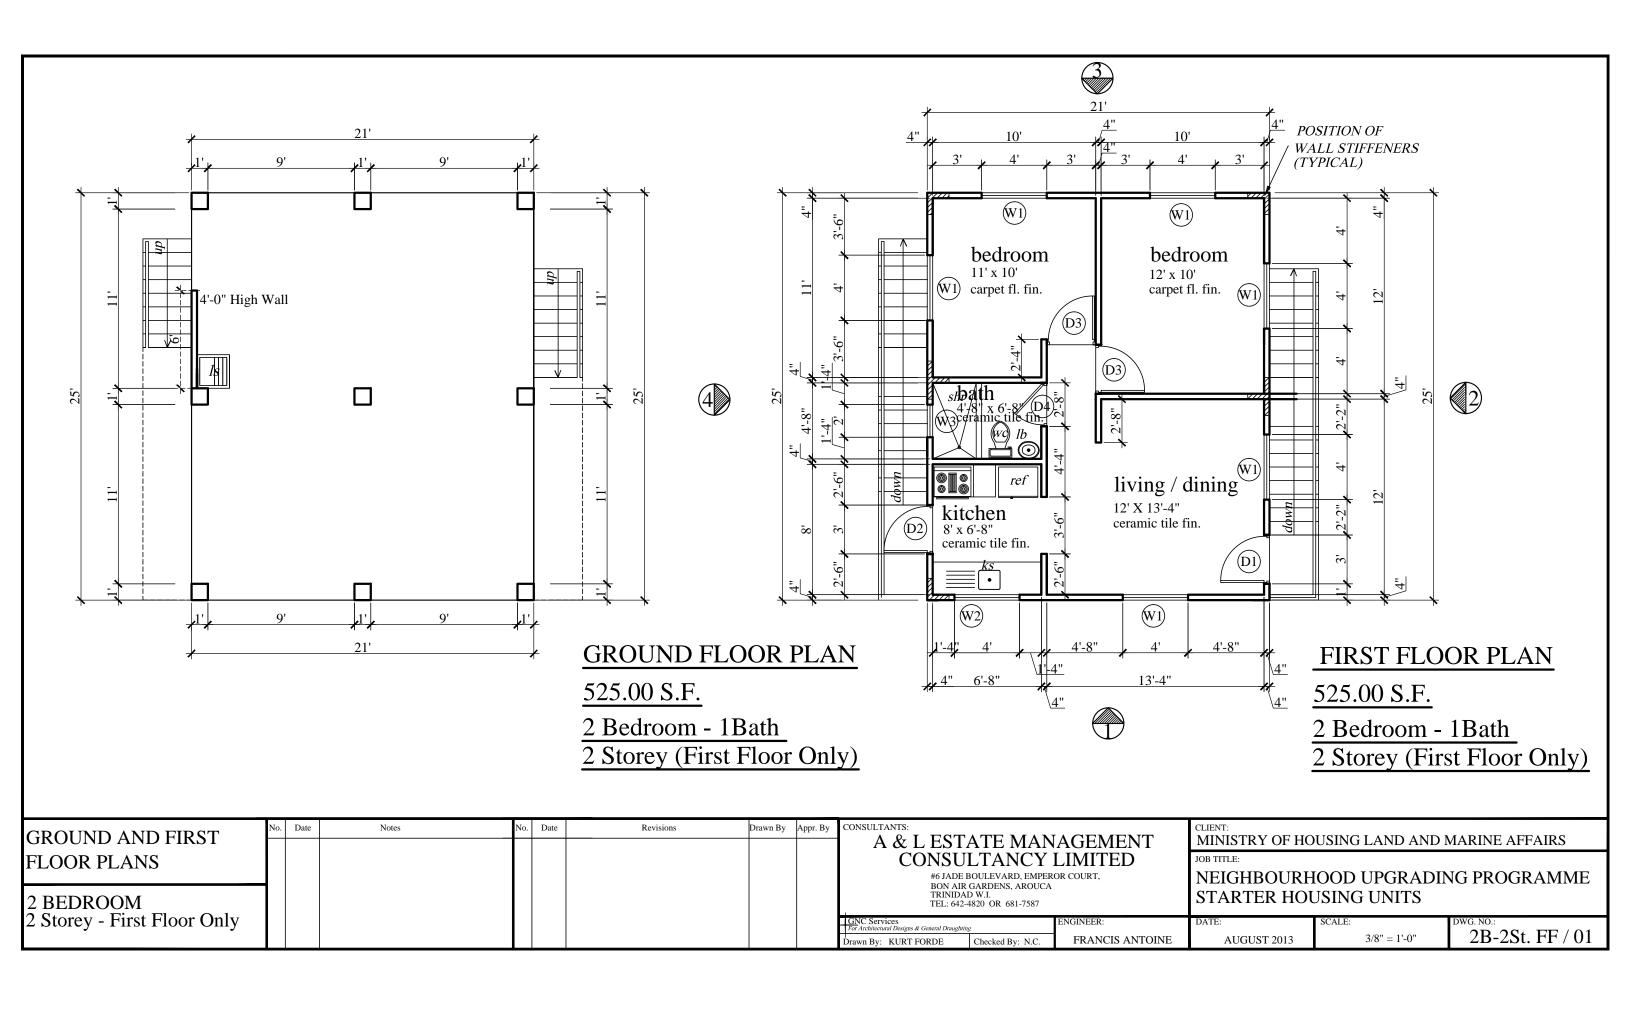

|              | WINDOW SCHEDULE                               |                                               |                                                       |  |  |  |  |  |  |  |
|--------------|-----------------------------------------------|-----------------------------------------------|-------------------------------------------------------|--|--|--|--|--|--|--|
|              | 2' 2'                                         | 4' 2' 2'                                      | 2'                                                    |  |  |  |  |  |  |  |
|              | Fl. Lev.                                      | Fl. Lev.                                      | Fl. Lev.                                              |  |  |  |  |  |  |  |
| DESCRIPTION  | (W1)                                          | w2                                            | W3                                                    |  |  |  |  |  |  |  |
| NO: REQUIRED | 6                                             | 1                                             | 1                                                     |  |  |  |  |  |  |  |
| LOCATION     | Living & Dining And Bedrooms                  | Kitchen                                       | Bath                                                  |  |  |  |  |  |  |  |
| REMARKS      | Steel Framed Windows<br>w/ Burglar Proof Bars | Steel Framed Windows<br>w/ Burglar Proof Bars | Top Hung Steel Framed Window<br>w/ Burglar Proof Bars |  |  |  |  |  |  |  |

| DOOR AND WINDOW             | No. Date | Notes | No. Date | Revisions | Drawn By | Appr. By                |                                                                                                                       | CLIENT: MINISTRY OF HOUSING LAND AND MARINE AFFAIRS |  |  |
|-----------------------------|----------|-------|----------|-----------|----------|-------------------------|-----------------------------------------------------------------------------------------------------------------------|-----------------------------------------------------|--|--|
| SCHEDULE                    |          |       |          |           |          |                         |                                                                                                                       | JOB TITLE:                                          |  |  |
| 2 BEDROOM                   |          |       |          |           |          | BON AIR GARDENS, AROUCA | NEIGHBOURHOOD UPGRADING PROGRAMME<br>STARTER HOUSING UNITS                                                            |                                                     |  |  |
| 2 Storey - First Floor Only |          |       |          |           |          |                         | GNC Services For Architectural Designs & General Draughting  Drawn By: Noreen Christopher Checked By: FRANCIS ANTOINE | DATE: SCALE: DWG. NO.: 2B-2St. FF / 08              |  |  |