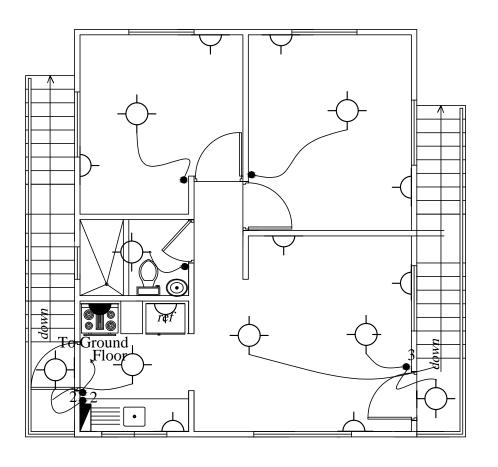

 $-\diamondsuit$ 

CEILING LIGHT

WALL LIGHT

OUTLET 110V

OUTLET 110V (WEATHER PROOF)

**OUTLET 220V** 

- SINGLE SWITCH
- DOUBLE SWITCH
- TRIPLE SWITCH

PANEL BOX

GROUND FLOOR ELECTRICAL LAYOUT

FIRST FLOOR ELECTRICAL LAYOUT

| ELECTRICAL LAYOUT           | No. Date | Notes | No. Date | Revisions Drawn | By Appr. | Зу | CONSULTANTS:                                                                                          | A CENTENT                    | CLIENT:                                                                                    |                     |                              |
|-----------------------------|----------|-------|----------|-----------------|----------|----|-------------------------------------------------------------------------------------------------------|------------------------------|--------------------------------------------------------------------------------------------|---------------------|------------------------------|
|                             |          |       |          |                 |          |    | A & L ESTATE MANA<br>CONSULTANCY I                                                                    | LIMITED                      | MINISTRY OF HOUSING LAND AND MARINE AFFAIRS  JOB TITLE:  NEIGHBOURHOOD UPGRADING PROGRAMME |                     |                              |
| 2 BEDROOM                   | 1        |       |          |                 |          |    | #6 JADE BOULEVARD, EMPERO<br>BON AIR GARDENS, AROUCA<br>TRINIDAD W.I.<br>TEL: 642-4820 OR 681-7587    | OR COURT,                    | STARTER HO                                                                                 |                     | NG PROGRAMME                 |
| 2 Storey - First Floor Only |          |       |          |                 |          | F  | GNC Services For Architectural Designs & General Draughting  Drawn By: Noreen Christopher Checked By: | ENGINEER:<br>FRANCIS ANTOINE | DATE: AUGUST 2013                                                                          | SCALE: 3/8" = 1'-0" | DWG. NO.:<br>2B-2St. FF / 14 |