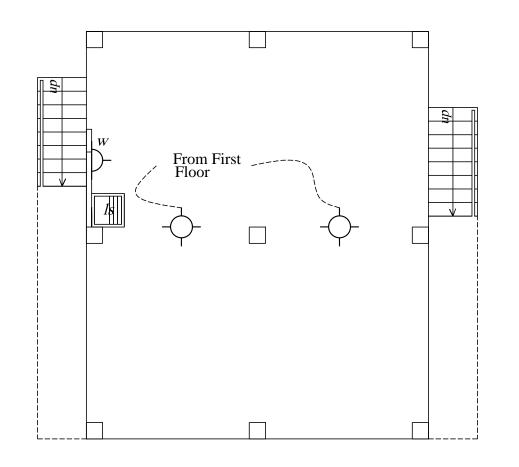

 $-\diamondsuit$ 

CEILING LIGHT

WALL LIGHT

OUTLET 110V

OUTLET 110V (WEATHER PROOF)

**OUTLET 220V** 

- SINGLE SWITCH
- DOUBLE SWITCH
- TRIPLE SWITCH

PANEL BOX

GROUND FLOOR ELECTRICAL LAYOUT

FIRST FLOOR ELECTRICAL LAYOUT

| ELECTRICAL LAYOUT           | No. Date | Notes | No. Date | Revisions Drawn | By Appr. | Зу | CONSULTANTS:                                                                                          | A CENTENT                    | CLIENT:                                                                                    |                     |                              |
|-----------------------------|----------|-------|----------|-----------------|----------|----|-------------------------------------------------------------------------------------------------------|------------------------------|--------------------------------------------------------------------------------------------|---------------------|------------------------------|
|                             |          |       |          |                 |          |    | A & L ESTATE MANA<br>CONSULTANCY I                                                                    | LIMITED                      | MINISTRY OF HOUSING LAND AND MARINE AFFAIRS  JOB TITLE:  NEIGHBOURHOOD UPGRADING PROGRAMME |                     |                              |
| 2 BEDROOM                   | 1        |       |          |                 |          |    | #6 JADE BOULEVARD, EMPERO<br>BON AIR GARDENS, AROUCA<br>TRINIDAD W.I.<br>TEL: 642-4820 OR 681-7587    | OR COURT,                    | STARTER HO                                                                                 |                     | NG PROGRAMME                 |
| 2 Storey - First Floor Only |          |       |          |                 |          | F  | GNC Services For Architectural Designs & General Draughting  Drawn By: Noreen Christopher Checked By: | ENGINEER:<br>FRANCIS ANTOINE | DATE: AUGUST 2013                                                                          | SCALE: 3/8" = 1'-0" | DWG. NO.:<br>2B-2St. FF / 14 |