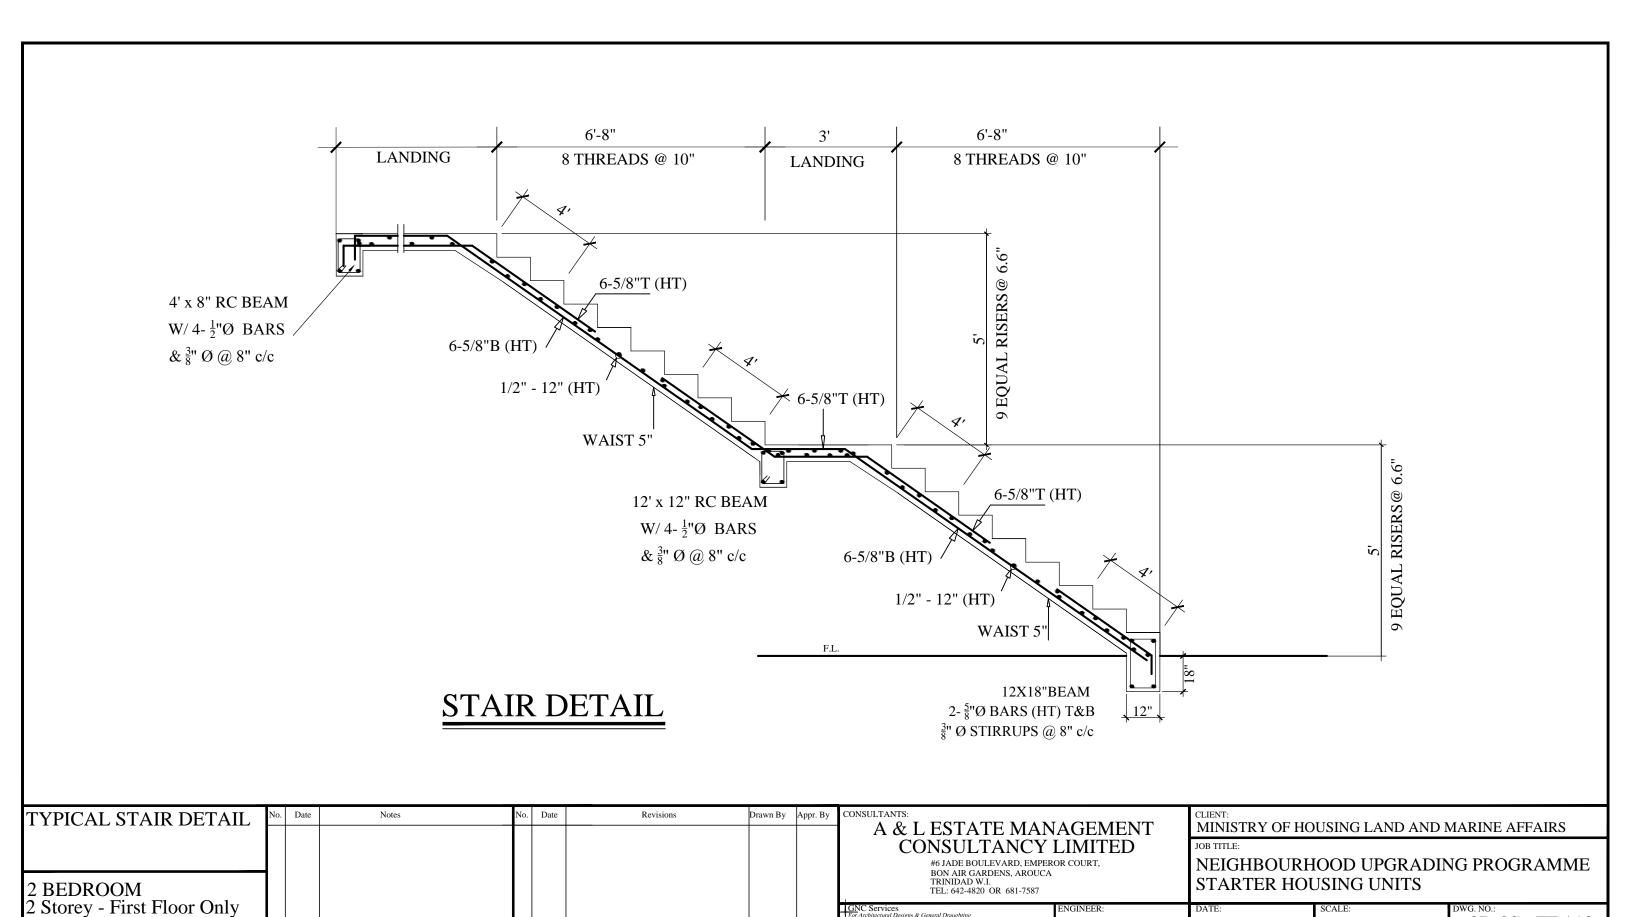

|                         |                                                                                                                       | JOB TITLE:                                          |  |  |
| 2 BEDROOM                   |          |       |          |           |          | BON AIR GARDENS, AROUCA | NEIGHBOURHOOD UPGRADING PROGRAMME<br>STARTER HOUSING UNITS                                                            |                                                     |  |  |
| 2 Storey - First Floor Only |          |       |          |           |          |                         | GNC Services For Architectural Designs & General Draughting  Drawn By: Noreen Christopher Checked By: FRANCIS ANTOINE | DATE: SCALE: DWG. NO.: 2B-2St. FF / 08              |  |  |





2B-2St. FF / 10

3/8" = 1'-0"

AUGUST 2013

FRANCIS ANTOINE

Drawn By: Noreen Christopher Checked By:







| GROUND & FIRST FLOOR        | No. Dat | ite | Notes | No. Date | Revisions | Drawn By Appr. 1 | CONSULTANTS:                                              |                              |                                       | CLIENT:                                                 |              |                                  |  |
|-----------------------------|---------|-----|-------|----------|-----------|------------------|-----------------------------------------------------------|------------------------------|---------------------------------------|---------------------------------------------------------|--------------|----------------------------------|--|
| SUPPLY