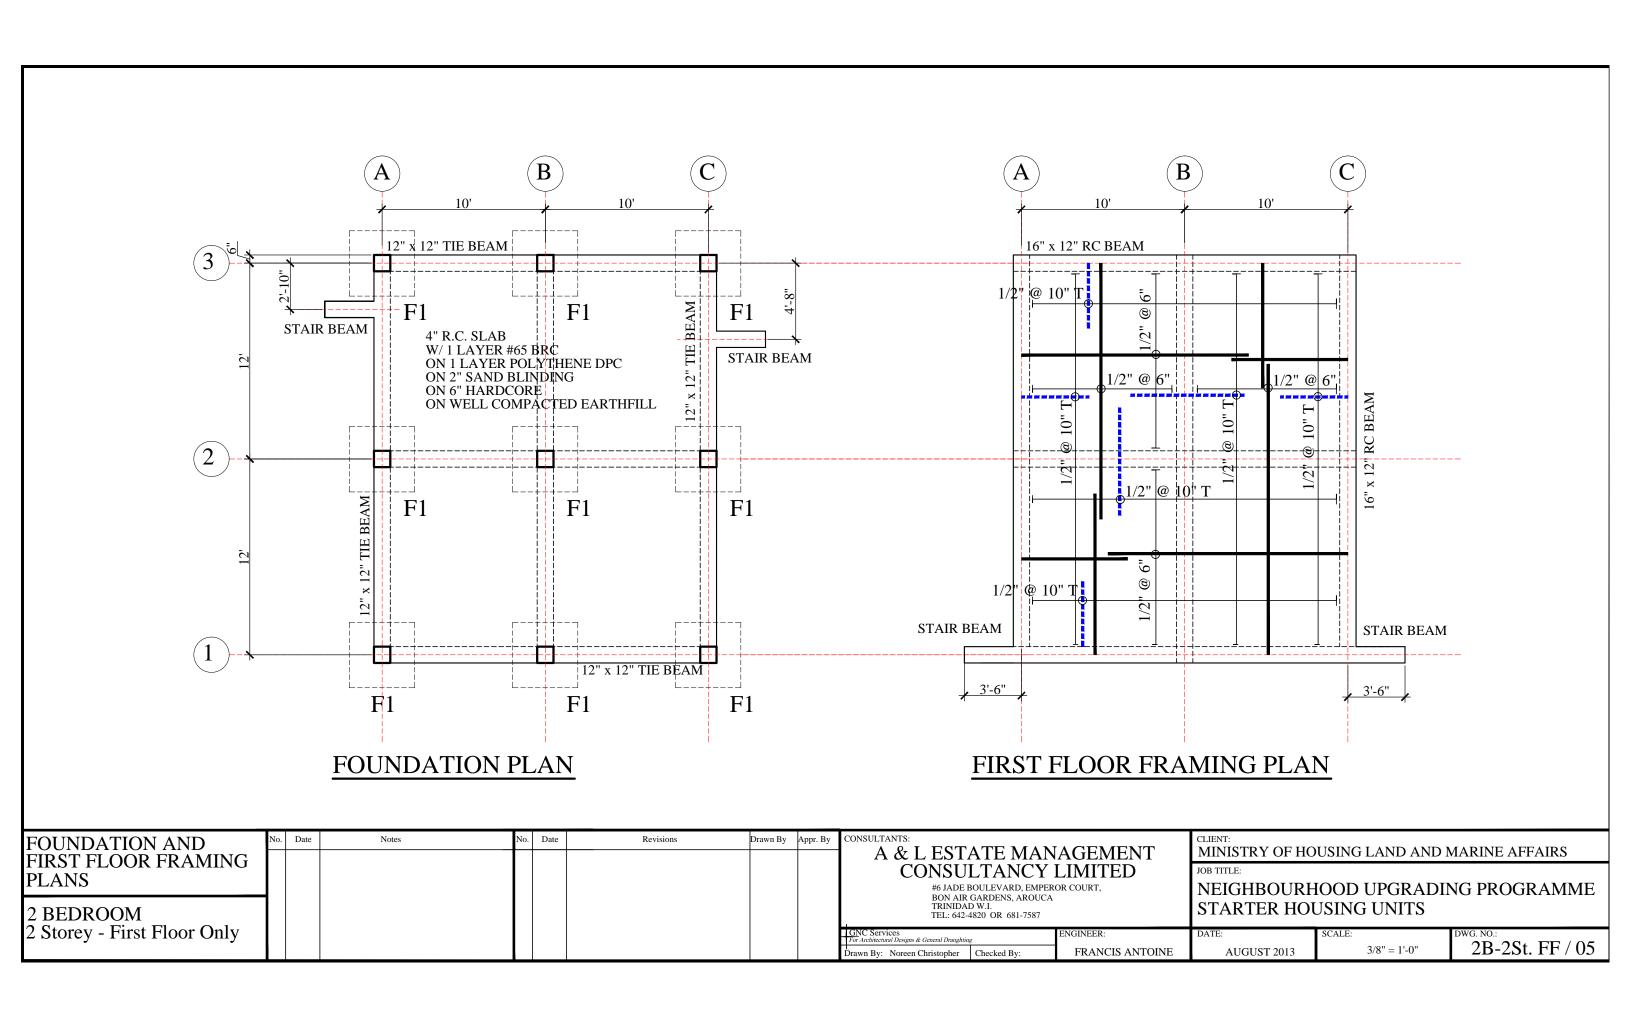

Floor Only |                   |  |  |           |                                                         | GNC Services For Architectural Designs & General Draughting Drawn By: KURT FORDE Checked By: N.C. | ENGINEER: FRANCIS ANTOINE | DATE: AUGUST 2013                                   | SCALE: 3/8" = 1'-0" | DWG. NO.:<br>2B-2St. FF / 02 |  |





CLIENT:
MINISTRY OF HOUSING LAND AND MARINE AFFAIRS Revisions Date Notes Date Drawn By Appr. By ELEVATIONS 2 & 3 A & L ESTATE MANAGEMENT CONSULTANCY LIMITED #6 JADE BOULEVARD, EMPEROR COURT, BON AIR GARDENS, AROUCA TRINIDAD W.I. TEL: 642-4820 OR 681-7587 NEIGHBOURHOOD UPGRADING PROGRAMME STARTER HOUSING UNITS 2 BEDROOM 2 Storey - First Floor Only 2B-2St. FF / 03 3/8" = 1'-0" FRANCIS ANTOINE AUGUST 2013 Drawn By: KURT FORDE Checked By: N.C.











|              | WINDOW SCHEDULE                               |                                               |                                                       |  |  |  |  |  |  |  |
|--------------|-----------------------------------------------|-----------------------------------------------|-------------------------------------------------------|--|--|--|--|--|--|--|
|              | 2' 2'                                         | 4' 2' 2'                                      | 2'                                                    |  |  |  |  |  |  |  |
|              | Fl. Lev.                                      | Fl. Lev.                                      | Fl. Lev.                                              |  |  |  |  |  |  |  |
| DESCRIPTION  | (W1)