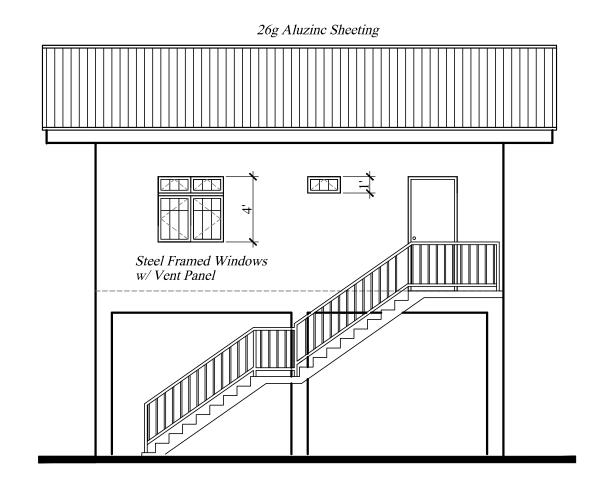

CLIENT:
MINISTRY OF HOUSING LAND AND MARINE AFFAIRS Revisions Date Notes Date Drawn By Appr. By ELEVATIONS 2 & 3 A & L ESTATE MANAGEMENT CONSULTANCY LIMITED #6 JADE BOULEVARD, EMPEROR COURT, BON AIR GARDENS, AROUCA TRINIDAD W.I. TEL: 642-4820 OR 681-7587 NEIGHBOURHOOD UPGRADING PROGRAMME STARTER HOUSING UNITS 2 BEDROOM 2 Storey - First Floor Only 2B-2St. FF / 03 3/8" = 1'-0" FRANCIS ANTOINE AUGUST 2013 Drawn By: KURT FORDE Checked By: N.C.