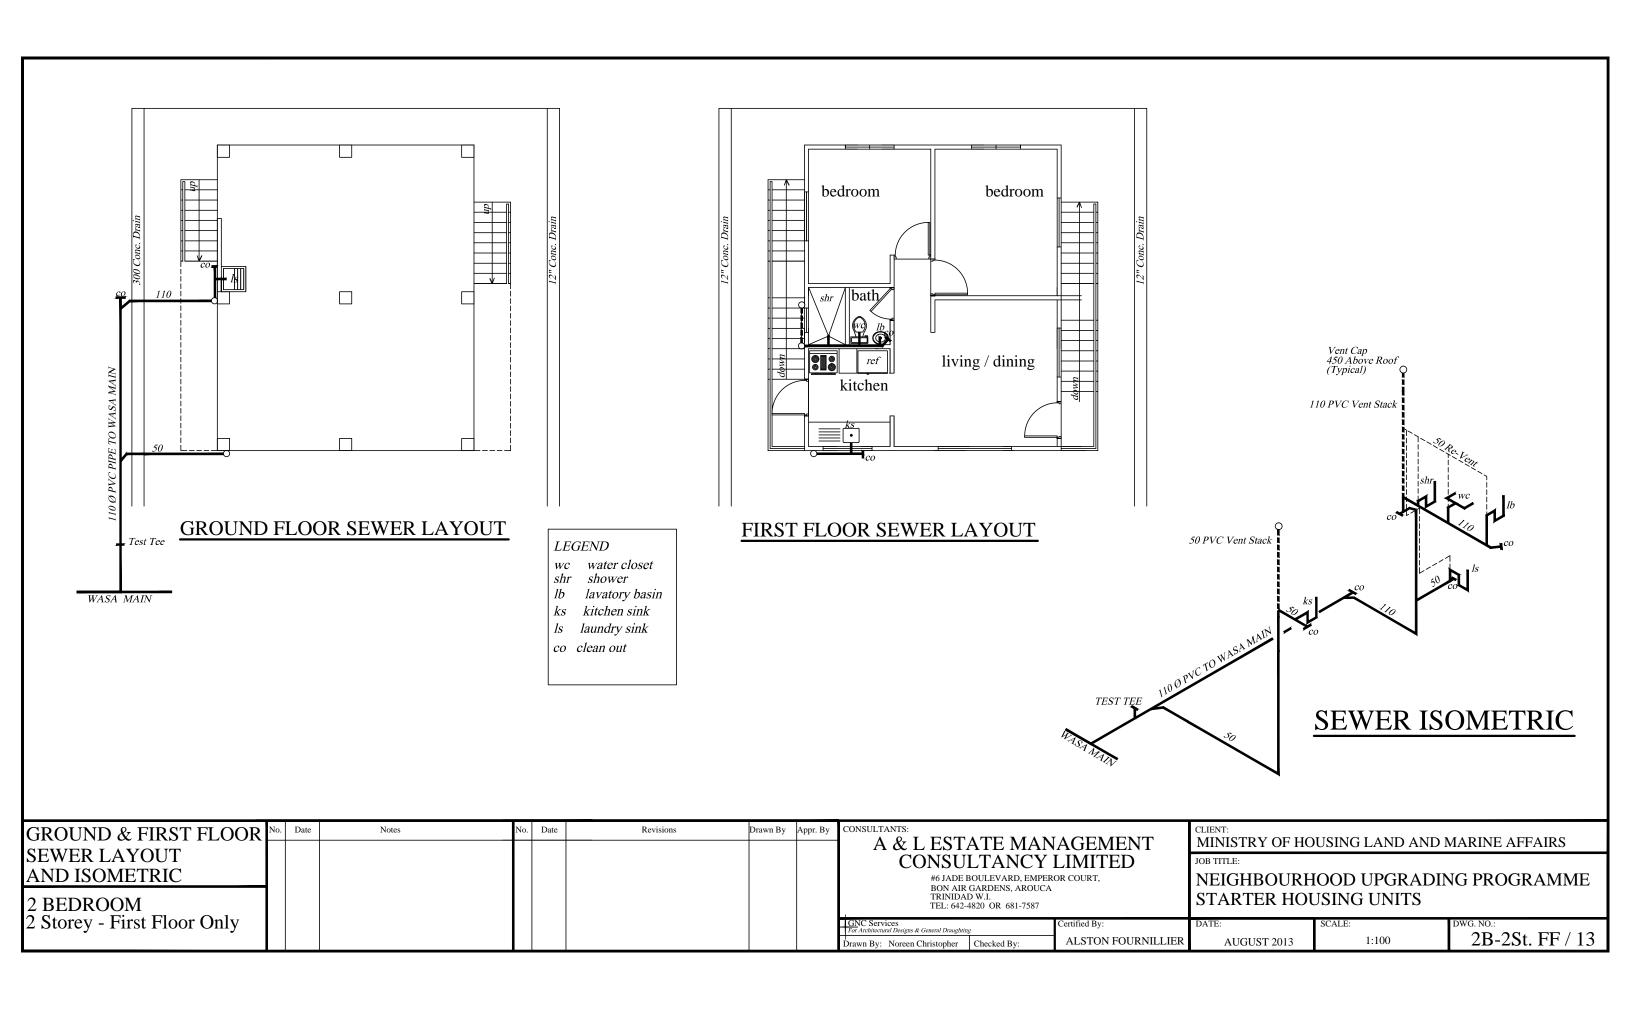

| STARTER HO                                              | USING UNITS  |                                  |  |
| 2 Storey - First Floor Only |         |     |       |          |           |                  | GNC Services For Architectural Designs & General Draughts | ing                          | · · · · · · · · · · · · · · · · · · · | DATE:                                                   | SCALE:       | DWG. NO.:<br>2B-2St. FF / 12     |  |
|                             |         |     |       |          |           |                  | Drawn By: Noreen Christopher                              | Checked By:                  | ALSTON FOURNILLIER                    | AUGUST 2013                                             | 1/8" = 1'-0" | 2 <b>D-</b> 2 <b>St.</b> FF / 12 |  |







 $-\diamondsuit$ 

CEILING LIGHT



WALL LIGHT



OUTLET 110V



OUTLET 110V (WEATHER PROOF)



**OUTLET 220V** 

- SINGLE SWITCH
- DOUBLE SWITCH
- TRIPLE SWITCH



PANEL BOX

GROUND FLOOR ELECTRICAL LAYOUT

FIRST FLOOR ELECTRICAL LAYOUT

| ELECTRICAL LAYOUT           | No. Date | Notes | No. Date | Revisions Drawn | By Appr. | Зу | CONSULTANTS:                                                                                          | A CENTENT                    | CLIENT:                                                                                    |                     |                              |
|-----------------------------|----------|-------|----------|-----------------|----------|----|-----------------------------------------------------------------------------------