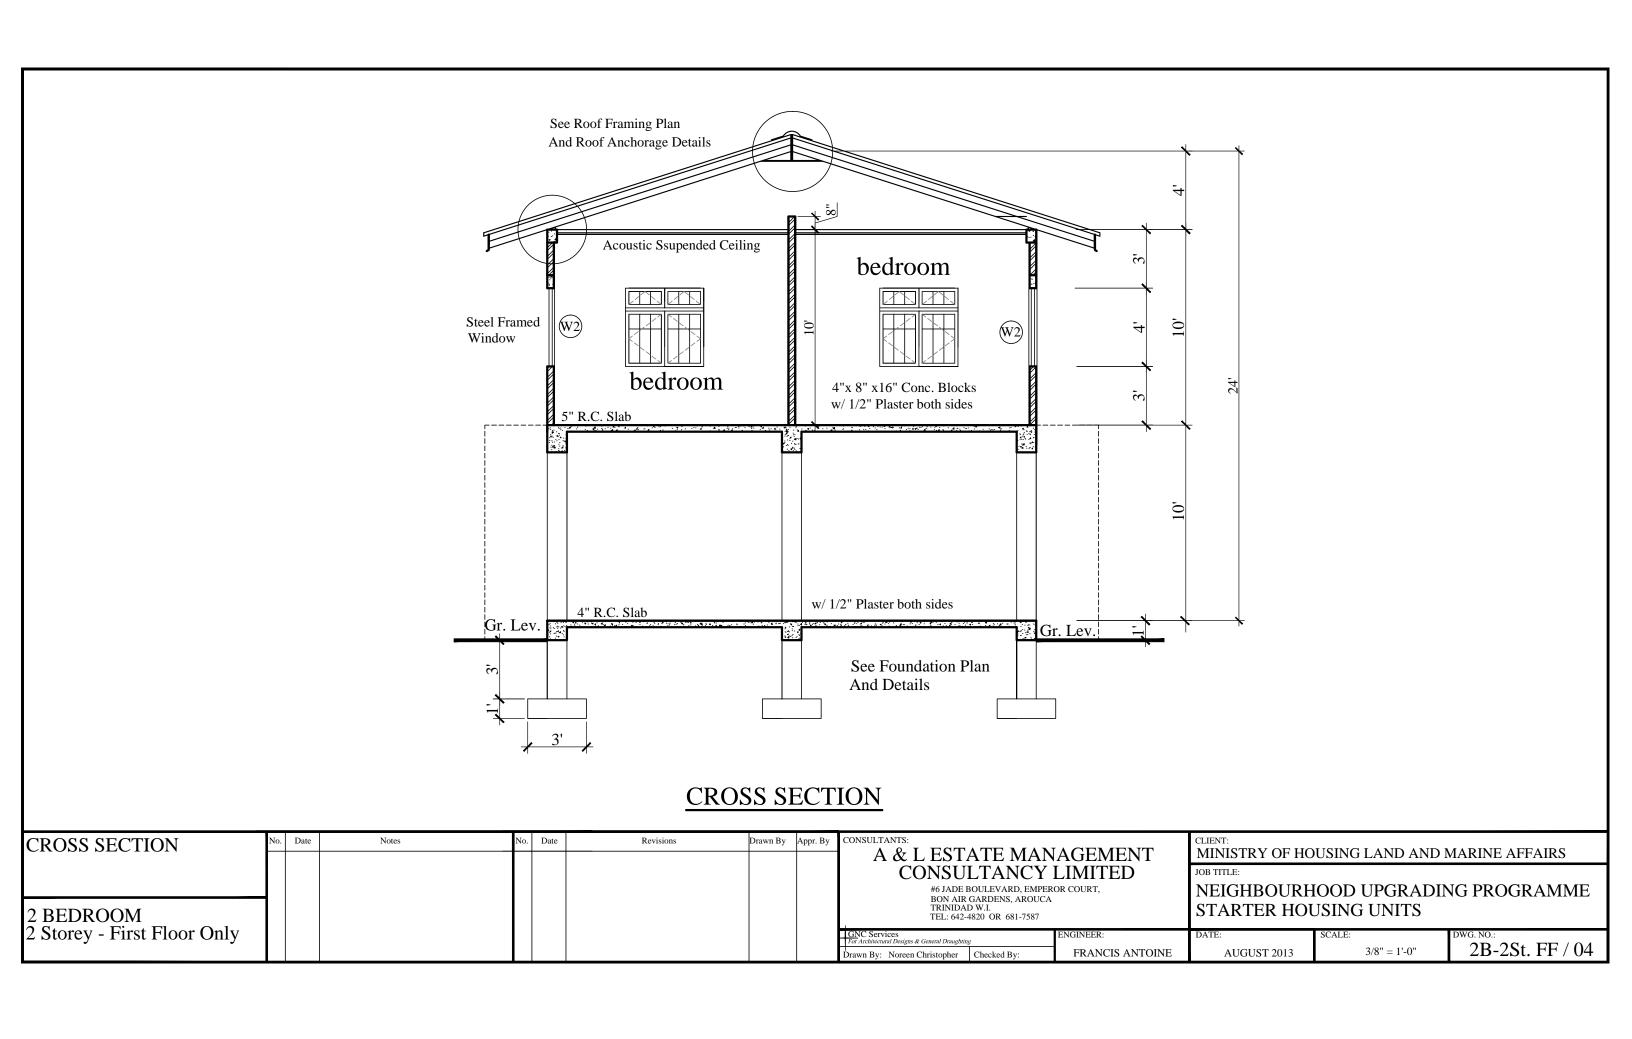

st Floor Only |                   |  |  |           |                                                         | GNC Services For Architectural Designs & General Draughting Drawn By: KURT FORDE Checked By: N.C. | ENGINEER: FRANCIS ANTOINE | DATE: AUGUST 2013                                   | SCALE: 3/8" = 1'-0" | DWG. NO.:<br>2B-2St. FF / 02 |  |





CLIENT:
MINISTRY OF HOUSING LAND AND MARINE AFFAIRS Revisions Date Notes Date Drawn By Appr. By ELEVATIONS 2 & 3 A & L ESTATE MANAGEMENT CONSULTANCY LIMITED #6 JADE BOULEVARD, EMPEROR COURT, BON AIR GARDENS, AROUCA TRINIDAD W.I. TEL: 642-4820 OR 681-7587 NEIGHBOURHOOD UPGRADING PROGRAMME STARTER HOUSING UNITS 2 BEDROOM 2 Storey - First Floor Only 2B-2St. FF / 03 3/8" = 1'-0" FRANCIS ANTOINE AUGUST 2013 Drawn By: KURT FORDE Checked By: N.C.











|              | WINDOW SCHEDULE                               |                                               |                                                       |  |  |  |  |  |  |  |
|--------------|-----------------------------------------------|-----------------------------------------------|-------------------------------------------------------|--|--|--|--|--|--|--|
|              | 2' 2'                                         | 4' 2' 2'                                      | 2'                                                    |  |  |  |  |  |  |  |
|              | Fl. Lev.                                      | Fl. Lev.                                      | Fl. Lev.                                              |  |  |  |  |  |  |  |
| DESCRIPTION  | (W1)