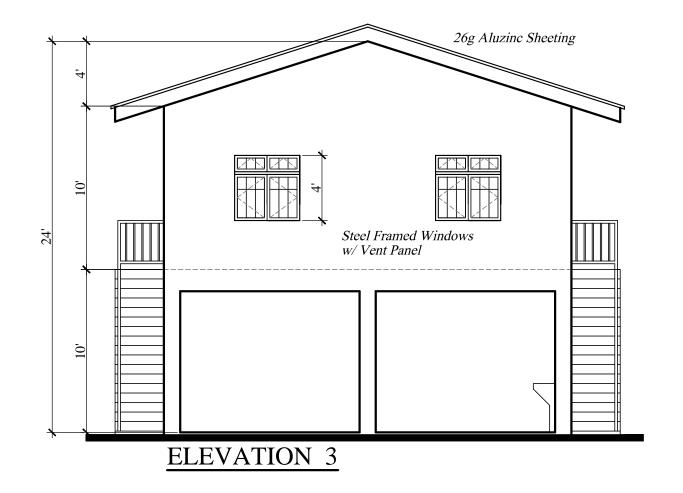

CLIENT:
MINISTRY OF HOUSING LAND AND MARINE AFFAIRS Revisions Date Notes Date Drawn By Appr. By ELEVATIONS 2 & 3 A & L ESTATE MANAGEMENT CONSULTANCY LIMITED #6 JADE BOULEVARD, EMPEROR COURT, BON AIR GARDENS, AROUCA TRINIDAD W.I. TEL: 642-4820 OR 681-7587 NEIGHBOURHOOD UPGRADING PROGRAMME STARTER HOUSING UNITS 2 BEDROOM 2 Storey - First Floor Only 2B-2St. FF / 03 3/8" = 1'-0" FRANCIS ANTOINE AUGUST 2013 Drawn By: KURT FORDE Checked By: N.C.