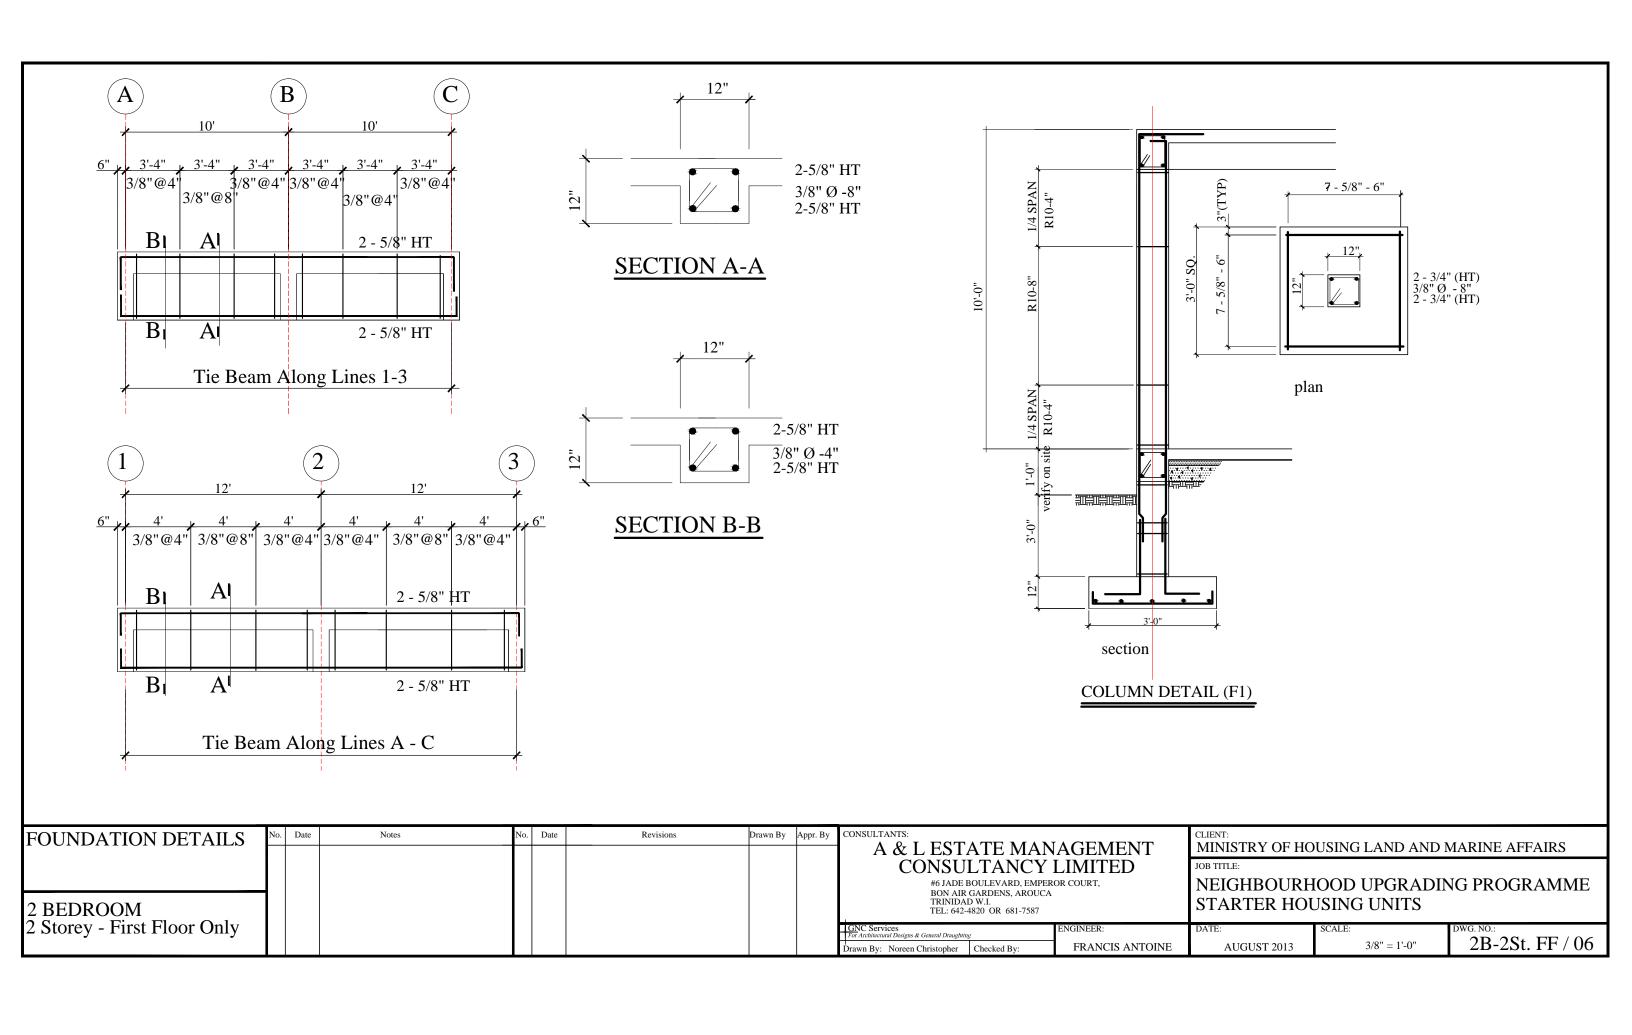

loor Only |                   |  |  |           |                                                         | GNC Services For Architectural Designs & General Draughting Drawn By: KURT FORDE Checked By: N.C. | ENGINEER: FRANCIS ANTOINE | DATE: AUGUST 2013                                   | SCALE: 3/8" = 1'-0" | DWG. NO.:<br>2B-2St. FF / 02 |  |





CLIENT:
MINISTRY OF HOUSING LAND AND MARINE AFFAIRS Revisions Date Notes Date Drawn By Appr. By ELEVATIONS 2 & 3 A & L ESTATE MANAGEMENT CONSULTANCY LIMITED #6 JADE BOULEVARD, EMPEROR COURT, BON AIR GARDENS, AROUCA TRINIDAD W.I. TEL: 642-4820 OR 681-7587 NEIGHBOURHOOD UPGRADING PROGRAMME STARTER HOUSING UNITS 2 BEDROOM 2 Storey - First Floor Only 2B-2St. FF / 03 3/8" = 1'-0" FRANCIS ANTOINE AUGUST 2013 Drawn By: KURT FORDE Checked By: N.C.











|              | WINDOW SCHEDULE                               |                                               |                                                       |  |  |  |  |  |  |  |
|--------------|-----------------------------------------------|-----------------------------------------------|-------------------------------------------------------|--|--|--|--|--|--|--|
|              | 2' 2'                                         | 4' 2' 2'                                      | 2'                                                    |  |  |  |  |  |  |  |
|              | Fl. Lev.                                      | Fl. Lev.                                      | Fl. Lev.                                              |  |  |  |  |  |  |  |
| DESCRIPTION  | (W1)