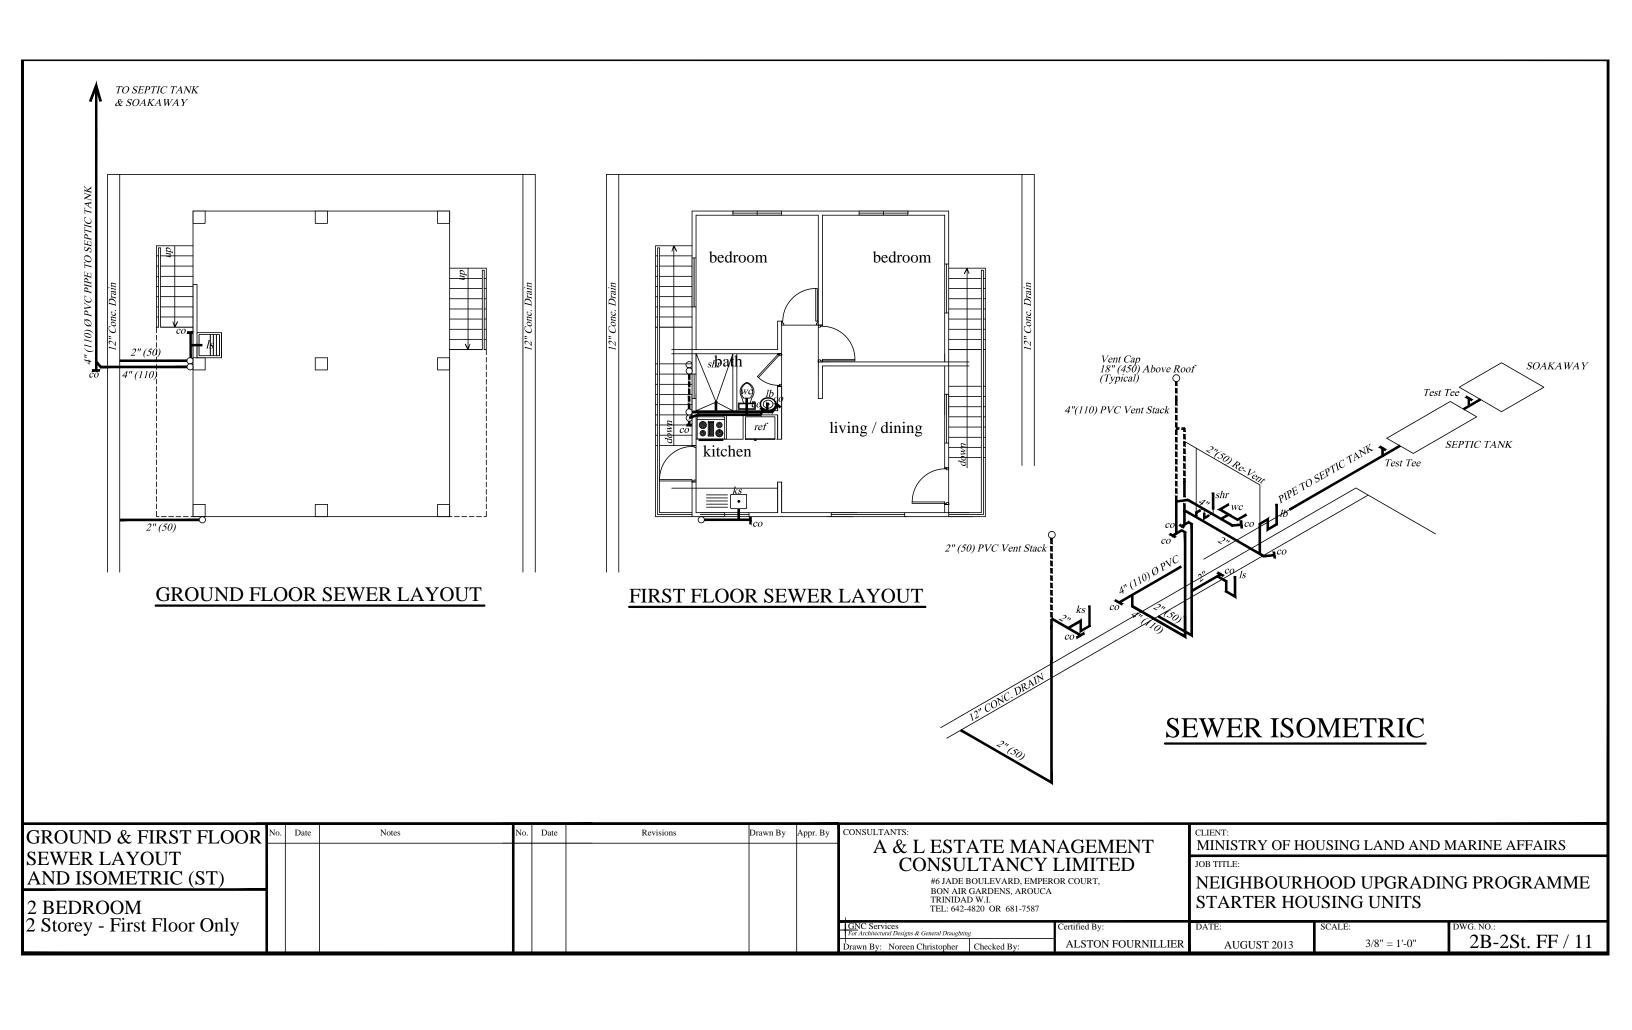

2B-2St. FF / 10

3/8" = 1'-0"

AUGUST 2013

FRANCIS ANTOINE

Drawn By: Noreen Christopher Checked By:

| GROUND & FIRST FLOOR        | No. Dat | ite | Notes | No. Date | Revisions | Drawn By Appr. 1 | CONSULTANTS:                                              |                              |                                       | CLIENT:                                                 |              |                                  |  |
|-----------------------------|---------|-----|-------|----------|-----------|------------------|-----------------------------------------------------------|------------------------------|---------------------------------------|---------------------------------------------------------|--------------|----------------------------------|--|
| SUPPLY LAYOUT               |         |     |       |          |           |                  |                                                           |                              |                                       | MINISTRY OF HOUSING LAND AND MARINE AFFAIRS  JOB TITLE: |              |                                  |  |
| AND ISOMETRIC               | METRIC  |     |       |          |           |                  | BON AIR GARDENS, AROUCA                                   |                              |                                       | NEIGHBOURHOOD UPGRADING PROGRAMME                       |              |                                  |  |
| 2 BEDROOM                   |         |     |       |          |           |                  | TRINIDA<br>TEL: 642                                       | AD W.I.<br>-4820 OR 681-7587 |                                       | STARTER HO                                              | USING UNITS  |                                  |  |
| 2 Storey - First Floor Only |         |     |       |          |           |                  | GNC Services For Architectural Designs & General Draughts | ing                          | · · · · · · · · · · · · · · · · · · · | DATE:                                                   | SCALE:       | DWG. NO.:<br>2B-2St. FF / 12     |  |
|                             |         |     |       |          |           |                  | Drawn By: Noreen Christopher                              | Checked By:                  | ALSTON FOURNILLIER                    | AUGUST 2013                                             | 1/8" = 1'-0" | 2 <b>D-</b> 2 <b>St.</b> FF / 12 |  |