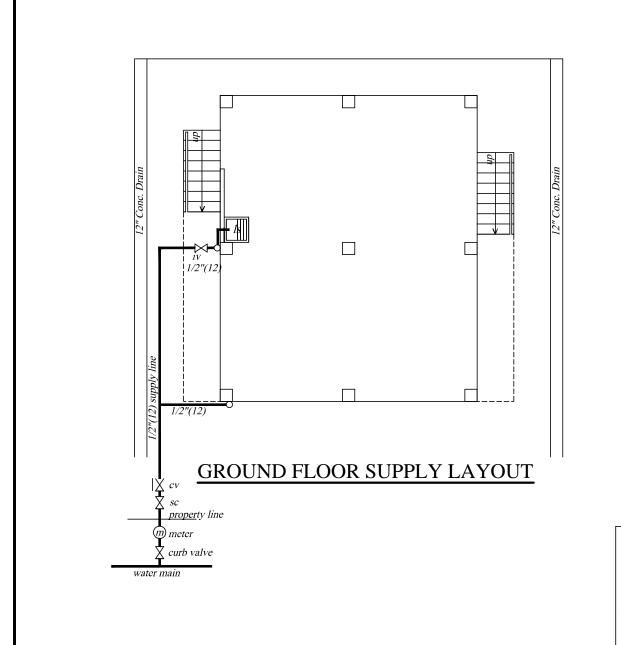

2B-2St. FF / 10

3/8" = 1'-0"

AUGUST 2013

FRANCIS ANTOINE

Drawn By: Noreen Christopher Checked By:

| GROUND & FIRST FLOOR        | No. Dat | ite | Notes | No. Date | Revisions | Drawn By Appr. 1 | CONSULTANTS:                                              |                              |                                       | CLIENT:                                                 |              |                                  |  |
|-----------------------------|---------|-----|-------|----------|-----------|------------------|-----------------------------------------------------------|------------------------------|---------------------------------------|---------------------------------------------------------|--------------|----------------------------------|--|
| SUPPLY LAYOUT               |         |     |       |          |           |                  |                                                           |                              |                                       | MINISTRY OF HOUSING LAND AND MARINE AFFAIRS  JOB TITLE: |              |                                  |  |
| AND ISOMETRIC               | METRIC  |     |       |          |           |                  | BON AIR GARDENS, AROUCA                                   |                              |                                       | NEIGHBOURHOOD UPGRADING PROGRAMME                       |              |                                  |  |
| 2 BEDROOM                   |         |     |       |          |           |                  | TRINIDA<br>TEL: 642                                       | AD W.I.<br>-4820 OR 681-7587 |                                       | STARTER HO                                              | USING UNITS  |                                  |  |
| 2 Storey - First Floor Only |         |     |       |          |           |                  | GNC Services For Architectural Designs & General Draughts | ing                          | · · · · · · · · · · · · · · · · · · · | DATE:                                                   | SCALE:       | DWG. NO.:<br>2B-2St. FF / 12     |  |
|                             |         |     |       |          |           |                  | Drawn By: Noreen Christopher                              | Checked By:                  | ALSTON FOURNILLIER                    | AUGUST 2013                                             | 1/8" = 1'-0" | 2 <b>D-</b> 2 <b>St.</b> FF / 12 |  |