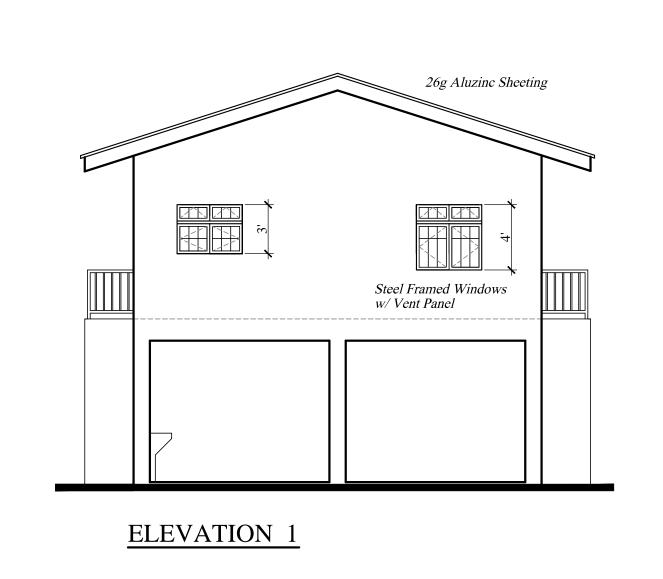

ELEVATION 4

| ELEVATIONS 1 & 4            | No. Date Notes No |  |  | Revisions | Drawn By Appr. By CONSULTANTS:  A & L ESTATE MANAGEMENT |                                                                                                   |                           | CLIENT: MINISTRY OF HOUSING LAND AND MARINE AFFAIRS |                     |                              |  |
|-----------------------------|-------------------|--|--|-----------|---------------------------------------------------------|---------------------------------------------------------------------------------------------------|---------------------------|-----------------------------------------------------|---------------------|------------------------------|--|
| ELEVATIONS 1 & 4            |                   |  |  |           |                                                         | CONSULTANCY  #6 JADE BOULEVARD, EMPE                                                              | LIMITED                   | JOB TITLE:                                          |                     | NG PROGRAMME                 |  |
| 2 BEDROOM                   | 1                 |  |  |           |                                                         | BON AIR GARDENS, AROUCA<br>TRINIDAD W.I.<br>TEL: 642-4820 OR 681-7587                             | A                         | STARTER HO                                          |                     | NOT KOOKAWIVIE               |  |
| 2 Storey - First Floor Only |                   |  |  |           |                                                         | GNC Services For Architectural Designs & General Draughting Drawn By: KURT FORDE Checked By: N.C. | ENGINEER: FRANCIS ANTOINE | DATE: AUGUST 2013                                   | SCALE: 3/8" = 1'-0" | DWG. NO.:<br>2B-2St. FF / 02 |  |