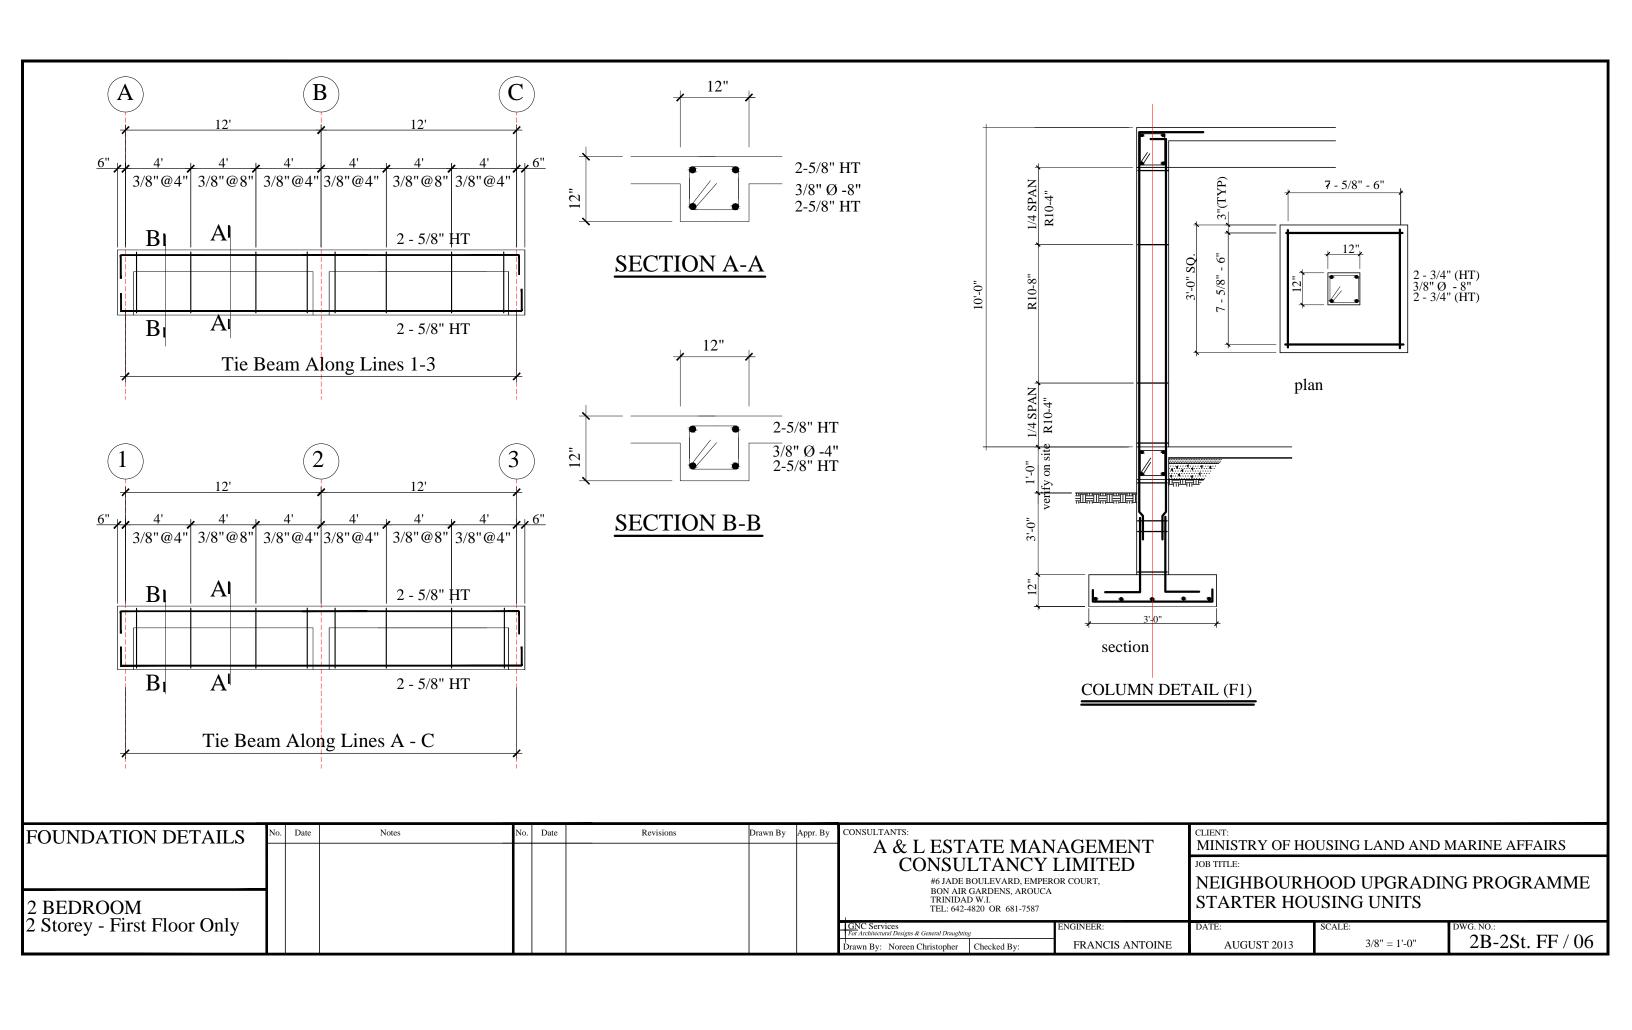

| DOOR AND WINDOW             | No. | Date | Notes | No | . Date | Revisions Drawn By | у Арг | or. By                                                                                                     | CONSULTANTS:                                                                                                            | CLIENT:                     | OUSING LAND AND     | MADINE AFFAIRS               |
|-----------------------------|-----|------|-------|----|--------|--------------------|-------|------------------------------------------------------------------------------------------------------------|-------------------------------------------------------------------------------------------------------------------------|-----------------------------|---------------------|------------------------------|
| SCHEDULE                    |     |      |       |    |        |                    |       |                                                                                                            | A & L ESTATE MANAGEMENT<br>CONSULTANCY LIMITED                                                                          | JOB TITLE:                  | JUSING LAND AND     | WARINE AFFAIRS               |
| 2 BEDROOM                   |     |      |       |    |        |                    |       | #6 JADE BOULEVARD, EMPEROR COURT,<br>BON AIR GARDENS, AROUCA<br>TRINIDAD W.I.<br>TEL: 642-4820 OR 681-7587 |                                                                                                                         | HOOD UPGRADI<br>USING UNITS | NG PROGRAMME        |                              |
| 2 Storey - First Floor Only |     |      |       |    |        |                    |       |                                                                                                            | GNC Services For Architectural Designs & General Draughting  Drawn By: Noreen Christopher   Checked By: FRANCIS ANTOINE | DATE: AUGUST 2013           | SCALE: 3/8" = 1'-0" | DWG. NO.:<br>2B-2St. FF / 08 |