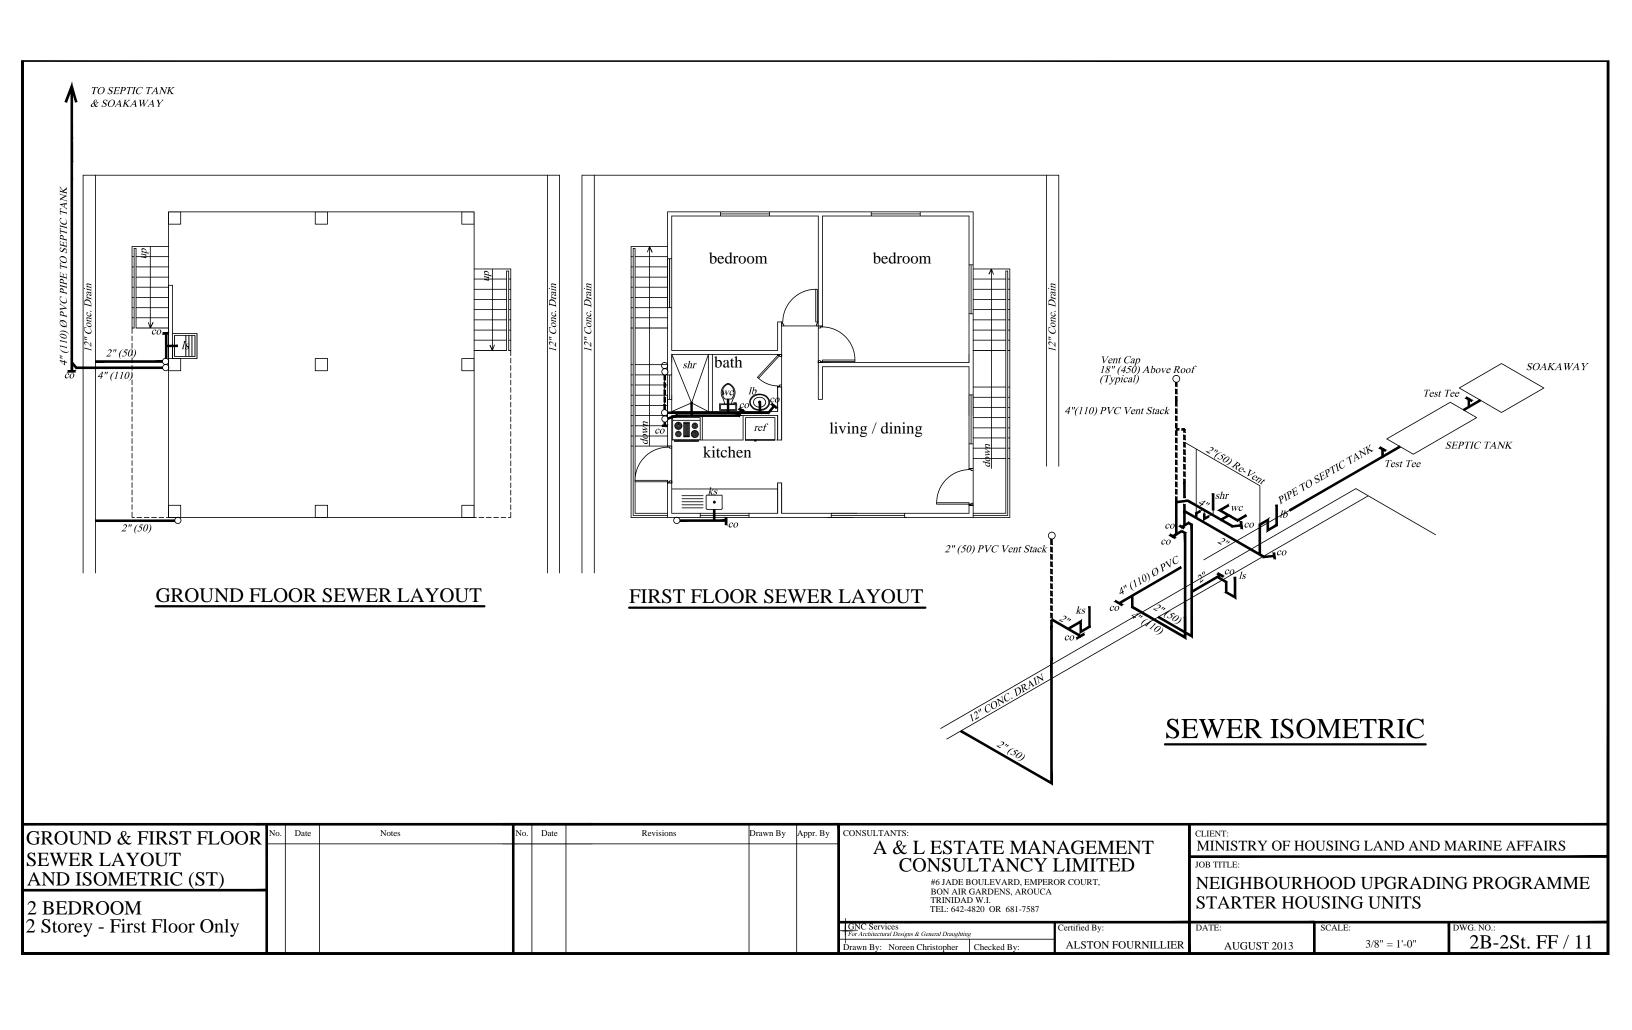

| TYPICAL STAIR DETAIL        | No.                      | Date | Notes | No. Date | Revisions | Drawn By | Appr. By | CONSULTANTS: A & L ESTATE MANAGEMENT                                                                                 | CLIENT: MINISTRY OF HOUSING LAND AND MARINE AFFAIRS                                                                    |                                                            |  |  |
|-----------------------------|--------------------------|------|-------|----------|-----------|----------|----------|----------------------------------------------------------------------------------------------------------------------|------------------------------------------------------------------------------------------------------------------------|------------------------------------------------------------|--|--|
| 2 BEDROOM                   | $\left\  \cdot \right\ $ |      |       |          |           |          |          |                                                                                                                      | CONSULTANCY LIMITED  #6 JADE BOULEVARD, EMPEROR COURT, BON AIR GARDENS, AROUCA TRINIDAD W.I. TEL: 642-4820 OR 681-7587 | NEIGHBOURHOOD UPGRADING PROGRAMME<br>STARTER HOUSING UNITS |  |  |
| 2 Storey - First Floor Only |                          |      |       |          |           |          |          | GNC Services For Architectural Designs & General Draughting Drawn By: Noreen Christopher Checked By: FRANCIS ANTOINE | DATE: SCALE: DWG. NO.: 2B-2St. FF / 10                                                                                 |                                                            |  |  |