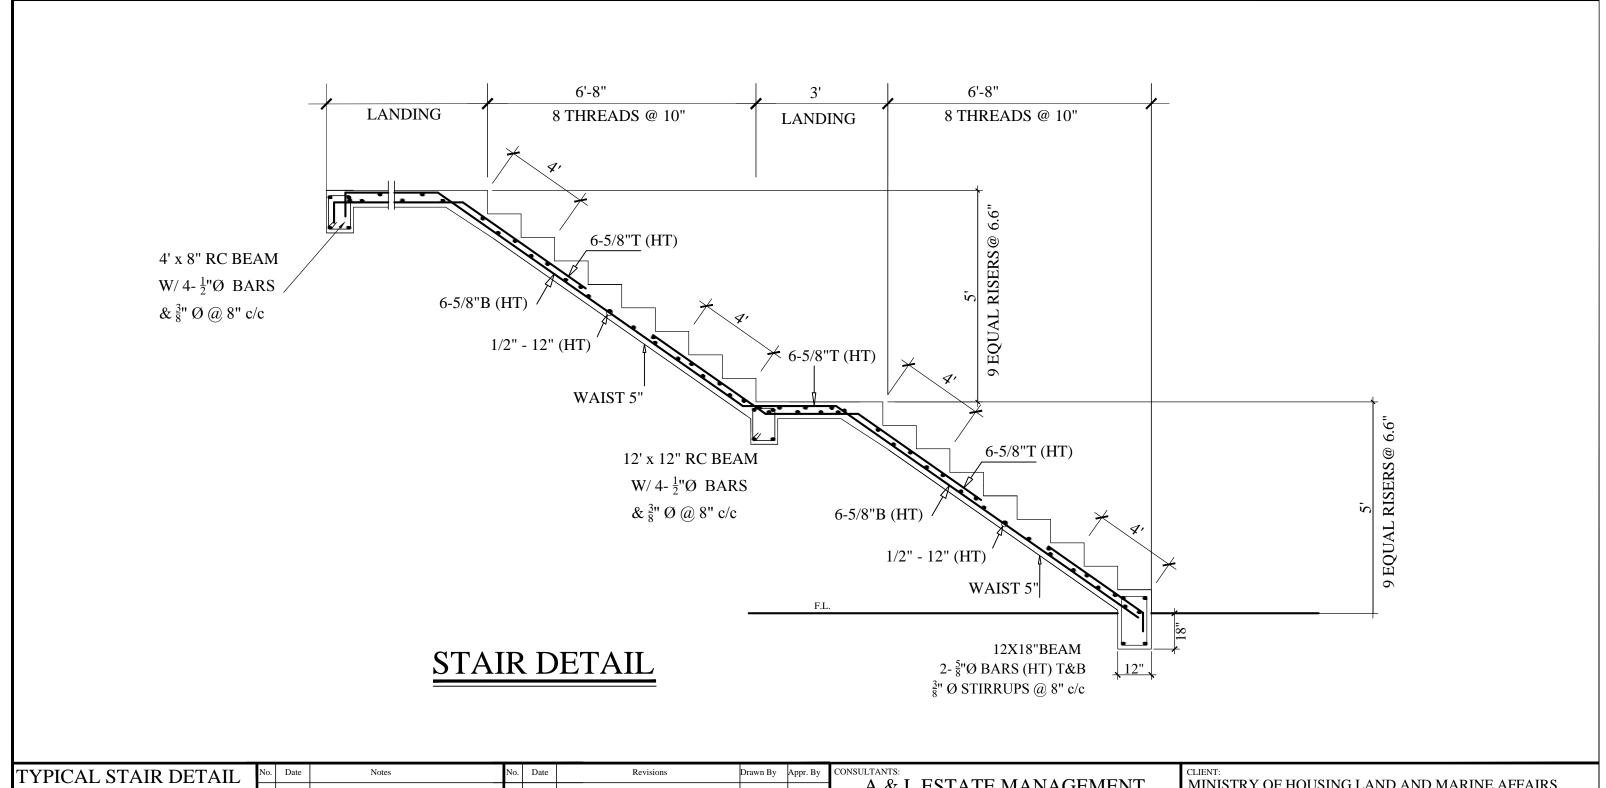

| TYPICAL STAIR DETAIL        | No.                      | Date | Notes | No. Date | Revisions | Drawn By | Appr. By | CONSULTANTS: A & L ESTATE MANAGEMENT                                                                                 | CLIENT: MINISTRY OF HOUSING LAND AND MARINE AFFAIRS                                                                    |                                                            |  |  |
|-----------------------------|--------------------------|------|-------|----------|-----------|----------|----------|----------------------------------------------------------------------------------------------------------------------|------------------------------------------------------------------------------------------------------------------------|------------------------------------------------------------|--|--|
| 2 BEDROOM                   | $\left\  \cdot \right\ $ |      |       |          |           |          |          |                                                                                                                      | CONSULTANCY LIMITED  #6 JADE BOULEVARD, EMPEROR COURT, BON AIR GARDENS, AROUCA TRINIDAD W.I. TEL: 642-4820 OR 681-7587 | NEIGHBOURHOOD UPGRADING PROGRAMME<br>STARTER HOUSING UNITS |  |  |
| 2 Storey - First Floor Only |                          |      |       |          |           |          |          | GNC Services For Architectural Designs & General Draughting Drawn By: Noreen Christopher Checked By: FRANCIS ANTOINE | DATE: SCALE: DWG. NO.: 2B-2St. FF / 10                                                                                 |                                                            |  |  |