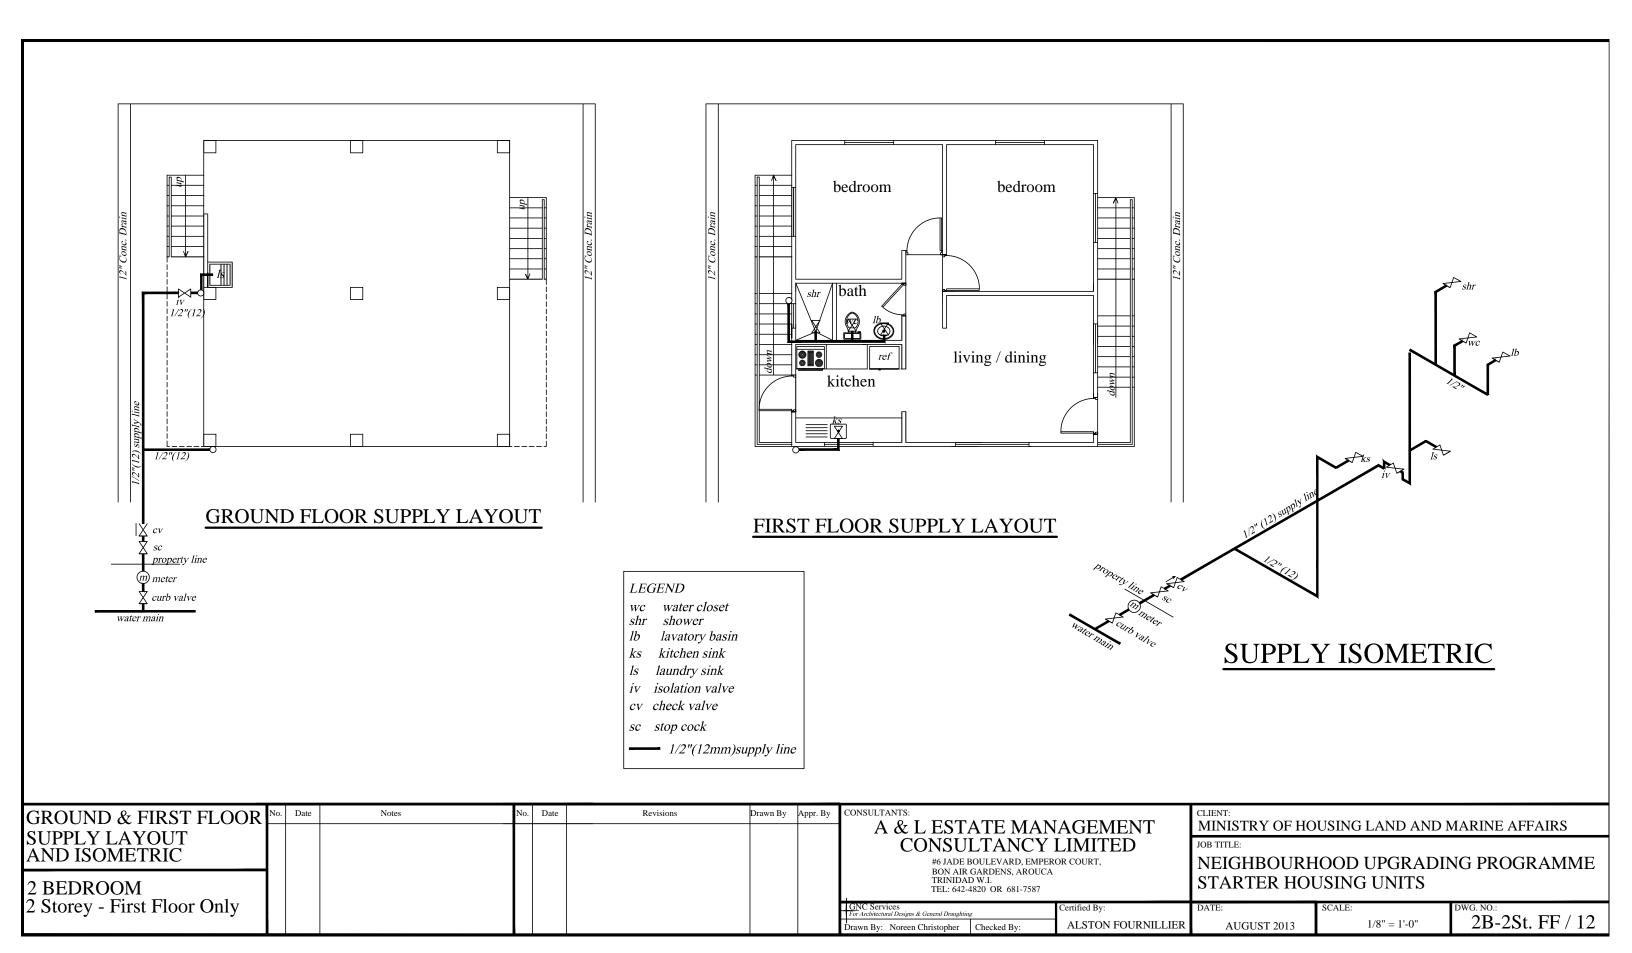

| DOOR AND WINDOW             | No. | Date | Notes | No | . Date | Revisions Drawn By | у Арг | or. By                                                                                                     | CONSULTANTS:                                                                                                            | CLIENT:                     | OUSING LAND AND     | MADINE AFFAIRS               |
|-----------------------------|-----|------|-------|----|--------|--------------------|-------|------------------------------------------------------------------------------------------------------------|-------------------------------------------------------------------------------------------------------------------------|-----------------------------|---------------------|------------------------------|
| SCHEDULE                    |     |      |       |    |        |                    |       |                                                                                                            | A & L ESTATE MANAGEMENT<br>CONSULTANCY LIMITED                                                                          | JOB TITLE:                  | JUSING LAND AND     | WARINE AFFAIRS               |
| 2 BEDROOM                   |     |      |       |    |        |                    |       | #6 JADE BOULEVARD, EMPEROR COURT,<br>BON AIR GARDENS, AROUCA<br>TRINIDAD W.I.<br>TEL: 642-4820 OR 681-7587 |                                                                                                                         | HOOD UPGRADI<br>USING UNITS | NG PROGRAMME        |                              |
| 2 Storey - First Floor Only |     |      |       |    |        |                    |       |                                                                                                            | GNC Services For Architectural Designs & General Draughting  Drawn By: Noreen Christopher   Checked By: FRANCIS ANTOINE | DATE: AUGUST 2013           | SCALE: 3/8" = 1'-0" | DWG. NO.:<br>2B-2St. FF / 08 |