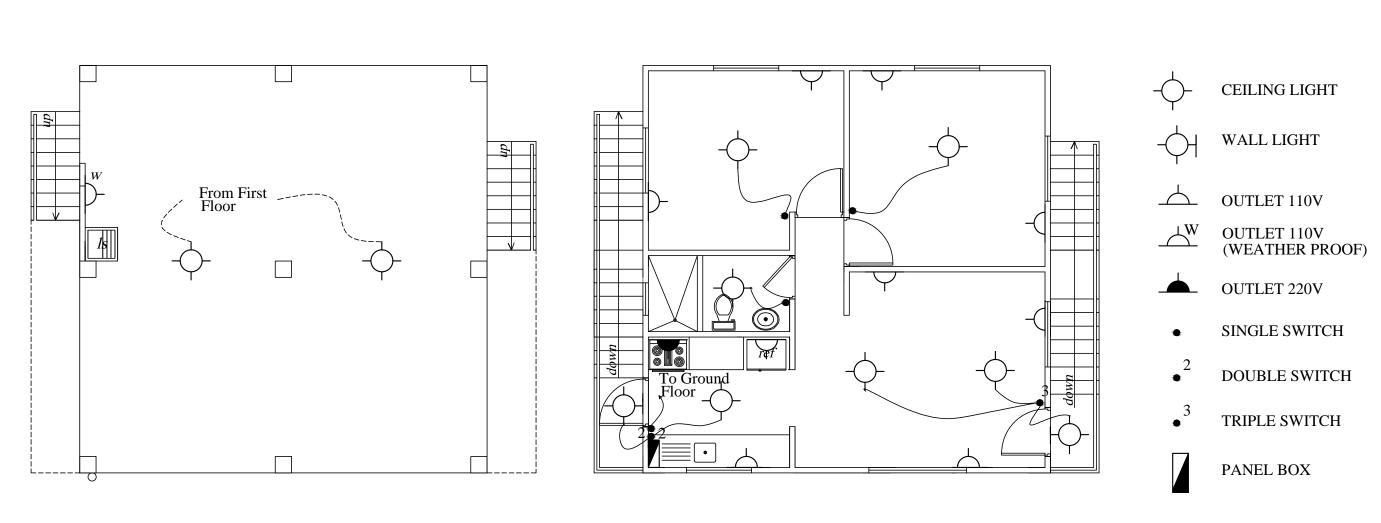

## GROUND FLOOR ELECTRICAL LAYOUT

## FIRST FLOOR ELECTRICAL LAYOUT

| ELECTRICAL LAYOUT           | No. | Date Notes | No. | . Date | Revisions D | awn By | Appr. By | CONSULTANTS:                                                          |            | CLIENT:        | USING LAND AND I | MADINE AFFAIDS   |
|-----------------------------|-----|------------|-----|--------|-------------|--------|----------|-----------------------------------------------------------------------|------------|----------------|------------------|------------------|
|                             |     |            |     |        |             |        |          | A & L ESTATE MANAGEME                                                 |            | MINISTRT OF HO | USING LAND AND I | MAKINE AFFAIRS   |
|                             |     |            |     |        |             |        |          | CONSULTANCY LIMITE                                                    | ED         | OB TITLE:      |                  |                  |
|                             |     |            |     |        |             |        |          | #6 JADE BOULEVARD, EMPEROR COURT,                                     | 1          | NEIGHBOURH     | OOD UPGRADIN     | NG PROGRAMME     |
| 2 BEDROOM                   |     |            |     |        |             |        |          | BON AIR GARDENS, AROUCA<br>TRINIDAD W.I.<br>TEL: 642-4820 OR 681-7587 |            | STARTER HOU    |                  | VOTRO OTU MVIIVE |
| 2 Storey - First Floor Only |     |            |     |        |             |        |          | GNC Services For Architectural Designs & General Draughting ENGINEER: | Γ          | DATE:          | SCALE:           | DWG. NO.:        |
| -                           |     |            |     |        |             |        |          |                                                                       | IS ANTOINE | AUGUST 2013    | 3/8" = 1'-0"     | 2B-2St. FF / 14  |