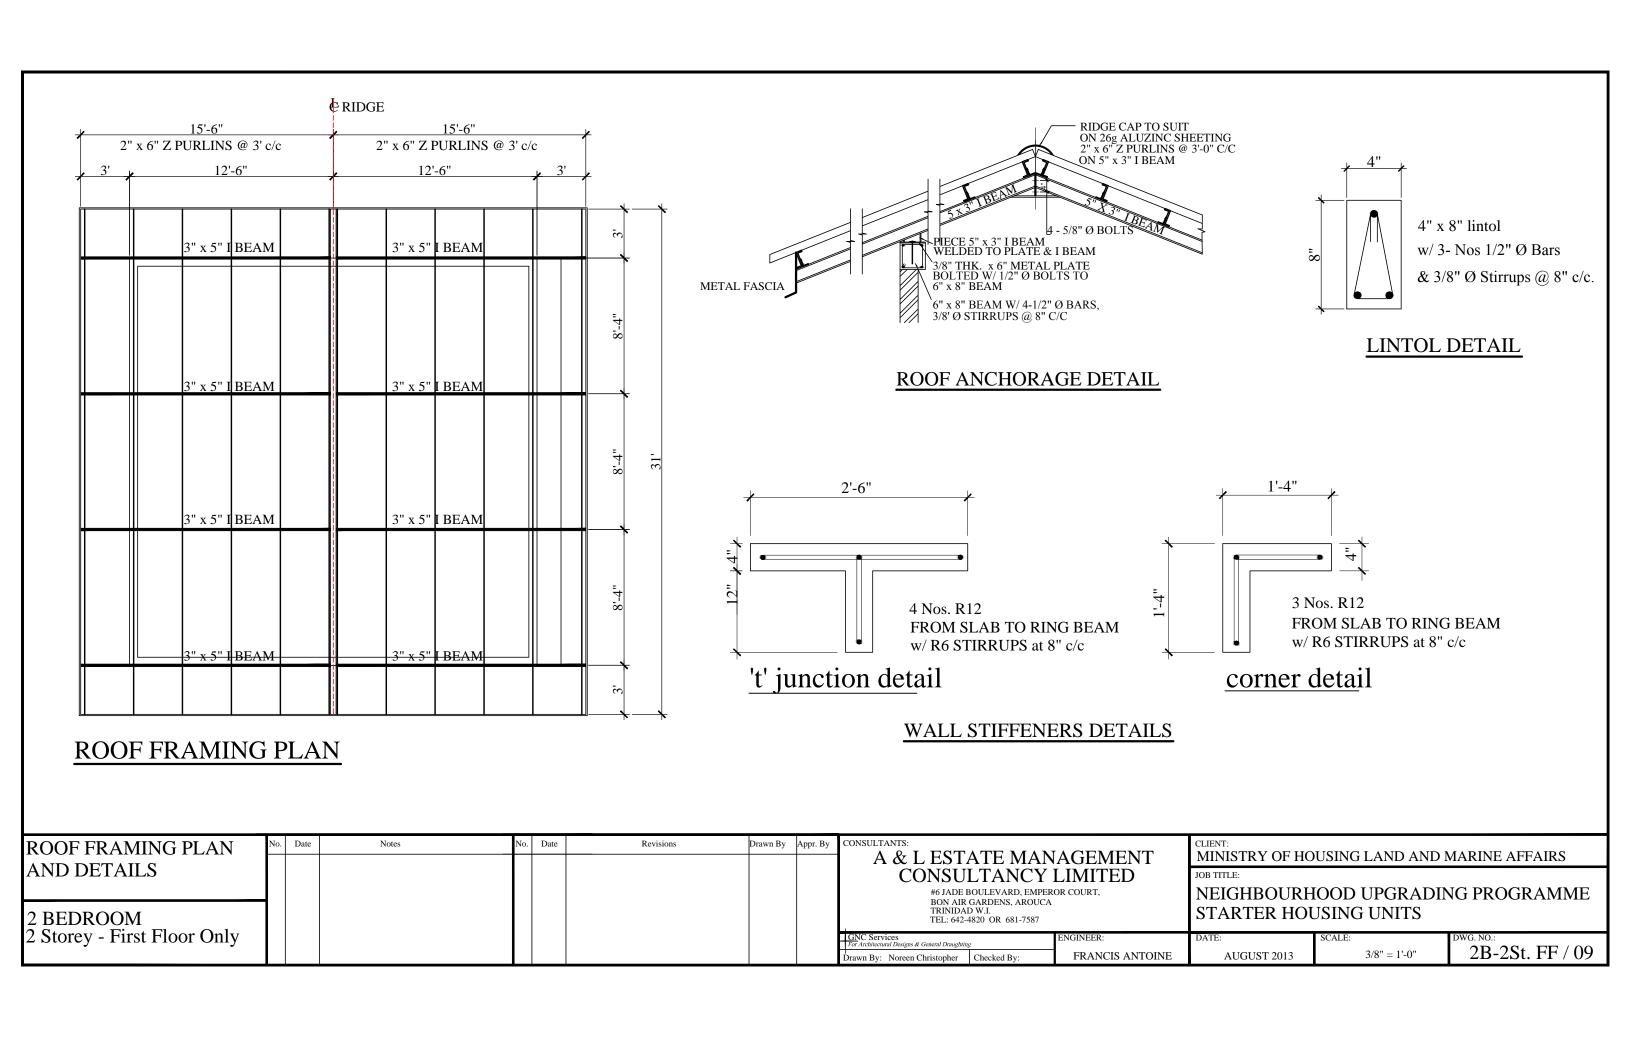

|     |      |       |    |        |                    |       | #6 JADE BOULEVARD, EMPEROR COURT,<br>BON AIR GARDENS, AROUCA<br>TRINIDAD W.I.<br>TEL: 642-4820 OR 681-7587 |                                                                                                                         | HOOD UPGRADI<br>USING UNITS | NG PROGRAMME        |                              |
| 2 Storey - First Floor Only |     |      |       |    |        |                    |       |                                                                                                            | GNC Services For Architectural Designs & General Draughting  Drawn By: Noreen Christopher   Checked By: FRANCIS ANTOINE | DATE: AUGUST 2013           | SCALE: 3/8" = 1'-0" | DWG. NO.:<br>2B-2St. FF / 08 |





| TYPICAL STAIR DETAIL        | No.                      | Date | Notes | No. Date | Revisions | Drawn By | Appr. By | CONSULTANTS: A & L ESTATE MANAGEMENT                                                                                 | CLIENT: MINISTRY OF HOUSING LAND AND MARINE AFFAIRS                                                                    |                                                            |  |  |
|-----------------------------|--------------------------|------|-------|----------|-----------|----------|----------|----------------------------------------------------------------------------------------------------------------------|------------------------------------------------------------------------------------------------------------------------|------------