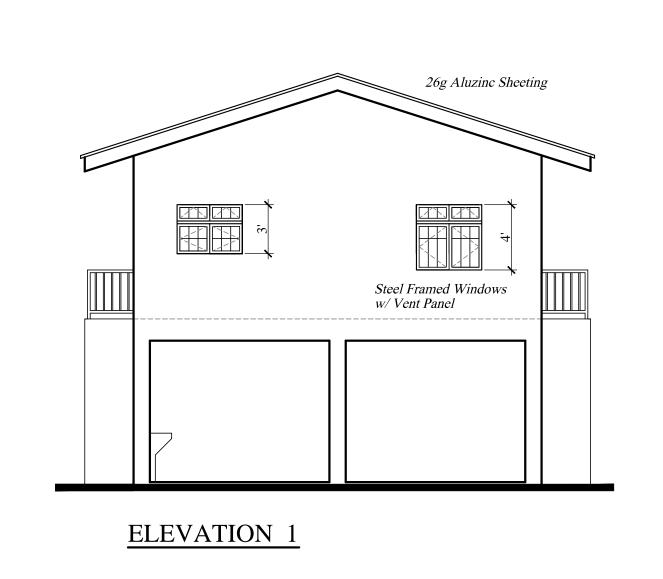

ELEVATION 4

| ELEVATIONS 1 & 4            | No. Date | Notes | No. Date | Revisions | Drawn By Appr. By |                                                                                                   | JACEMENIT                 | CLIENT:           | OUSING LAND AND     | MADINE AFEAIDS               |
|-----------------------------|----------|-------|----------|-----------|-------------------|---------------------------------------------------------------------------------------------------|---------------------------|-------------------|---------------------|------------------------------|
| LLEVATIONS I & 4            |          |       |          |           |                   | A & L ESTATE MAN<br>CONSULTANCY<br>#6 JADE BOULEVARD, EMPE                                        | LIMITED                   | JOB TITLE:        |                     | NG PROGRAMME                 |
| 2 BEDROOM                   | 1        |       |          |           |                   | BON AIR GARDENS, AROUCA<br>TRINIDAD W.I.<br>TEL: 642-4820 OR 681-7587                             | A                         | STARTER HO        |                     | NOT KOOKAWIVIE               |
| 2 Storey - First Floor Only |          |       |          |           |                   | GNC Services For Architectural Designs & General Draughting Drawn By: KURT FORDE Checked By: N.C. | ENGINEER: FRANCIS ANTOINE | DATE: AUGUST 2013 | SCALE: 3/8" = 1'-0" | DWG. NO.:<br>2B-2St. FF / 02 |