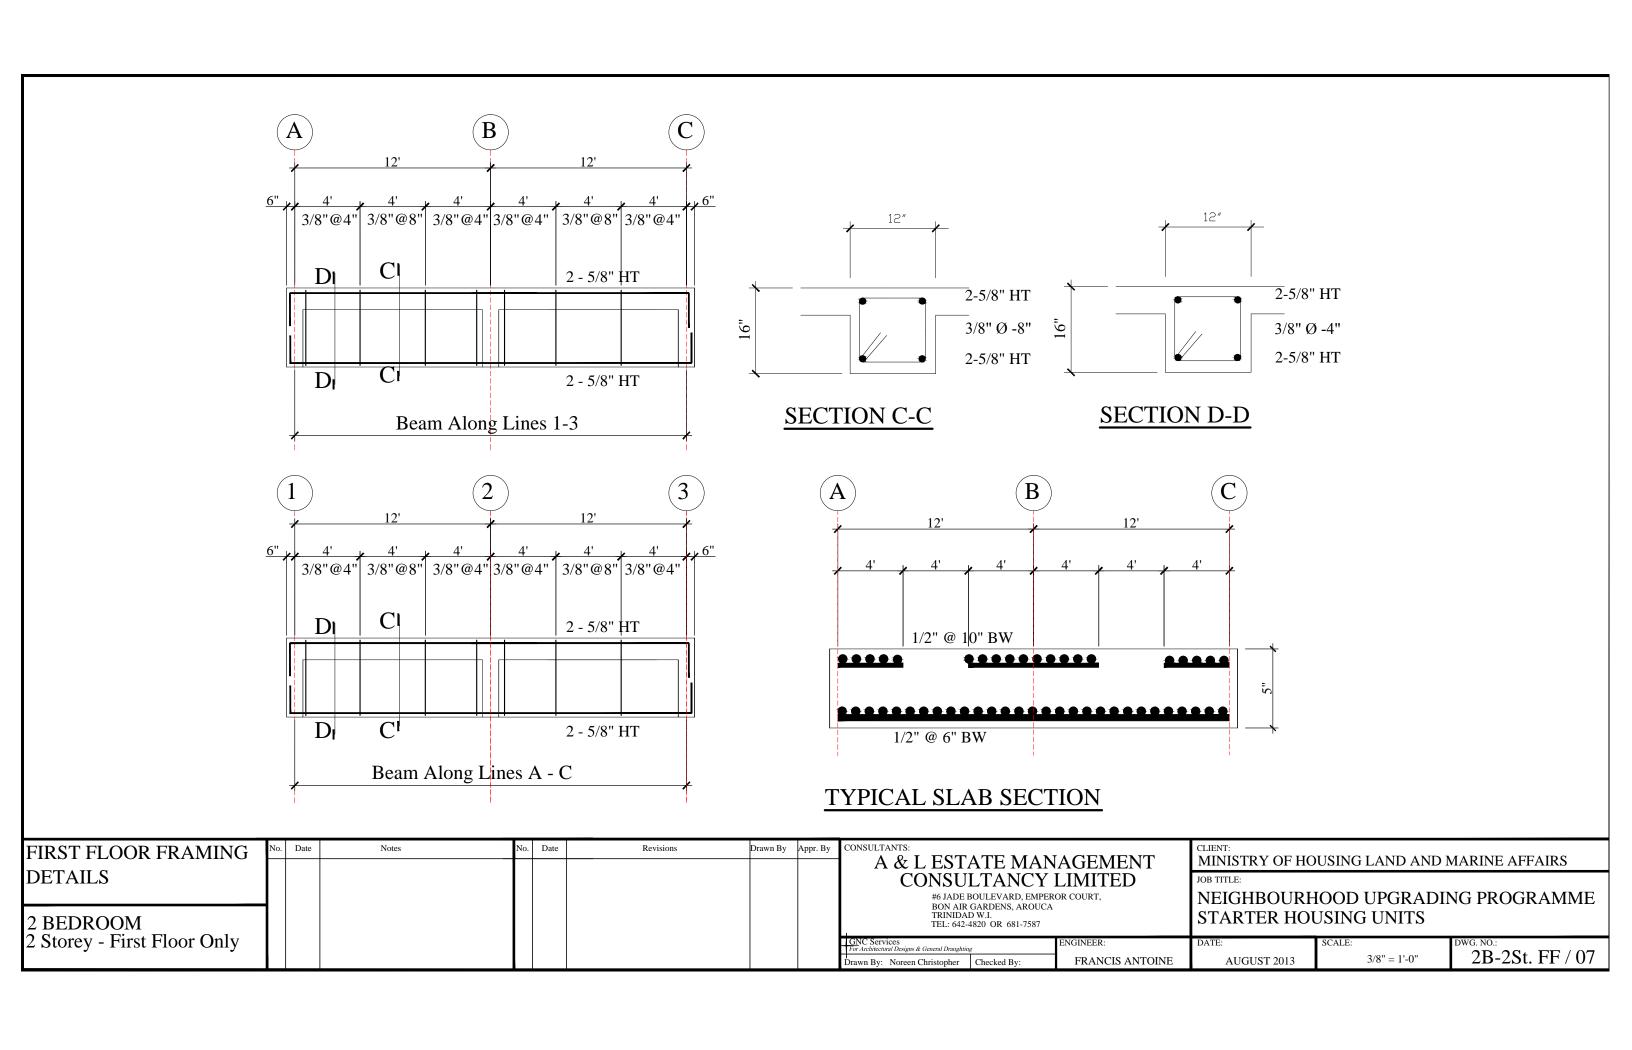

| DOOR AND WINDOW             | No. | Date | Notes | No | . Date | Revisions Drawn By | у Арг | or. By                                                                                                     | CONSULTANTS:                                                                                                            | CLIENT:                     | OUSING LAND AND     | MADINE AFFAIRS               |
|-----------------------------|-----|------|-------|----|--------|--------------------|-------|------------------------------------------------------------------------------------------------------------|-------------------------------------------------------------------------------------------------------------------------|-----------------------------|---------------------|------------------------------|
| SCHEDULE                    |     |      |       |    |        |                    |       |                                                                                                            | A & L ESTATE MANAGEMENT<br>CONSULTANCY LIMITED                                                                          | JOB TITLE:                  | JUSING LAND AND     | WARINE AFFAIRS               |
| 2 BEDROOM                   |     |      |       |    |        |                    |       | #6 JADE BOULEVARD, EMPEROR COURT,<br>BON AIR GARDENS, AROUCA<br>TRINIDAD W.I.<br>TEL: 642-4820 OR 681-7587 |                                                                                                                         | HOOD UPGRADI<br>USING UNITS | NG PROGRAMME        |                              |
| 2 Storey - First Floor Only |     |      |       |    |        |                    |       |                                                                                                            | GNC Services For Architectural Designs & General Draughting  Drawn By: Noreen Christopher   Checked By: FRANCIS ANTOINE | DATE: AUGUST 2013           | SCALE: 3/8" = 1'-0" | DWG. NO.:<br>2B-2St. FF / 08 |