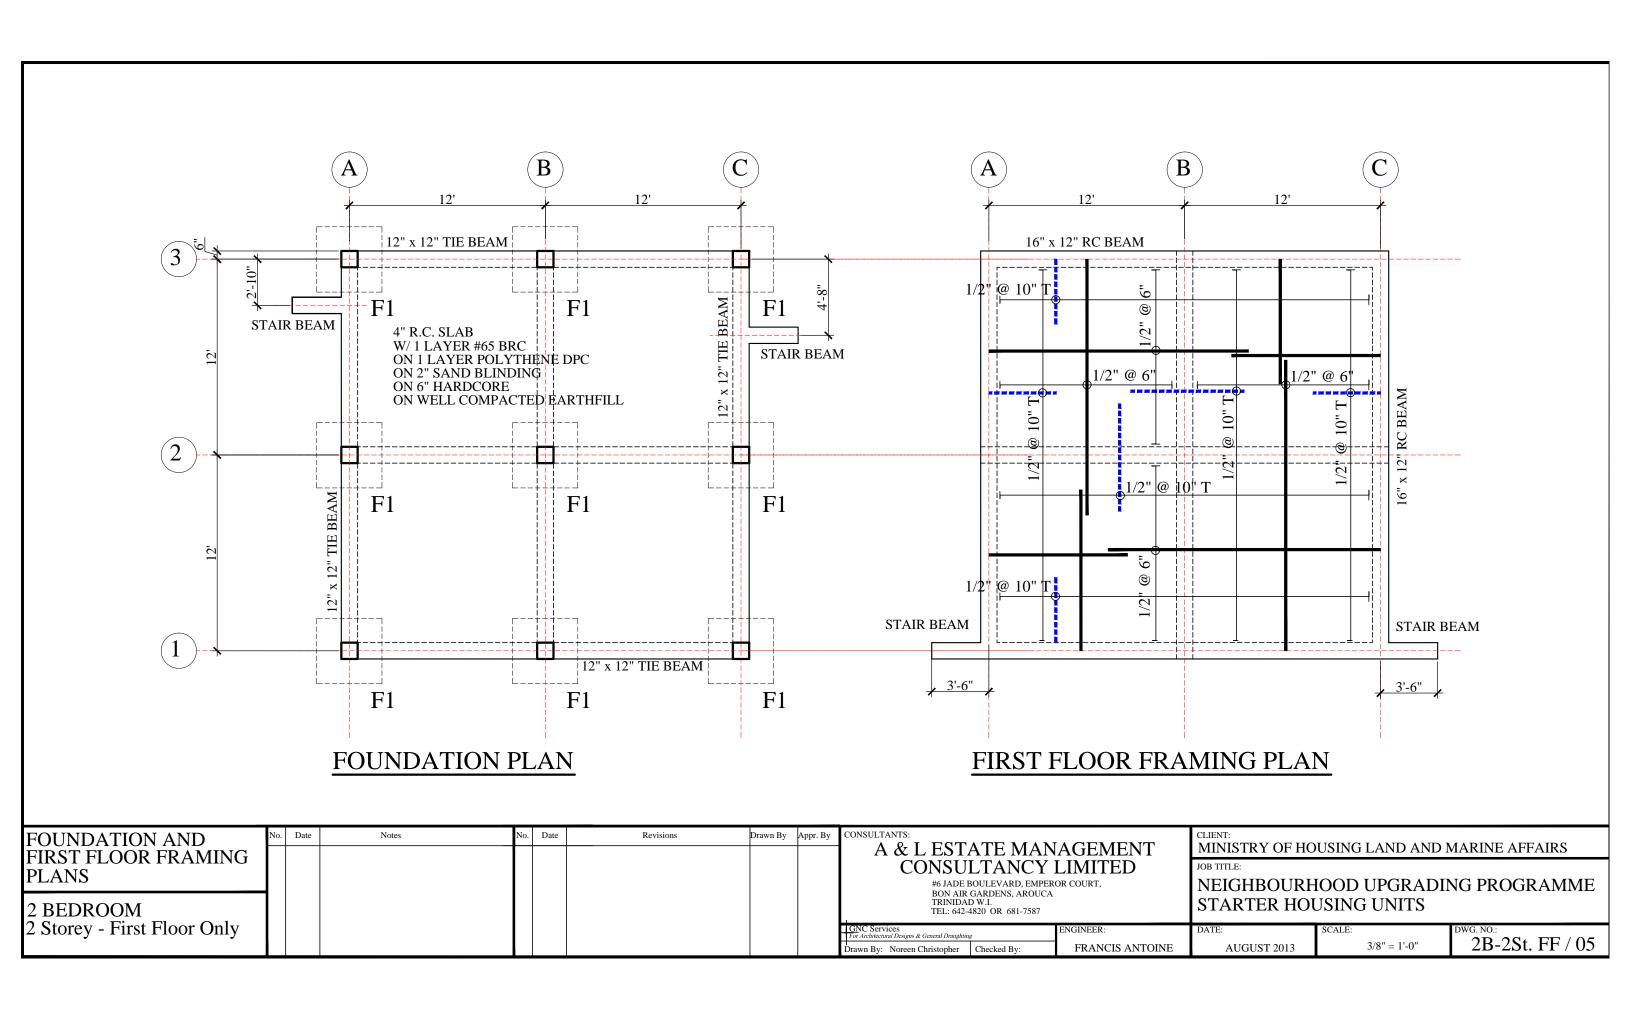

| DOOR AND WINDOW             | No. | Date | Notes | No | . Date | Revisions Drawn By | у Арг | or. By                                                                                                     | CONSULTANTS:                                                                                                            | CLIENT:                     | OUSING LAND AND     | MADINE AFFAIRS               |
|-----------------------------|-----|------|-------|----|--------|--------------------|-------|------------------------------------------------------------------------------------------------------------|-------------------------------------------------------------------------------------------------------------------------|-----------------------------|---------------------|------------------------------|
| SCHEDULE                    |     |      |       |    |        |                    |       |                                                                                                            | A & L ESTATE MANAGEMENT<br>CONSULTANCY LIMITED                                                                          | JOB TITLE:                  | JUSING LAND AND     | WARINE AFFAIRS               |
| 2 BEDROOM                   |     |      |       |    |        |                    |       | #6 JADE BOULEVARD, EMPEROR COURT,<br>BON AIR GARDENS, AROUCA<br>TRINIDAD W.I.<br>TEL: 642-4820 OR 681-7587 |                                                                                                                         | HOOD UPGRADI<br>USING UNITS | NG PROGRAMME        |                              |
| 2 Storey - First Floor Only |     |      |       |    |        |                    |       |                                                                                                            | GNC Services For Architectural Designs & General Draughting  Drawn By: Noreen Christopher   Checked By: FRANCIS ANTOINE | DATE: AUGUST 2013           | SCALE: 3/8" = 1'-0" | DWG. NO.:<br>2B-2St. FF / 08 |