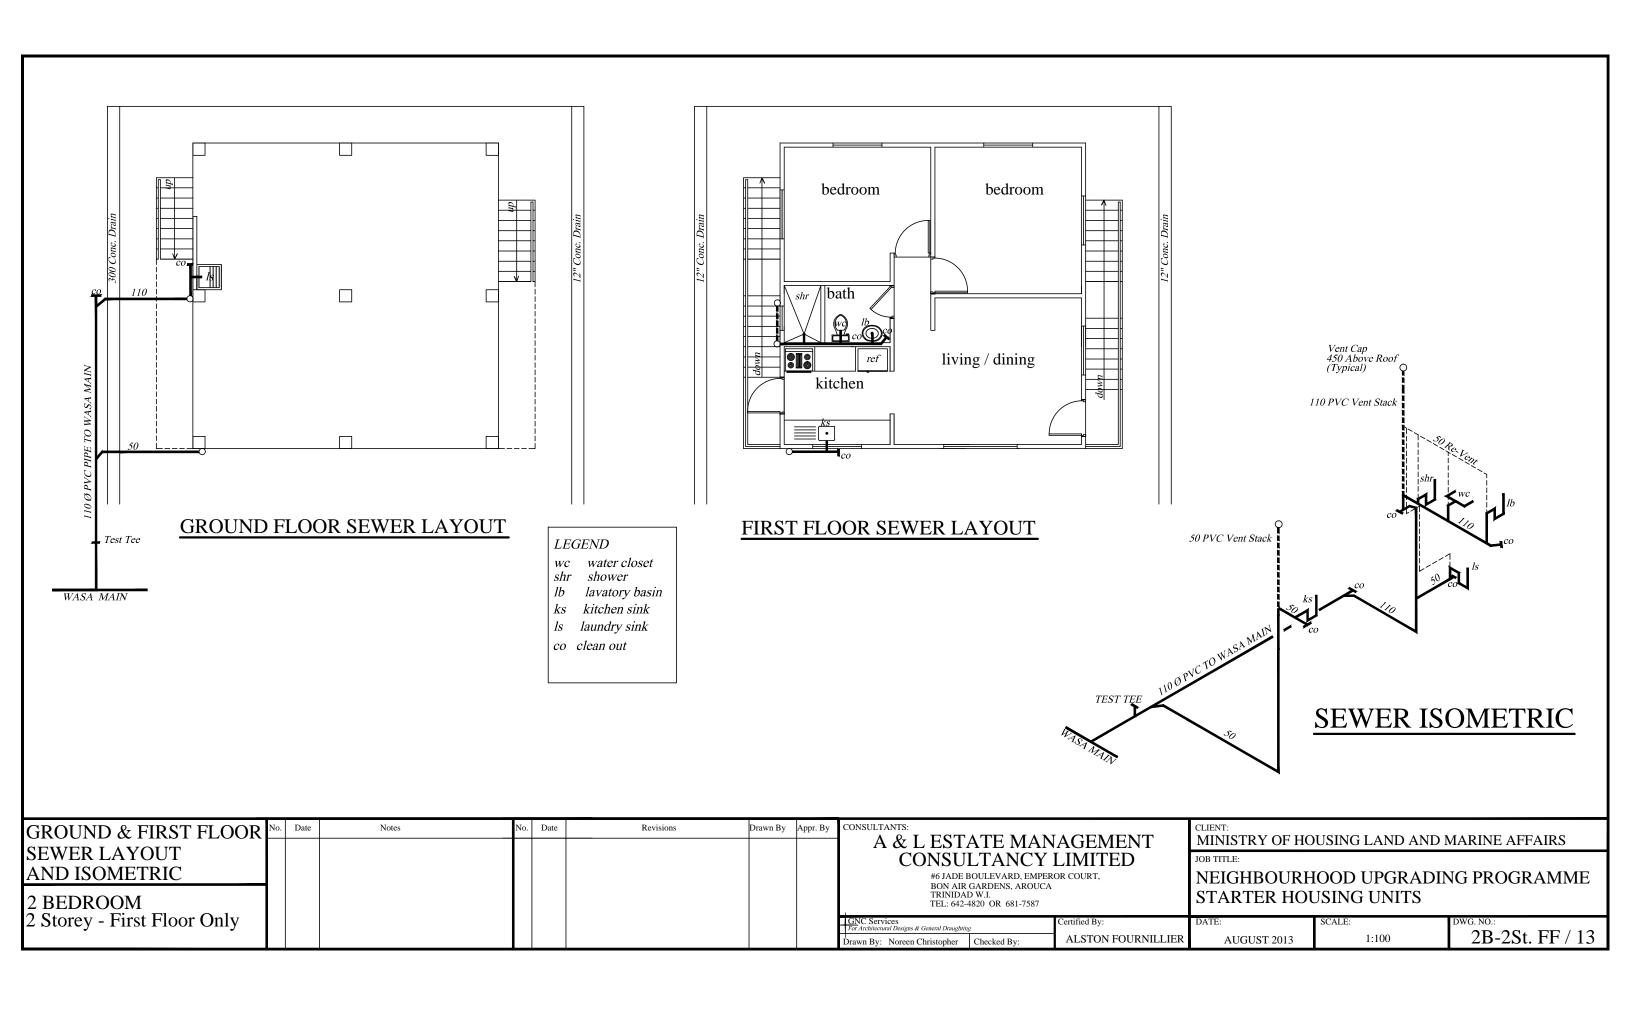

| TYPICAL STAIR DETAIL        | No.                      | Date | Notes | No. Date | Revisions | Drawn By | Appr. By | CONSULTANTS: A & L ESTATE MANAGEMENT                                                                                 | CLIENT: MINISTRY OF HOUSING LAND AND MARINE AFFAIRS                                                                    |                                                            |  |  |
|-----------------------------|--------------------------|------|-------|----------|-----------|----------|----------|----------------------------------------------------------------------------------------------------------------------|------------------------------------------------------------------------------------------------------------------------|------------------------------------------------------------|--|--|
| 2 BEDROOM                   | $\left\  \cdot \right\ $ |      |       |          |           |          |          |                                                                                                                      | CONSULTANCY LIMITED  #6 JADE BOULEVARD, EMPEROR COURT, BON AIR GARDENS, AROUCA TRINIDAD W.I. TEL: 642-4820 OR 681-7587 | NEIGHBOURHOOD UPGRADING PROGRAMME<br>STARTER HOUSING UNITS |  |  |
| 2 Storey - First Floor Only |                          |      |       |          |           |          |          | GNC Services For Architectural Designs & General Draughting Drawn By: Noreen Christopher Checked By: FRANCIS ANTOINE | DATE: SCALE: DWG. NO.: 2B-2St. FF / 10                                                                                 |                                                            |  |  |